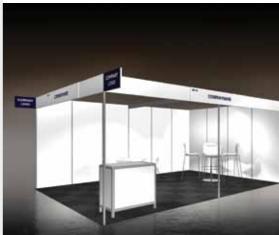

# ◀ Full service participation with standard stand construction

Make the most of your time and resources and leave the planning to us. Shell scheme stands are available in various sizes. These come with an all inclusive package consisting of: system walls (height 2.50m); anthracite carpet tiles; frieze text and company logo; a minimum of one triple spotlight; power supply socket; power use up to 2kW; complete stand furniture; full catering service; stand cleaning invitation service; Wi-Fi.

# **▼ Full service participation with luxury stand construction**

Do you want the ease of standard stand construction but create a distinctive, non-standard look? Offshore Energy also offers luxury stand construction. Luxury stand construction is a supplement to the full service standard construction and is available for stands with a minimum of 20  $\rm m^2$  The organization will inform you about the specifications concerning the graphics once your order has been received.