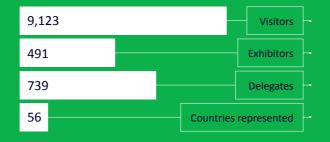

Offshore Energy is the fastest growing gathering of offshore industry professionals. Founded in 2008, Offshore Energy has been breaking records year after year. The 6th event in 2013 attracted 9,123 visitors representing 56 nationalities. With more features to be announced and an expected increase in numbers of visitors and exhibitors Offshore Energy 2014 promises to be a must attend event for all offshore professionals.

#### Offshore Energy statistics 2013 and expectations for 2014

| Exhibitors          |        | 491    | Expectation | 500+    | _ |
|---------------------|--------|--------|-------------|---------|---|
| Visitors            |        | 9,123  | Expectation | 10,000+ |   |
| Delegates           |        | 739    | Expectation | 1,000+  | _ |
| Nationalities repre | sented | 56     | Expectation | 60+     | - |
| Exhibition space (  | n²)    | 15,000 | Expectation | 18,000+ | _ |