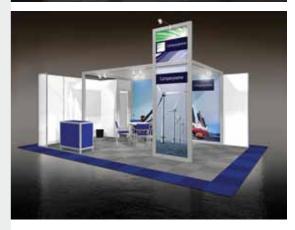

# **▼ Full service participation with luxury stand construction**

Do you want the ease of standard stand construction but create a distinctive, non-standard look? Offshore Energy also offers luxury stand construction. Luxury stand construction is a supplement to the full service standard construction and is available for stands with a minimum of 20  $\rm m^2$  The organization will inform you about the specifications concerning the graphics once your order has been received.

€ 2,495 on top of standard stand construction regardless of size (Only in combination with standard stand construction. Minimum of 20m²)