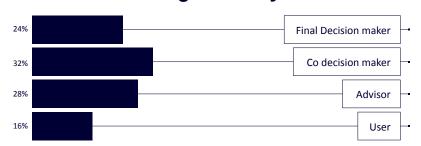

13 statistics



# Who exhibits at Offshore Energy?

- Drilling
- Well completion
- Dredging
- Pipe laying
- Health
- Safety & environment operations
- Maritime services
- Shipbuilding
- Offshore contracting
- Offshore wind installation
- Subsea design
- Engineering and construction

For a full overview of Offshore Energy 2013 exhibitors' business activities please visit www.offshore-energy.biz/exhibition

# What exhibitors had to say about Offshore Energy 2013

•

97%

of the exhibitors will definitely or probably participate again in 2014

97%

of the exhibitors rated the quality of the visitors as (very) good or excellent

89%

of the exhibitors found Offshore Energy better than or as good as other offshore energy related exhibitions

# **Visitors**

#### **Decision making authority**





# Chluestroam

#### **Profile**



Based on Offshore Energy 2013 registration attendee surveys and registration data



# Top 3 reasons attendees gave for visiting the exhibition

- 1. Establish and maintain contacts
- 2. Gain knowledge
- 3. Explore new products and services

# **Exhibition packages**



#### **◀** Space only

You may rent space and create your own free-build stand. Offshore Energy has large space-only areas available in premium positions.

Space only is excluding full service package.

Space only € 299 per m<sup>2</sup>



# ◀ Full service participation with standard stand construction

Make the most of your time and resources and leave the planning to us. Shell scheme stands are available in various sizes. These come with an all inclusive package consisting of: syste