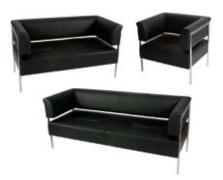

# Sofas & Chairs

#### **STRONCO LINE**

C-SS-48 Stronco Open Back Sofa, black (3 seater) C-SS-49 Stronco Open Back Sofa, black (2 seater) C-SS-50 Stronco Open Back Single Chair, black

- C-SS-51 Stronco Open Back Sofa, mocha (3 seater) C-SS-52 Stronco Open Back Sofa, mocha (2 seater) C-SS-53 Stronco Open Back Single Chair, mocha
- C-SS-54 Stronco Open Back Sofa, buttercream (3 seater) C-SS-55 Stronco Open Back Sofa, buttercream (2 seater) C-SS-56 Stronco Open Back Single Chair, buttercream

| STRONCO LINE |         |                                                    |    |          |    |              |       |
|--------------|---------|----------------------------------------------------|----|----------|----|--------------|-------|
| ITEM #       | QTY     | DESCRIPTION                                        |    | PRE-SHOW | AF | TER DEADLINE | TOTAL |
| C-SS-48      |         | Stronco open back sofa, 3 seater, black            | \$ | 413.00   | \$ | 558.00       | \$    |
| C-SS-51      |         | Stronco open back sofa, 3 seater, mocha            | \$ | 413.00   | \$ | 558.00       | \$    |
| C-SS-54      |         | Stronco open back sofa, 3 seater, buttercream      | \$ | 413.00   | \$ | 558.00       | \$    |
| C-SS-49      |         | Stronco open back love seat, 2 seater, black       | \$ | 288.00   | \$ | 389.00       | \$    |
| C-SS-52      |         | Stronco open back love seat, 2 seater, mocha       | \$ | 288.00   | \$ | 389.00       | \$    |
| C-SS-55      |         | Stronco open back love seat, 2 seater, buttercream | \$ | 288.00   | \$ | 389.00       | \$    |
| C-SS-50      |         | Stronco open back single chair, black              | \$ | 205.00   | \$ | 277.00       | \$    |
| C-SS-53      |         | Stronco open back single chair, mocha              | \$ | 205.00   | \$ | 277.00       | \$    |
| C-SS-56      |         | Stronco open back single chair, buttercream        | \$ | 205.00   | \$ | 277.00       | \$    |
| BARCELO      | NA LINE |                                                    |    |          |    |              |       |
| C-SS-24      |         | Barcelona black sofa, 3 seater                     | \$ | 413.00   | \$ | 558.00       | \$    |
| C-SS-28      |         | Barcelona white sofa, 3 seater                     | \$ | 413.00   | \$ | 558.00       | \$    |
| C-SS-32      |         | Barcelona red sofa, 3 seater                       | \$ | 413.00   | \$ | 558.00       | \$    |
| C-SS-25      |         | Barcelona black sofa, 2 seater                     | \$ | 288.00   | \$ | 389.00       | \$    |
| C-SS-29      |         | Barcelona white sofa, 2 seater                     | \$ | 288.00   | \$ | 389.00       | \$    |
| C-SS-33      |         | Barcelona red sofa, 2 seater                       | \$ | 288.00   | \$ | 389.00       | \$    |
| C-SS-26      |         | Barcelona black single chair                       | \$ | 205.00   | \$ | 277.00       | \$    |
| C-SS-30      |         | Barcelona white single chair                       | \$ | 205.00   | \$ | 277.00       | \$    |
| C-SS-34      |         | Barcelona red single chair                         | \$ | 205.00   | \$ | 277.00       | \$    |
| C-SS-27      |         | Barcelona black foot stool                         | \$ | 138.00   | \$ | 187.00       | \$    |
| C-SS-31      |         | Barcelona white foot stool                         | \$ | 138.00   | \$ | 187.00       | \$    |
| C-SS-35      |         | Barcelona red foot stool                           | \$ | 138.00   | \$ | 187.00       | \$    |
| SQUARE L     | INE     |                                                    |    |          |    |              |       |
| C-SS-66      |         | Square, L-shaped back single chair, black          | \$ | 125.00   | \$ | 169.00       | \$    |
| C-SS-69      |         | Square, L-shaped back single chair, white          | \$ | 125.00   | \$ | 169.00       | \$    |
| C-SS-67      |         | Square back single chair, black                    | \$ | 113.00   | \$ | 153.00       | \$    |
| C-SS-70      |         | Square back single chair, white                    | \$ | 113.00   | \$ | 153.00       | \$    |
| C-SS-68      |         | Square, no back ottoman, black                     | \$ | 102.00   | \$ | 138.00       | \$    |
| C-SS-71      |         | Square, no back ottoman, white                     | \$ | 102.00   | \$ | 138.00       | \$    |
| ROUND BA     | CK TUB  | CHAIRS                                             |    |          |    |              |       |
| C-SS-8       |         | Black leather round back tub Chair                 | \$ | 138.00   | \$ | 187.00       | \$    |
| C-SS-74      |         | White leather round back tub Chair                 | \$ | 138.00   | \$ | 187.00       | \$    |