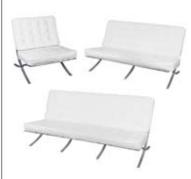

#### **BARCELONA LINE**

- C-SS-24 Barcelona Black Sofa (3 seater) C-SS-25 Barcelona Black Sofa (2 seater) C-SS-26 Barcelona Black Single Chair
- C-SS-28 Barcelona White Sofa (3 seater) C-SS-29 Barcelona White Sofa (2 seater) C-SS-30 Barcelona White Single Chair
  - C-SS-32 Barcelona Red Sofa (3 seater)
    - C-SS-33 Barcelona Red Sofa (2 seater) C-SS-34 Barcelona Red Single Chair
- C-SS-27 Barcelona Black Foot Stool C-SS-31 Barcelona White Foot Stool C-SS-35 Barcelona Red Foot Stool