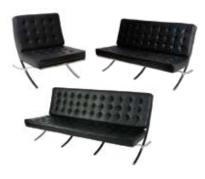

#### **BARCELONA LINE**

- C-SS-24 Barcelona Black Sofa (3 seater) C-SS-25 Barcelona Black Sofa (2 seater) C-SS-26 Barcelona Black Single Chair
- C-SS-28 Barcelona White Sofa (3 seater) C-SS-29 Barcelona White Sofa (2 seater) C-SS-30 Barcelona White Single Chair
  - C-SS-32 Barcelona Red Sofa (3 seater)
    - C-SS-33 Barcelona Red Sofa (2 seater) C-SS-34 Barcelona Red Single Chair
- C-SS-27 Barcelona Black Foot Stool C-SS-31 Barcelona White Foot Stool C-SS-35 Barcelona Red Foot Stool