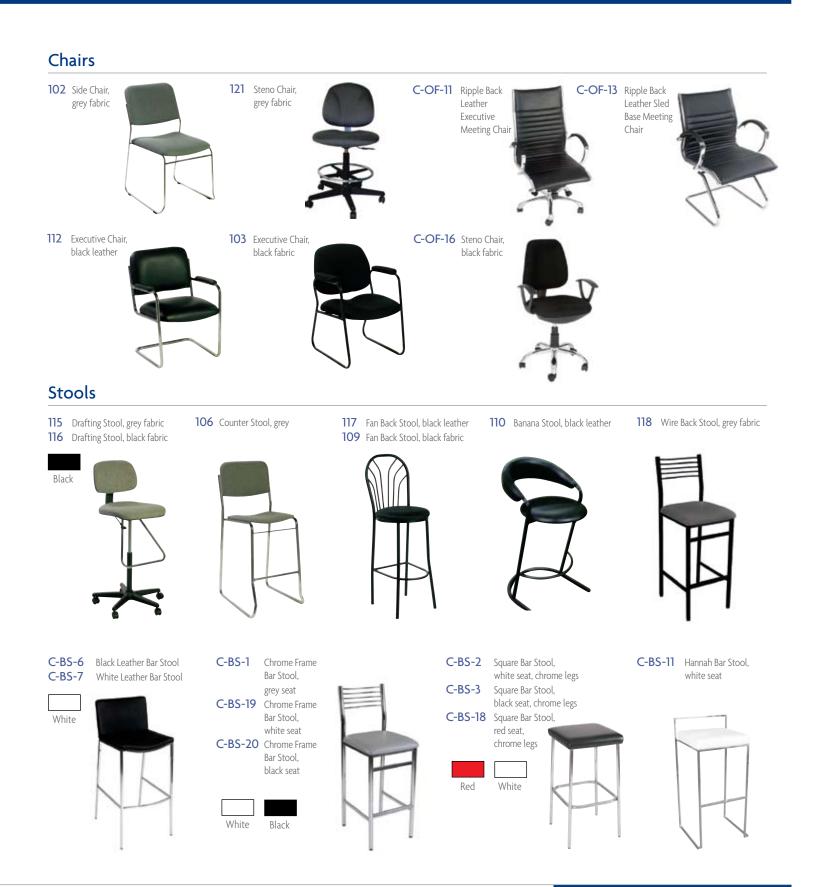

## Chairs & Stools

| CHAIRS  |     |                                             |    |          |    |              |       |
|---------|-----|---------------------------------------------|----|----------|----|--------------|-------|
| ITEM #  | QTY | DESCRIPTION                                 |    | PRE-SHOW | AF | TER DEADLINE | TOTAL |
| 102     |     | Side Chair, Grey Fabric                     | \$ | 30.00    | \$ | 41.00        | \$    |
| 121     |     | Steno Chair, Grey Fabric                    | \$ | 52.00    | \$ | 71.00        | \$    |
| C-OF-11 |     | Ripple Back Leather Executive Meeting Chair | \$ | 113.00   | \$ | 153.00       | \$    |
| C-OF-13 |     | Ripple Back Leather Sled Base Meeting Chair | \$ | 88.00    | \$ | 119.00       | \$    |
| 112     |     | Executive Chair, Black Leather              | \$ | 80.00    | \$ | 108.00       | \$    |
| 103     |     | Executive Chair, Black Fabric               | \$ | 62.00    | \$ | 84.00        | \$    |
| C-OF-16 |     | Steno Chair, Black Fabric                   | \$ | 68.00    | \$ | 92.00        | \$    |

| STOOLS  |     |                                      |             |    |              |       |
|---------|-----|--------------------------------------|-------------|----|--------------|-------|
| ITEM #  | QTY | DESCRIPTION                          | PRE-SHOW    | AF | TER DEADLINE | TOTAL |
| 115     |     | Drafting Stool, Grey Fabric          | \$<br>69.00 | \$ | 94.00        | \$    |
| 116     |     | Drafting Stool, Black Fabric         | \$<br>69.00 | \$ | 94.00        | \$    |
| 106     |     | Counter Stool, Grey                  | \$<br>48.00 | \$ | 65.00        | \$    |
| 117     |     | Fan Back Stool, Black Leather        | \$<br>85.00 | \$ | 115.00       | \$    |
| 109     |     | Fan Back Stool, Black Fabric         | \$<br>72.00 | \$ | 98.00        | \$    |
| 110     |     | Banana Stool, Black Leather          | \$<br>90.00 | \$ | 122.00       | \$    |
| 118     |     | Wire Back Stool, Grey Fabric         | \$<br>72.00 | \$ | 98.00        | \$    |
| C-BS-6  |     | Black Leather Bar Stool              | \$<br>92.00 | \$ | 125.00       | \$    |
| C-BS-7  |     | White Leather Bar Stool              | \$<br>92.00 | \$ | 125.00       | \$    |
| C-BS-1  |     | Chrome Frame Bar Stool - Grey Seat   | \$<br>92.00 | \$ | 125.00       | \$    |
| C-BS-19 |     | Chrome Frame Bar Stool - White Seat  | \$<br>92.00 | \$ | 125.00       | \$    |
| C-BS-20 |     | Chrome Frame Bar Stool - Black Seat  | \$<br>92.00 | \$ | 125.00       | \$    |
| C-BS-2  |     | Chrome Square Bar Stool – White Seat | \$<br>58.00 | \$ | 79.00        | \$    |
| C-BS-3  |     | Chrome Square Bar Stool – Black Seat | \$<br>58.00 | \$ | 79.00        | \$    |
| B-BS-18 |     | Chrome Square Bar Stool – Red Seat   | \$<br>58.00 | \$ | 79.00        | \$    |
| B-BS-11 |     | Hannah Bar Stool – White Seat        | \$<br>92.00 | \$ | 125.00       | \$    |