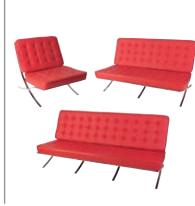

#### **BARCELONA LINE**

- C-SS-24 Barcelona Black Sofa (3 seater) C-SS-25 Barcelona Black Sofa (2 seater) C-SS-26 Barcelona Black Single Chair
- C-SS-28 Barcelona White Sofa (3 seater) C-SS-29 Barcelona White Sofa (2 seater) C-SS-30 Barcelona White Single Chair
  - C-SS-32 Barcelona Red Sofa (3 seater)
    - C-SS-33 Barcelona Red Sofa (2 seater) C-SS-34 Barcelona Red Single Chair
- C-SS-27 Barcelona Black Foot Stool C-SS-31 Barcelona White Foot Stool C-SS-35 Barcelona Red Foot Stool