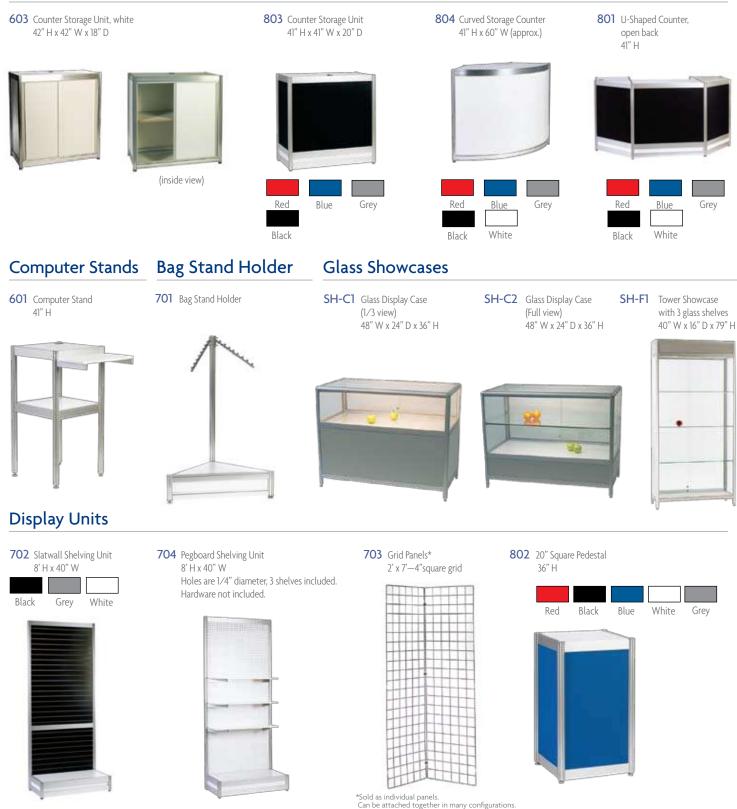

#### Counters

| COUN   | TERS |                                                              |    |        |    |              |       |
|--------|------|--------------------------------------------------------------|----|--------|----|--------------|-------|
| ITEM # | QTY  | DESCRIPTION                                                  | PR | E-SHOW | AF | TER DEADLINE | TOTAL |
| 603    |      | Counter Storage Unit – 42"Hx42"Wx18"D, White only            | \$ | 125.00 | \$ | 169.00       | \$    |
| 803    |      | Counter Storage Unit – 41"Hx41"Wx20"D                        | \$ | 172.00 | \$ | 233.00       | \$    |
| 804    |      | Curved Storage Counter – 41"Hx60"                            | \$ | 289.00 | \$ | 391.00       | \$    |
| 801    |      | U-Shaped Counter, open back – 41"H Red Blue Grey Black White | \$ | 394.00 | \$ | 532.00       | \$    |

| COMPUTER & BAG STANDS |     |                       |           |                |       |  |  |
|-----------------------|-----|-----------------------|-----------|----------------|-------|--|--|
| ITEM #                | QTY | DESCRIPTION           | PRE-SHOW  | AFTER DEADLINE | TOTAL |  |  |
| 601                   |     | Computer Stand – 41"H | \$ 128.00 | \$ 173.00      | \$    |  |  |
| 701                   |     | Bag Stand Holder      | \$ 104.00 | \$ 141.00      | \$    |  |  |

| GLASS SHOWCASES |     |                                |           |                |       |  |  |  |
|-----------------|-----|--------------------------------|-----------|----------------|-------|--|--|--|
| ITEM #          | QTY | DESCRIPTION                    | PRE-SHOW  | AFTER DEADLINE | TOTAL |  |  |  |
| SH-C1           |     | Glass Display Case (1/3 view)  | \$ 301.00 | \$ 407.00      | \$    |  |  |  |
| SH-C2           |     | Glass Display Case (full view) | \$ 344.00 | \$ 465.00      | \$    |  |  |  |
| SH-F1           |     | Tower Showcase                 | \$ 325.00 | \$ 439.00      | \$    |  |  |  |

| DISPLAY UNITS |     |                                                                                      |           |                |       |  |  |  |
|---------------|-----|--------------------------------------------------------------------------------------|-----------|----------------|-------|--|--|--|
| ITEM #        | QTY | DESCRIPTION                                                                          | PRE-SHOW  | AFTER DEADLINE | TOTAL |  |  |  |
| 702           |     | Slatwall Shelving Unit - 8'Hx40"W Black Grey White                                   | \$ 393.00 | \$ 531.00      | \$    |  |  |  |
| 704           |     | Pegboard Shelving Unit – 8'Hx40"W                                                    | \$ 357.00 | \$ 482.00      | \$    |  |  |  |
| 703           |     | Grid Panels – 2'x7' (4" square grid)                                                 | \$ 75.00  | \$ 102.00      | \$    |  |  |  |
| 802           |     | 20" Square Pedestal – 36"H           Black         Grey           White         Blue | \$ 128.00 | \$ 173.00      | \$    |  |  |  |