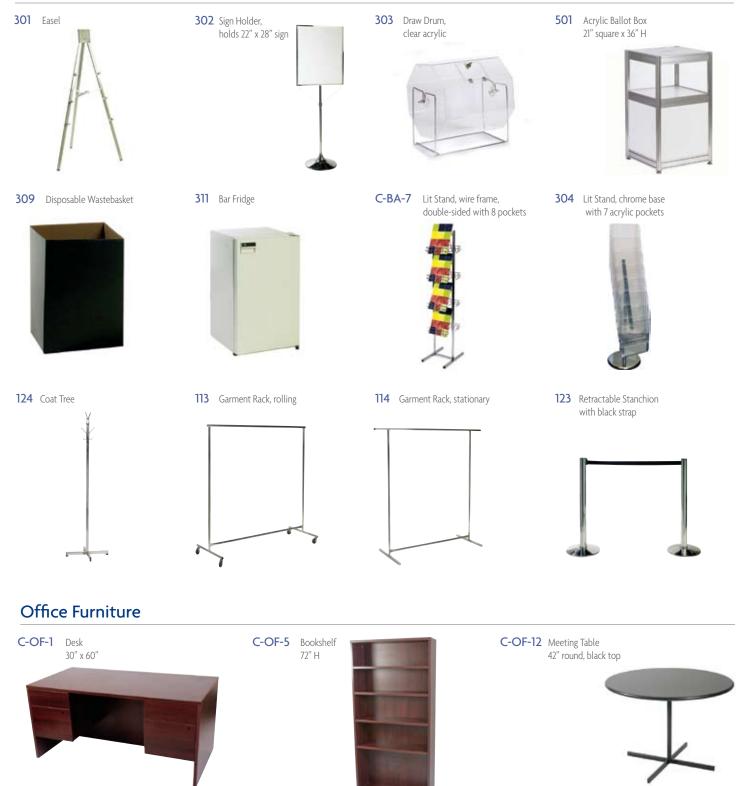

## Accessories & Office Furnishings

STRO

GROUP OF COMPANIES

Accessories

| ACCESSORIES |     |                                                |    |          |    |              |      |  |
|-------------|-----|------------------------------------------------|----|----------|----|--------------|------|--|
| ITEM #      | QTY | DESCRIPTION                                    |    | PRE-SHOW | AF | TER DEADLINE | ΤΟΤΑ |  |
| 301         |     | Easel                                          | \$ | 36.00    | \$ | 49.00        | \$   |  |
| 302         |     | Sign Holder                                    | \$ | 48.00    | \$ | 65.00        | \$   |  |
| 303         |     | Draw Drum, clear acrylic                       | \$ | 75.00    | \$ | 102.00       | \$   |  |
| 501         |     | Acrylic Ballot Box – 21" square x 36"H         | \$ | 120.00   | \$ | 162.00       | \$   |  |
| 309         |     | Wastebasket                                    | \$ | 12.00    | \$ | 17.00        | \$   |  |
| 311         |     | Bar Fridge                                     | \$ | 190.00   | \$ | 257.00       | \$   |  |
| C-BA-7      |     | Lit Stand - double-sided with 8 pockets        | \$ | 89.00    | \$ | 121.00       | \$   |  |
| 304         |     | Lit Stand – chrome base with 7 acrylic pockets | \$ | 72.00    | \$ | 98.00        | \$   |  |
| 124         |     | Coat Tree                                      | \$ | 31.00    | \$ | 42.00        | \$   |  |
| 113         |     | Garment Rack, rolling                          | \$ | 69.00    | \$ | 94.00        | \$   |  |
| 114         |     | Garment Rack, stationary                       | \$ | 69.00    | \$ | 94.00        | \$   |  |
| 123         |     | Retractable Stanchion, with black strap        | \$ | 59.00    | \$ | 80.00        | \$   |  |

| OFFICE FURNITURE |     |                                      |           |                |       |  |  |  |
|------------------|-----|--------------------------------------|-----------|----------------|-------|--|--|--|
| ITEM #           | QTY | DESCRIPTION                          | PRE-SHOW  | AFTER DEADLINE | TOTAL |  |  |  |
| C-OF-1           |     | Desk – 30"x60"                       | \$ 132.00 | \$ 179.00      | \$    |  |  |  |
| C-OF-5           |     | Bookshelf – 72"H                     | \$ 72.00  | \$ 98.00       | \$    |  |  |  |
| C-OF-12          |     | Meeting Table – 42" round, black top | \$ 146.00 | \$ 198.00      | \$    |  |  |  |