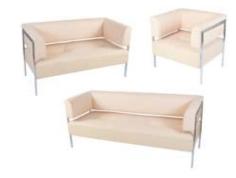

#### **STRONCO LINE**

C-SS-48 Stronco Open Back Sofa, black (3 seater) C-SS-49 Stronco Open Back Sofa, black (2 seater) C-SS-50 Stronco Open Back Single Chair, black

- C-SS-51 Stronco Open Back Sofa, mocha (3 seater) C-SS-52 Stronco Open Back Sofa, mocha (2 seater) C-SS-53 Stronco Open Back Single Chair, mocha
- C-SS-54 Stronco Open Back Sofa, buttercream (3 seater) C-SS-55 Stronco Open Back Sofa, buttercream (2 seater) C-SS-56 Stronco Open Back Single Chair, buttercream