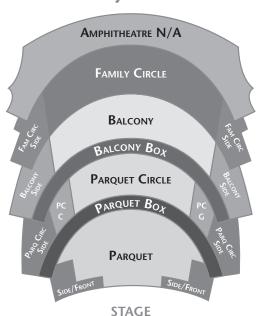

### George Balanchine's **The Nutcracker**

When: December 29th @ 12 p.m.

Where: Academy of Music, Broad & Locust Sts.

SeatingCircle ParquetBalconyFamily Circle (2nd balcony)Regular price:\$93\$72S.A.G.E. price\$62\$52

#### **Academy of Music**