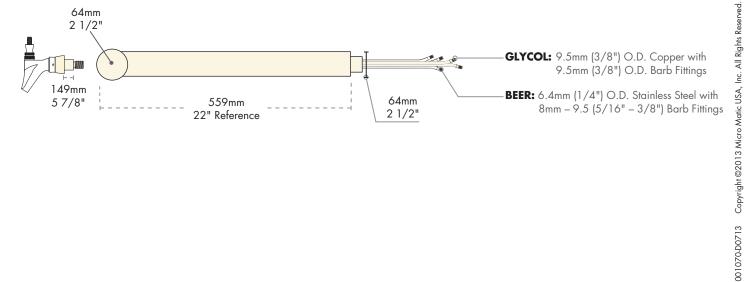

dule construction makes the installation process as simple as PLUG "N" POUR.

<u>www.micromatic.com</u> 1 (866) 327-4159

Job Number: Location:

| Δ | П | т | 0 | 0 | П | 0 | т  | Ē | ¢   |
|---|---|---|---|---|---|---|----|---|-----|
| м | u |   | U | U | U | U | ч. | ᆮ | , 2 |

| Part No.     | Faucets | Finish         | Dispense System    | Shipping Weight | <b>Box Dimensions</b>      |  |
|--------------|---------|----------------|--------------------|-----------------|----------------------------|--|
| <u> 1734</u> | 6       | Not Applicable | Karl Dia (Class)   | 15kg            | 1143mm L x915mm W x381mm H |  |
|              |         |                | Kool-Rite (Glycol) | 33lbs           | 45"L x36"W x15"H           |  |

## **Dimensions**

## **FRONT VIEW**



## **SIDE VIEW**



**MICRO MATIC** 

19791 Bahama Street Northridge, CA 91324 Tel. (818) 701-9765 Fax. (818) 701-9844

West

10726 North Second Street Machesney Park, IL 61115 Tel. (815) 968-7557 Fax. (815) 968-0363

**Central** 

2364 Simon Court Brooksville, FL 34604 Tel. (352) 799-6331 Fax. (352) 796-2429

Toll Free: 1-(866) 327-4159

**Southeast** 

4601 Saucon Creek Road Center Valley, PA 18034 Tel. (610) 625-4464 Fax. (610) 625-4466

**Northeast**