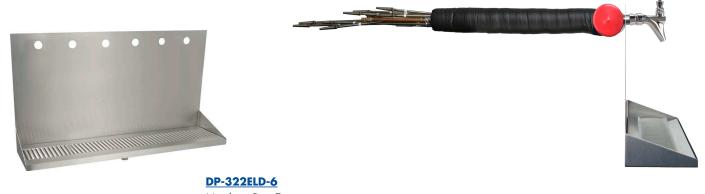

Matching Drip Tray

Faucet knobs not included.

Stainless Steel beer contact for the pure taste of fresh draft beer.

The integrated Kool-Rite module provides optimum cooling at the point of dispense. The module construction makes the installation process as simple as PLUG "N" POUR.