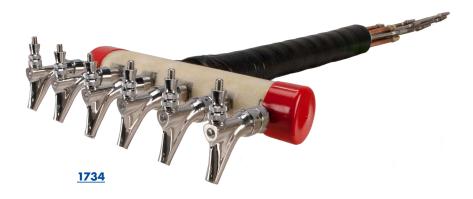

- Imagine the draft tower possibilities to match a theme or decor.
- Design and build a custom tower around Kool-Rite.
- Kool-Rite technology with patented cooling blocks and leak proof shanks!
- All stainless steel contact with the beer for the ultimate in draft purity.

Matching Drip Tray

Faucet knobs not included.

Stainless Steel beer contact for the pure taste of fresh draft beer.

The integrated Kool-Rite module provides optimum cooling at the point of dispense. The module construction makes the installation process as simple as PLUG "N" POUR.

<u>www.micromatic.com</u> 1 (866) 327-4159

Job Number: Location:

| Δ | П | т | 0 | 0 | П | 0 | т  | Ē | ¢   |
|---|---|---|---|---|---|---|----|---|-----|
| м | u |   | U | U | U | U | ч. | ᆮ | , 2 |

| Part No.     | Faucets | Finish         | Dispense System    | Shipping Weight | <b>Box Dimensions</b>      |  |
|--------------|---------|----------------|--------------------|-----------------|----------------------------|--|
| <u> 1734</u> | 6       | Not Applicable | Karl Dia (Class)   | 15kg            | 1143mm L x915mm W x381mm H |  |
|              |         |                | Kool-Rite (Glycol) | 33lbs           | 45"L x36"W x15"H           |  |