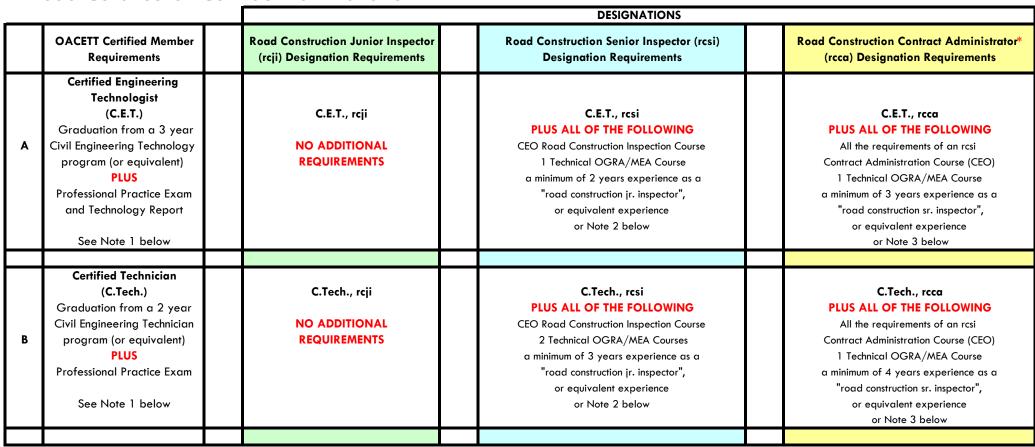

# Chart 3

## Requirements for OACETT Certified Members with an additional Designation in Road Construction Contract Administration

\* Members with the rcca designation will be required on a 3 year cycle to complete the rcca Recertification Course through CEO to maintain their designation. Note 1:For electrical, an electrical program would be required rather than civil. For environmental, an environmental program would be required rather than civil. Note 2:Individuals with at least 5 years as an MTO Technician in road construction, who also meet the OACETT requirements for certification, will be granted the rcsi designation. Note 3:Individuals with at least 3 years as an MTO Sr. CCO or CCO/Project Supervisor; or individuals with at least 5 years of QAO experience, who also meet the OACETT requirements for certification, will be granted the rcca designation.