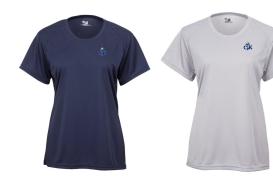

## Spirit Item Gallery

\$15 Sport Tek
Competitor Short
Sleeve Tee
100% polyester,
moisture management
technology

Available in a Ladies Fit, Men's Fit and a Youth Fit Sizes S, M, L, XL in navy, silver, and white