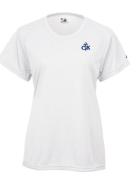

## Spirit Item Gallery

\$15 Sport Tek
Competitor Short
Sleeve Tee
100% polyester,
moisture management
technology

Available in a Ladies Fit, Men's Fit and a Youth Fit Sizes S, M, L, XL in navy, silver, and white