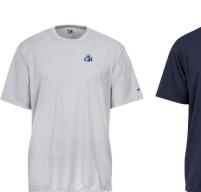

## Spirit Item Gallery

\$15 Sport Tek
Competitor Short
Sleeve Tee
100% polyester,
moisture management
technology

Available in a Ladies Fit, Men's Fit and a Youth Fit Sizes S, M, L, XL in navy, silver, and white