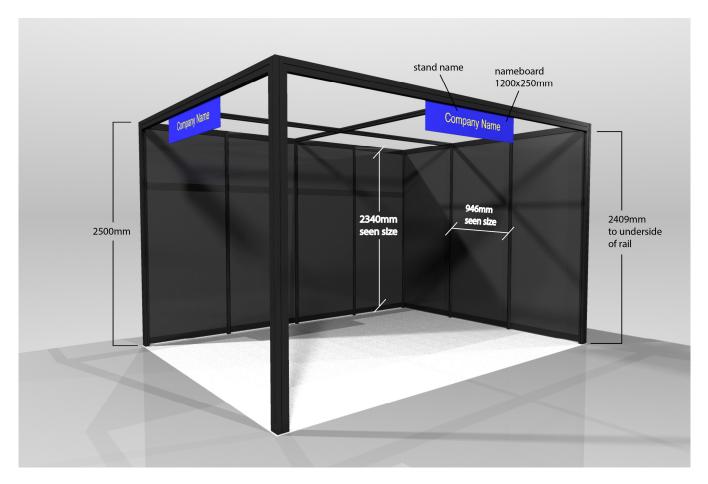

# **Edge Shell Scheme System**

PLEASE NOTE THAT BLACK SHELL SCHEME WILL BE PROVIDED

Basic Shell Scheme constructed from the Edge system, consisting of aluminium metalwork, black foamex infill panels, ceiling beams, with one 1200x250mm name board on all open sides detailing company name and stand number.

#### **Partitions**

Black wall panels 2500mm high (including top and bottom aluminium rails). Aluminium posts at 992mm centre (946mm x 2340 to inside of poles). Where sizes of stand are built of part metres, extra posts would occur.

#### Floor Covering

The hall is carpeted with Grey carpet tiles.

#### **Fascia**

The fascia will be black with white lettering stating the Company Name and Stand Number to each open side. Please complete the "Name Board Form" and fax or send back to Melville Exhibition Services.

#### SHELL SCHEME STAND REGULATIONS

All interior stand fittings must be contained within the shell stand structure and not exceed 2.5m in height. If you are building within the shell scheme please contact the organisers for accurate dimensions.