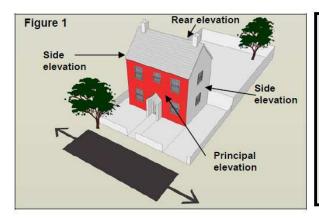

#### Principal elevation:

- · Fronts the road
- Contains main door, porchway and access point
- Contains the most windows
- Is one of the 2 widest elevations
- Boundary treatment rear area is more private with a higher boundary fence

Figure 1 provides an example of how to identify the principal elevation of your house

|                                                                       | Is the hard surface to be situated forward of the principal elevation of the dwellinghouse?                                                                               | □Yes | □No |  |
|-----------------------------------------------------------------------|---------------------------------------------------------------------------------------------------------------------------------------------------------------------------|------|-----|--|
| 2.                                                                    | Is the principal elevation of the dwellinghouse adjacent to a highway?                                                                                                    | □Yes | □No |  |
|                                                                       | Does the area of hard surface to be provided exceed 5 sqm? (to include any area of hard surface forward of the principal elevation replaced within the previous 6 months) | □Yes | □No |  |
| 4.                                                                    | Is the hard surface to be provided porous / permeable?                                                                                                                    | □Yes | □No |  |
| If 'No' to question 4, how will surface water run-off be disposed of? |                                                                                                                                                                           |      |     |  |