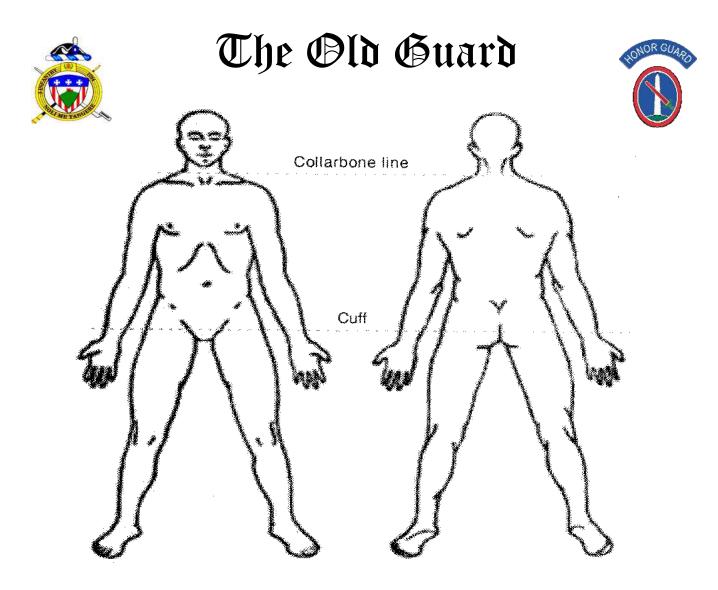

In the diagram above annotate with a number where your Tattoo is located and provide a brief description of the Tattoo below with the corresponding number of Tattoo.

| 1  |  |  |  |
|----|--|--|--|
| 2. |  |  |  |
| 3  |  |  |  |
| 4  |  |  |  |
| 5  |  |  |  |
| 6. |  |  |  |
| 7. |  |  |  |
| 8. |  |  |  |