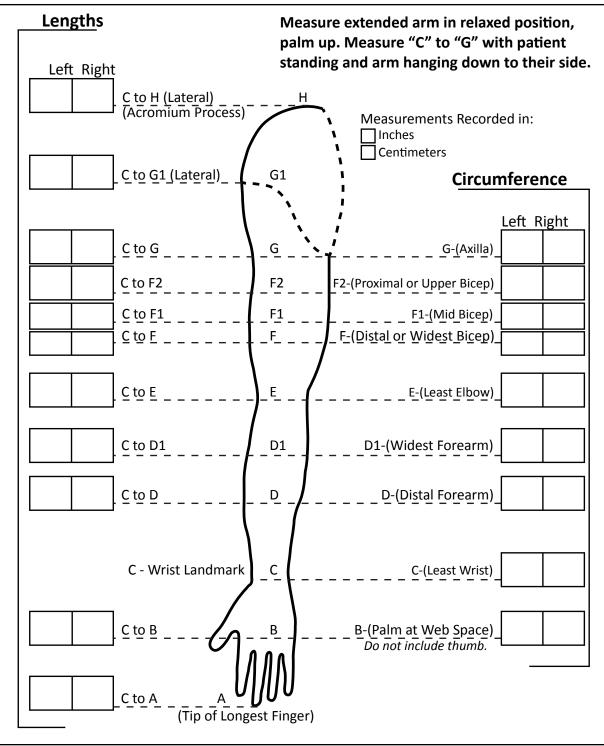

#### Date:

Record patient's measurements on chart below.

#### Step 8:

Trace your patient's hand on the appropriate hand tracing forms on page 4 and 5 and include the wrist to tip of middle finger measurement to verify dimensional accuracy from the fax transmission.

### <u>Step 7:</u>