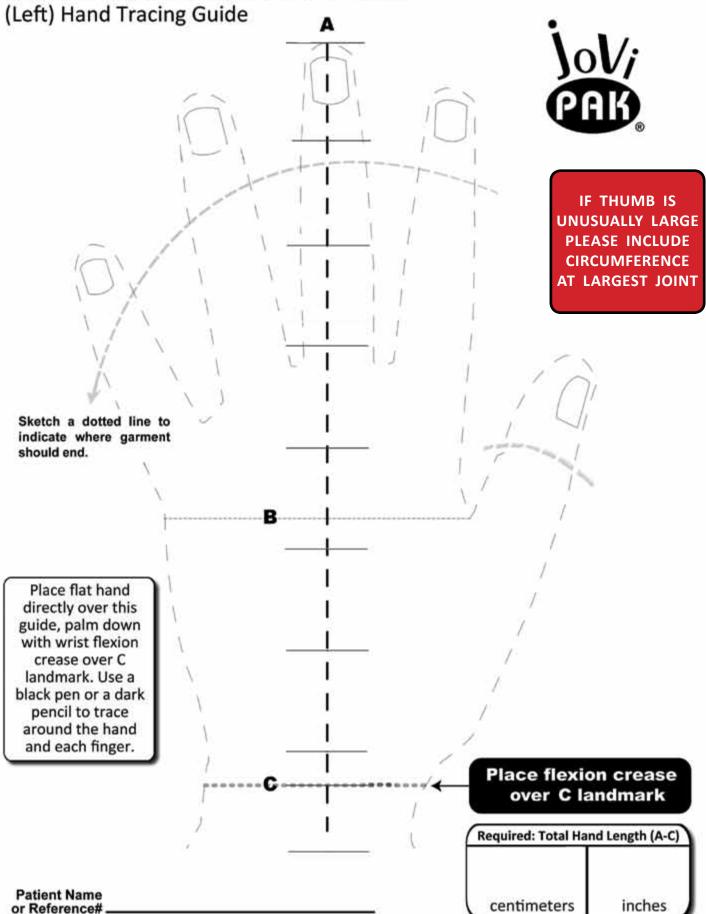

#### Step 8:

Trace your patient's hand on the appropriate hand tracing forms on page 4 and 5 and include the wrist to tip of middle finger measurement to verify dimensional accuracy from the fax transmission.