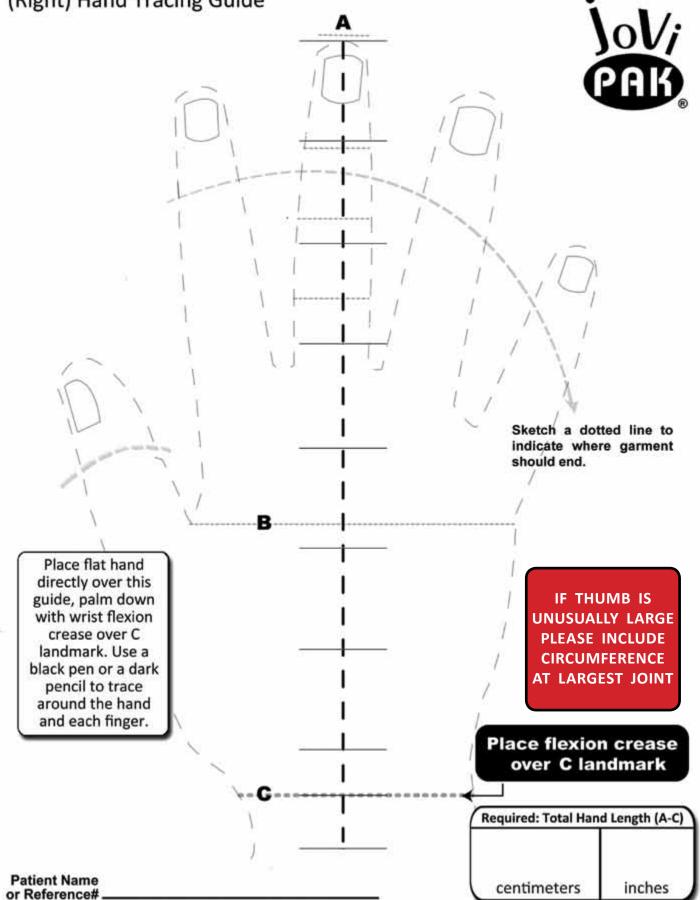

#### Step 8:

Trace your patient's hand on the appropriate hand tracing forms on page 4 and 5 and include the wrist to tip of middle finger measurement to verify dimensional accuracy from the fax transmission.

# JoViPak<sup>®</sup> Made-to-Order and Custom

(Right) Hand Tracing Guide

| Date                                                   | :                           |                                                                                  |                           |                    | PÆ                         |                | FOR   | MATION:  |        |            |      |  |
|--------------------------------------------------------|-----------------------------|----------------------------------------------------------------------------------|---------------------------|--------------------|----------------------------|----------------|-------|----------|--------|------------|------|--|
| Customer ID #                                          | :                           |                                                                                  |                           |                    |                            | Patient Na     | me:   |          |        |            |      |  |
| PO #:                                                  |                             | Previous Patient: Yes                                                            |                           |                    | No                         | No             |       |          |        |            |      |  |
| Fax Confirmation #                                     | :                           |                                                                                  |                           |                    | Me                         | asuring Therap | oist: |          |        |            |      |  |
| Confirmation Email:                                    |                             |                                                                                  | Therapist Phone:          |                    |                            |                |       |          |        |            |      |  |
|                                                        |                             |                                                                                  |                           |                    |                            | -              |       |          |        |            |      |  |
| BILLING ADDRE                                          | SS:                         |                                                                                  |                           |                    | SH                         | IIPPING A      | DDſ   | RESS: [  | Sa     | me as Bill | ing. |  |
| Business Name:                                         |                             |                                                                                  |                           |                    | В                          | usiness Name:  |       |          |        |            |      |  |
| Attention:                                             |                             |                                                                                  |                           |                    |                            | Attention:     |       |          |        |            |      |  |
| Email:                                                 |                             |                                                                                  |                           |                    |                            | Address:       |       |          |        |            |      |  |
| Address:                                               |                             |                                                                                  |                           |                    |                            | City:          |       |          |        | State:     |      |  |
| City:                                                  |                             |                                                                                  | State:                    |                    |                            | Phone:         |       |          | Zip:   |            |      |  |
| Phone:                                                 |                             | Zip:                                                                             |                           |                    | L                          |                | ,     |          |        | •          |      |  |
|                                                        | <u>.</u>                    |                                                                                  |                           |                    | SP                         | ECIFY SHIPP    | ING   | •        |        |            |      |  |
| PAYMENT INFO                                           |                             | 7                                                                                |                           |                    |                            | Business Ado   |       |          | ential | Addres     | s*   |  |
| Check (Payable to JoViPak Corporation) Bill to Account |                             | *Residential addresses are an additional \$10 and this includes home businesses. |                           |                    |                            |                |       |          |        |            |      |  |
|                                                        | Mastercard American Express |                                                                                  |                           | press              | PREFERRED SHIPPING METHOD: |                |       |          |        |            |      |  |
| Exp. Date: /                                           |                             |                                                                                  |                           | Ground 2nd Day Air |                            |                |       |          |        |            |      |  |
| Card #:                                                |                             |                                                                                  | 3-Day Select Next Day Air |                    |                            |                |       |          |        |            |      |  |
| Printed Cardholde                                      | er Name:                    |                                                                                  |                           |                    |                            |                |       |          |        |            |      |  |
| DESCRIPTION/SKU/PRODUCT#                               |                             |                                                                                  |                           |                    |                            |                |       | QUANTITY |        |            |      |  |
|                                                        |                             |                                                                                  |                           |                    |                            |                |       |          |        |            |      |  |
|                                                        |                             |                                                                                  |                           |                    |                            |                |       |          |        |            |      |  |
|                                                        |                             |                                                                                  |                           |                    |                            |                |       |          |        |            |      |  |
|                                                        |                             |                                                                                  |                           |                    |                            |                |       |          |        |            |      |  |
|                                                        |                             |                                                                                  |                           |                    |                            |                |       |          |        |            |      |  |