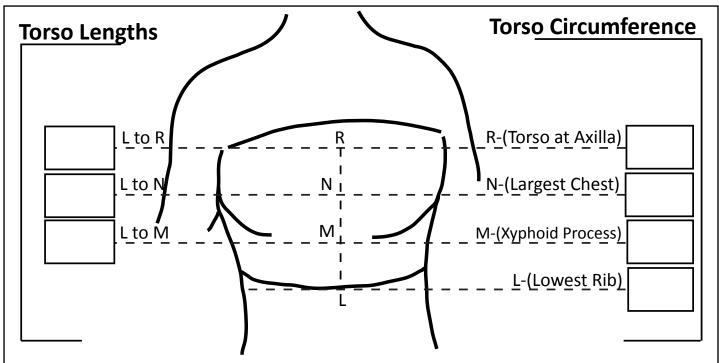

## **Step 4:**

Record patient's measurements on chart below. (Optional for size verification.)

The JoViJacket is an Additional Charge Option which must be checked in step 2.