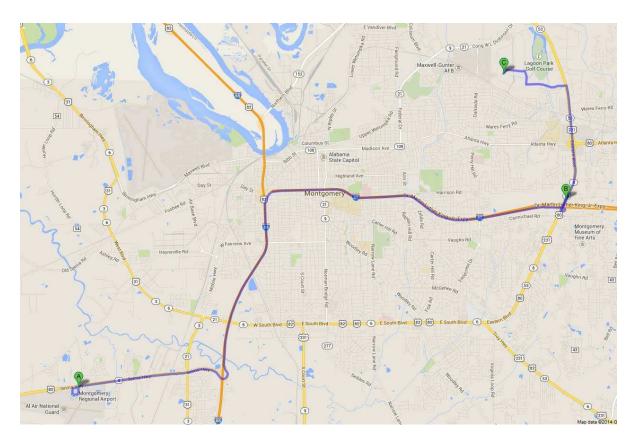

## **Basic Directions**

Montgomery Regional Airport (MGM) 4445 Selma Highway

Montgomery, AL 36108

Drury Inn & Suites 1124 Eastern Blvd Montgomery, AL, 36117

AIRTEQ Systems

2511 Midpark Road Montgomery, AL 36109