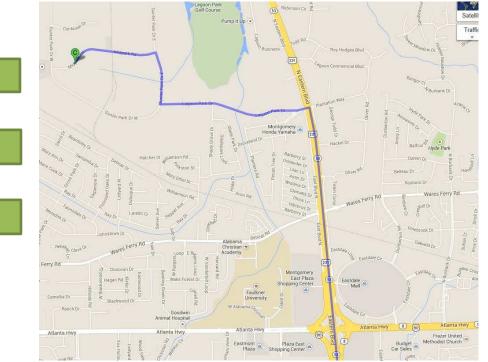

DRURY to AIRTEQ: LEFT onto East Blvd. LEFT onto Lagoon Park Dr. RIGHT onto Gunter Park Dr. East LEFT onto Midpark Road