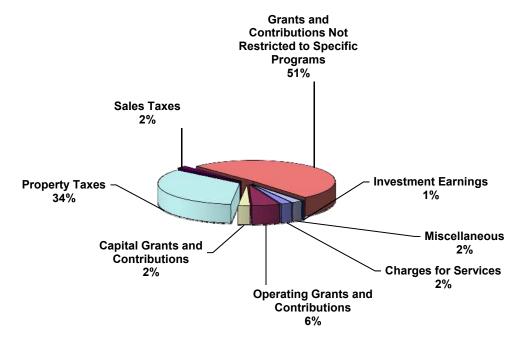

#### **Revenues by Source - Governmental Activities**

The largest revenue sources are the State of Florida and local sources. Combined, these two revenue sources account for 84.04 percent of total revenues. Revenues from State sources for current operations are primarily received through the Florida Education Finance Program (FEFP) funding formula. The FEFP formula utilizes student enrollment data, and is designed to maintain equity in funding across all Florida school districts, taking into consideration the District's funding ability based on the local property tax base. Revenues from local sources consist primarily of ad valorem taxes and impact fees.

#### Operating Results for the Year

| Operating results                       |                | nmental<br>vities |
|-----------------------------------------|----------------|-------------------|
|                                         | 06-30-10       | 06-30-09          |
|                                         |                |                   |
| Revenues:                               |                |                   |
| Program Revenues:                       |                |                   |
| Charges for Services                    | \$ 10,863,652  | \$ 11,525,811     |
| Operating Grants and Contributions      | 27,330,604     | 25,304,330        |
| Capital Grants and Contributions        | 11,567,650     | 22,362,064        |
| General Revenues:                       |                |                   |
| Property Taxes                          | 169,023,764    | 197,690,319       |
| Local Sales Taxes                       | 9,035,938      | 9,143,244         |
| Grants and Contributions not Restricted |                |                   |
| to Specific Programs                    | 253,310,536    | 223,928,922       |
| Investment Earnings                     | 2,345,647      | 3,253,100         |
| Miscellaneous                           | 10,464,800     | 9,305,721         |
| Total Revenues                          | 493,942,591    | 502,513,511       |
|                                         |                |                   |
| Functions/Program Expenses:             | 255 500 402    | 242 000 744       |
| Instruction                             | 255,780,682    | 243,009,744       |
| Pupil Personnel Services                | 21,891,712     | 23,755,838        |
| Instructional Media Services            | 4,602,884      | 5,292,967         |
| Instruction and Curriculum Development  | 15,268,571     | 20,144,676        |
| Instructional Staff Training Services   | 8,854,691      | 6,556,067         |
| Instruction Related Technology          | 3,624,384      | 4,534,355         |
| Board of Education                      | 1,678,822      | 1,594,329         |
| General Administration                  | 2,908,526      | 2,988,478         |
| School Administration                   | 23,232,897     | 20,969,528        |
| Facilities Acquisition and Construction | 13,563,879     | 15,224,107        |
| Fiscal Services                         | 1,809,057      | 1,872,802         |
| Food Services                           | 21,173,003     | 22,822,423        |
| Central Services                        | 6,716,322      | 6,693,873         |
| Pupil Transportation Services           | 20,828,392     | 21,163,277        |
| Operation of Plant                      | 31,725,488     | 29,917,708        |
| Maintenance of Plant                    | 8,170,712      | 8,415,184         |
| Administrative Technology Services      | 3,600,270      | 3,435,841         |
| Community Services                      | 3,690,087      | 3,670,126         |
| Interest on Long-Term Debt              | 16,245,397     | 16,107,532        |
| Unallocated Depreciation Expense        | 29,437,348     | 28,832,502        |
| Total Expenses                          | 494,803,124    | 487,001,357       |
| •                                       | <u> </u>       | , ,               |
| Increase in Net Assets                  | (860,533)      | 15,512,154        |
| Net Assets, Beginning                   | 617,219,939    | 601,707,785       |
| Net Assets, Ending                      | \$ 616,359,406 | \$ 617,219,939    |