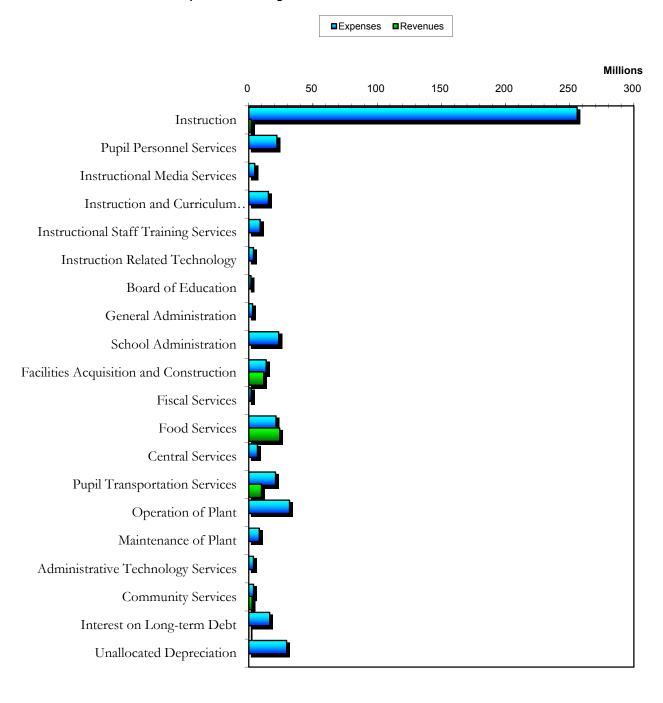

#### **Expenses and Program Revenues - Governmental Activities**

Instructional expenses represent 51.69 percent of total governmental expenses in the 2009-10 fiscal year. Instructional expenses increased by \$12,770,938 or 5.26 percent, from the previous year due mainly to the opening of three new schools and an increase in student enrollment.

#### Operating Results for the Year

| Operating results                       |                | nmental<br>vities |
|-----------------------------------------|----------------|-------------------|
|                                         | 06-30-10       | 06-30-09          |
|                                         |                |                   |
| Revenues:                               |                |                   |
| Program Revenues:                       |                |                   |
| Charges for Services                    | \$ 10,863,652  | \$ 11,525,811     |
| Operating Grants and Contributions      | 27,330,604     | 25,304,330        |
| Capital Grants and Contributions        | 11,567,650     | 22,362,064        |
| General Revenues:                       |                |                   |
| Property Taxes                          | 169,023,764    | 197,690,319       |
| Local Sales Taxes                       | 9,035,938      | 9,143,244         |
| Grants and Contributions not Restricted |                |                   |
| to Specific Programs                    | 253,310,536    | 223,928,922       |
| Investment Earnings                     | 2,345,647      | 3,253,100         |
| Miscellaneous                           | 10,464,800     | 9,305,721         |
| Total Revenues                          | 493,942,591    | 502,513,511       |
|                                         |                |                   |
| Functions/Program Expenses:             | 255 500 402    | 242 000 744       |
| Instruction                             | 255,780,682    | 243,009,744       |
| Pupil Personnel Services                | 21,891,712     | 23,755,838        |
| Instructional Media Services            | 4,602,884      | 5,292,967         |
| Instruction and Curriculum Development  | 15,268,571     | 20,144,676        |
| Instructional Staff Training Services   | 8,854,691      | 6,556,067         |
| Instruction Related Technology          | 3,624,384      | 4,534,355         |
| Board of Education                      | 1,678,822      | 1,594,329         |
| General Administration                  | 2,908,526      | 2,988,478         |
| School Administration                   | 23,232,897     | 20,969,528        |
| Facilities Acquisition and Construction | 13,563,879     | 15,224,107        |
| Fiscal Services                         | 1,809,057      | 1,872,802         |
| Food Services                           | 21,173,003     | 22,822,423        |
| Central Services                        | 6,716,322      | 6,693,873         |
| Pupil Transportation Services           | 20,828,392     | 21,163,277        |
| Operation of Plant                      | 31,725,488     | 29,917,708        |
| Maintenance of Plant                    | 8,170,712      | 8,415,184         |
| Administrative Technology Services      | 3,600,270      | 3,435,841         |
| Community Services                      | 3,690,087      | 3,670,126         |
| Interest on Long-Term Debt              | 16,245,397     | 16,107,532        |
| Unallocated Depreciation Expense        | 29,437,348     | 28,832,502        |
| Total Expenses                          | 494,803,124    | 487,001,357       |
| •                                       | <u> </u>       | , ,               |
| Increase in Net Assets                  | (860,533)      | 15,512,154        |
| Net Assets, Beginning                   | 617,219,939    | 601,707,785       |
| Net Assets, Ending                      | \$ 616,359,406 | \$ 617,219,939    |