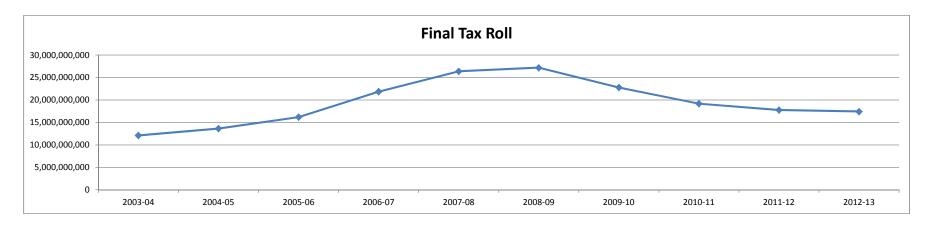

45%         | -1.86%         |
|                   |                |                |                |                |                |                |                |                |                |                |
| Total Levy (100%) | 106,301,541    | 116,031,879    | 135,485,671    | 170,078,310    | 205,085,700    | 204,246,850    | 174,578,023    | 147,982,427    | 134,513,176    | 127,588,016    |
| Change            | 9,321,243      | 9,730,338      | 19,453,792     | 34,592,639     | 35,007,390     | -838,850       | -29,668,828    | -26,595,595    | -13,469,251    | -6,925,159     |
| Percentage Change | 9.61%          | 9.15%          | 16.77%         | 25.53%         | 20.58%         | -0.41%         | -14.53%        | -15.23%        | -9.10%         | -5.15%         |



#### **Resolution Number 13-005**

#### RESOLUTION ADOPTING TENTATIVE MILLAGE RATES

WHEREAS, THE School Board of Osceola County, Florida, did, pursuant to Chapters 200 and 1011, Florida Statutes, approve tentative millage rates for the fiscal year July 1, 2012 to June 30, 2013; and

WHEREAS, at the public hearing and in full compliance with Chapter 200, Florida Statutes, the Osceola County School Board adopted the tentative millage rates for fiscal year 2012-2013 in the amounts of:

|                                 | Tentative Millage Levy | Proposed Amount<br>To be Raised |
|---------------------------------|------------------------|---------------------------------|
| Required Local Effort (RLE)     | 5.054                  | \$84,533,203                    |
| Prior Period Adjustmen