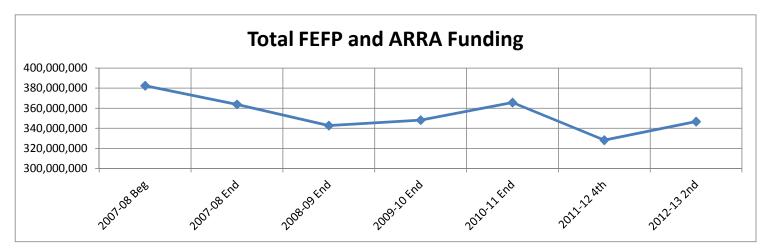

#### THE SCHOOL DISTRICT OF OSCEOLA COUNTY, FLORIDA

Total and Per FTE Funding History

|                | 2007-08 Beg | 2007-08 End | 2008-09 End | 2009-10 End | 2010-11 End | 2011-12 4th | 2012-13 2nd |
|----------------|-------------|-------------|-------------|-------------|-------------|-------------|-------------|
| Total Funding  | 382,375,228 | 363,846,440 | 342,737,128 | 348,208,369 | 365,684,696 | 328,221,918 | 346,719,565 |
| \$ Per Student | 7,205       | 7,009       | 6,711       | 6,767       | 6,914       | 6,058       | 6,220       |
| UWFTE          | 53,070      | 51,913      | 51,071      | 51,459      | 52,893      | 54,183      | 55,741      |