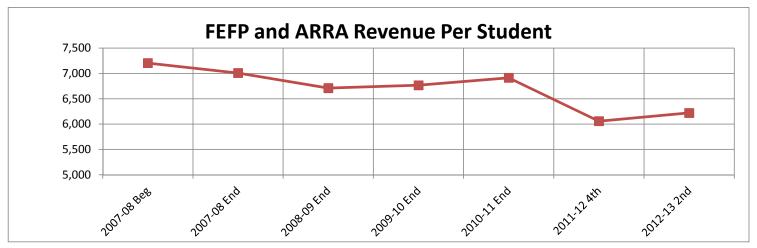

#### THE SCHOOL DISTRICT OF OSCEOLA COUNTY, FLORIDA

Total and Per FTE Funding History

|                | 2007-08 Beg | 2007-08 End | 2008-09 End | 2009-10 End | 2010-11 End | 2011-12 4th | 2012-13 2nd |
|----------------|-------------|-------------|-------------|-------------|-------------|-------------|-------------|
| Total Funding  | 382,375,228 | 363,846,440 | 342,737,128 | 348,208,369 | 365,684,696 | 328,221,918 | 346,719,565 |
| \$ Per Student | 7,205       | 7,009       | 6,711       | 6,767       | 6,914       | 6,058       | 6,220       |
| UWFTE          | 53,070      | 51,913      | 51,071      | 51,459      | 52,893      | 54,183      | 55,741      |