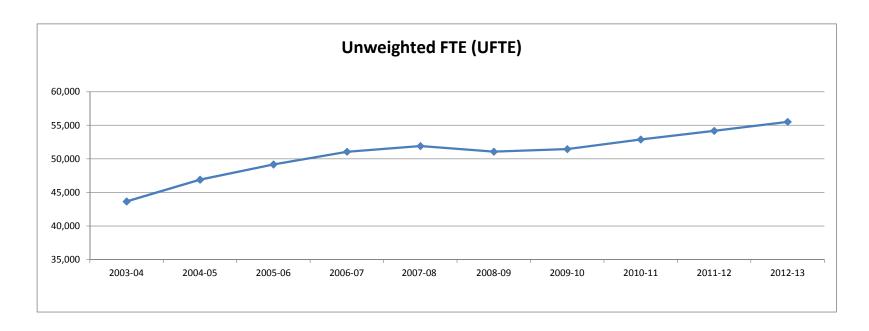

## SCHOOL DISTRICT OF OSCEOLA COUNTY, FLORIDA FTE HISTORY

|                       | 2003-04 | 2004-05 | 2005-06 | 2006-07 | 2007-08 | 2008-09 | 2009-10 | 2010-11 | 2011-12 | 2012-13 |
|-----------------------|---------|---------|---------|---------|---------|---------|---------|---------|---------|---------|
| Unweighted FTE (UFTE) | 43,652  | 46,891  | 49,175  | 51,061  | 51,913  | 51,071  | 51,459  | 52,893  | 54,183  | 55,519  |
| Percentage Change     |         | 7.42%   | 4.87%   | 3.83%   | 1.67%   | -1.62%  | 0.76%   | 2.79%   | 2.44%   | 2.47%   |