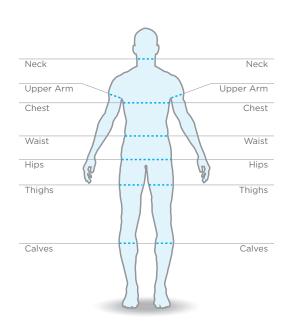

#### **MEASUREMENT TRACKER**

Tracking your measurements is a great way to measure your success in reaching your goals.

|                | Goal | Start | Day 9 | Day 20 | Day 30 |
|----------------|------|-------|-------|--------|--------|
| Weight         |      |       |       |        |        |
| Neck           |      |       |       |        |        |
| Upper<br>Arm L |      |       |       |        |        |
| Upper<br>Arm R |      |       |       |        |        |
| Chest          |      |       |       |        |        |
| Waist          |      |       |       |        |        |
| Hips           |      |       |       |        |        |
| Thigh L        |      |       |       |        |        |
| Thigh R        |      |       |       |        |        |
| Calf L         |      |       |       |        |        |
| Calf R         |      |       |       |        |        |