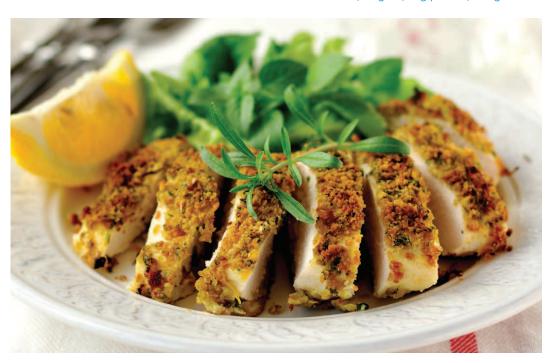

#### **RECIPE**

For more healthy recipes, purchase Better Living at IsaSalesTools.com.au.

#### **LEMON CHICKEN**

2 free-range 150g chicken breast fillets
1 Tbsp fresh rosemary, chopped
Juice and finely grated rind of 1 lemon
2 cloves garlic, crushed
1/3 cup polenta
2 cups mixed lettuce
1 tomato, cut into wedges
1 Tbsp balsamic vinegar

Preheat oven to 180°C. Lightly grease a shallow baking dish and place chicken breasts in it. Pour lemon juice around fillets. In a small bowl, combine garlic, rosemary, lemon rind and polenta and spread evenly on top of the fillets. Bake for 25 minutes or until cooked through. Meanwhile, toss lettuce, tomato and balsamic vinegar. Remove chicken from oven and rest for 5 minutes. Serve with salad. Serves 2.

Per serve: 951kJ, 2.5g fat, 25g protein, 22.7g carbs