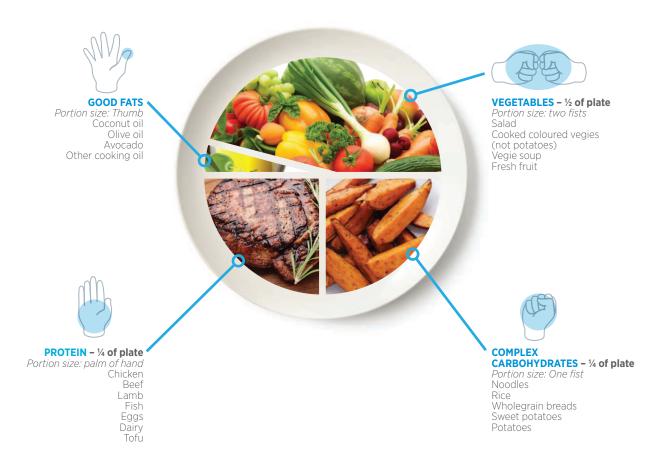

#### **PLATE PLANNER**

Your third meal on a Shake Day should be balanced, like an IsaLean Shake. Ideally, it should contain 1600-2500kJ and should include protein, complex carbohydrates and a variety of vitamins and minerals.