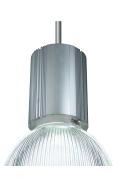

## **APPLICATION**

Suspended incandescent and compact fluorescent downlights for general illumination in medium to high ceiling applications such as offices, malls, and retail spaces. The aperture disc of tempered glass or acrylic plastic with frosted center further diffuses and softens the illumination while enhancing the aesthetic appeal of the fixture.

#### **PRODUCT DATA**

SHADE: "Split"reflector features acrylic upper shade in white or amber and satin anodized aluminum lower shade. A variety of colors are offered. Contact sales department for custom colors.

**DECORATIVE DISC:** Tempered soda-lime glass disc with center hole for easy lamp replacement. Frosted center softens illumination. Also available with optional acrylic plastic disc, specify when ordering.

MECHANICAL: The cylindrical housing is constructed of satin anodized aluminum extrusions, finned for optimum heat dissipation. Anodized aluminum "rocket" arms support decorative elements while projecting a rugged industrial appearance of the fixture.