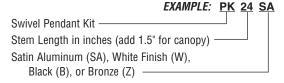

## PENDANT MOUNT (P)

Supplied standard with matte white ceiling canopy and ten (10) feet of aviation cable. Mounting height is field adjustable without the use of tools. Optional mounting with pendant or power hook. Pendant Kit specified separately.