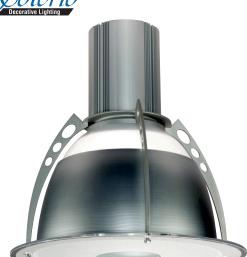

## **APPLICATION**

Suspended incandescent and compact fluorescent downlights for general illumination in medium to high ceiling applications such as offices, malls, and retail spaces. The aperture disc of tempered glass or acrylic plastic with frosted center further diffuses and softens the illumination while enhancing the aesthetic appeal of the fixture.

#### **PRODUCT DATA**

SHADE: "Split"reflector features acrylic upper shade in white or amber and satin anodized aluminum lower shade. A variety of colors are offered. Contact sales department for custom colors.

**DECORATIVE DISC:** Tempered soda-lime glass disc with center hole for easy lamp replacement. Frosted center softens illumination. Also available with optional acrylic plastic disc, specify when ordering.

MECHANICAL: The cylindrical housing is constructed of satin anodized aluminum extrusions, finned for optimum heat dissipation. Anodized aluminum "rocket" arms support decorative elements while projecting a rugged industrial appearance of the fixture.