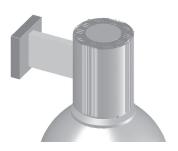

ecorative Disc

## AVAILABLE OPTIONS



# 10' AVIATION CABLE AND COILED CORD (C)



10' AVIATION CABLE AND STRAIGHT CORD (S)

Contact Sales Department for custom lengths.





## **ELECTRICAL**

Supplied standard with white three wire cord or coiled cord, specify when ordering.

INCANDESCENT - 120 volt / 200 watt maximum.

FLUORESCENT – *Programmed* start, High Power Factor Electronic Ballast 120 volt to 277 volt, 50 to 60Hz, input. Total harmonic distortion (THD) under 10%. Consult technical section of catalog for additional information.

## PENDANT MOUNT (P)

Supplied standard with matte white ceiling canopy and ten (10) feet of aviation cable. Mounting height is field adjustable without the use of tools. Optional mounting with pendant or power hook. Pendant Kit specified separately.





WALL MOUNT (W1)



ROCKET ARM
WALL MOUNT (W2)