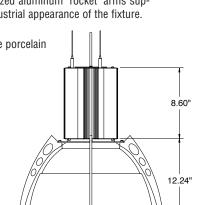

MECHANICAL: The cylindrical housing is constructed of satin anodized aluminum extrusions, finned for optimum heat dissipation. Anodized aluminum "rocket" arms support decorative elements while projecting a rugged industrial appearance of the fixture.

#### LAMP DATA / SOCKETS:

INCANDESCENT - Single lamp operation. Medium base porcelain socket with nickel plated screw shell.

Ø 20.25'

**Architectural Series** 

Incandescent & Fluorescent Pendant Downlight with Decorative Disc

**SERIES P45/PS16/AP20** 

Catalog #: P45

| Example: P45242E4C1AA/PS16WAW/AP20                                                                          |                                                                                                                                                                                                                                                                                                                                                                                                                                                                                                                                                                                                                                                                                                                                                                                                                                                                                                                                                                                                                                                                                                                                                                                                                                                                                                                                                                                                                                                                                                                                                                                                                                                                                                                                                                                                                                                                                                                                                                                                                                                                                                                                |                  |  |  |  |  |  |  |  |
|-------------------------------------------------------------------------------------------------------------|--------------------------------------------------------------------------------------------------------------------------------------------------------------------------------------------------------------------------------------------------------------------------------------------------------------------------------------------------------------------------------------------------------------------------------------------------------------------------------------------------------------------------------------------------------------------------------------------------------------------------------------------------------------------------------------------------------------------------------------------------------------------------------------------------------------------------------------------------------------------------------------------------------------------------------------------------------------------------------------------------------------------------------------------------------------------------------------------------------------------------------------------------------------------------------------------------------------------------------------------------------------------------------------------------------------------------------------------------------------------------------------------------------------------------------------------------------------------------------------------------------------------------------------------------------------------------------------------------------------------------------------------------------------------------------------------------------------------------------------------------------------------------------------------------------------------------------------------------------------------------------------------------------------------------------------------------------------------------------------------------------------------------------------------------------------------------------------------------------------------------------|------------------|--|--|--|--|--|--|--|
| Fixture Series Lamp Wattage Ballast Voltage Susp                                                            | ension Ceiling Canopy/ Upper Housing Options Arm Co<br>Cord Color Finish                                                                                                                                                                                                                                                                                                                                                                                                                                                                                                                                                                                                                                                                                                                                                                                                                                                                                                                                                                                                                                                                                                                                                                                                                                                                                                                                                                                                                                                                                                                                                                                                                                                                                                                                                                                                                                                                                                                                                                                                                                                       | lor              |  |  |  |  |  |  |  |
| 1, 2, 3, 32   Or 4   Triple   1, 2, 3, 42   Or 4   Triple   1   Or 2   57   Triple   1   Or 2   57   Triple | ant provision acce Mount aight Wall acket  4 = Black canopy, Black cord 5 = Bronze canopy, White cord 6 = Bronze canopy, Z = Bronze  7 = Black canopy, Black Canopy, Black Canopy, Black Canopy, Canop | ninum<br>ee<br>k |  |  |  |  |  |  |  |