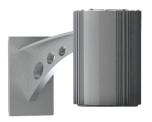

MECHANICAL: The cylindrical housing is constructed of satin anodized aluminum extrusions, finned for optimum heat dissipation. Anodized aluminum "rocket" arms support decorative elements while projecting a rugged industrial appearance of the fixture.

WALL MOUNT (W1)

ROCKET ARM
WALL MOUNT (W2)