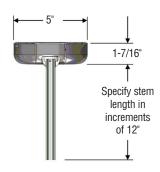

## PENDANT MOUNT (P)

Supplied standard with matte white ceiling canopy and ten (10) feet of aviation cable. Mounting height is field adjustable without the use of tools. Optional mounting with pendant or power hook. Pendant Kit specified separately.