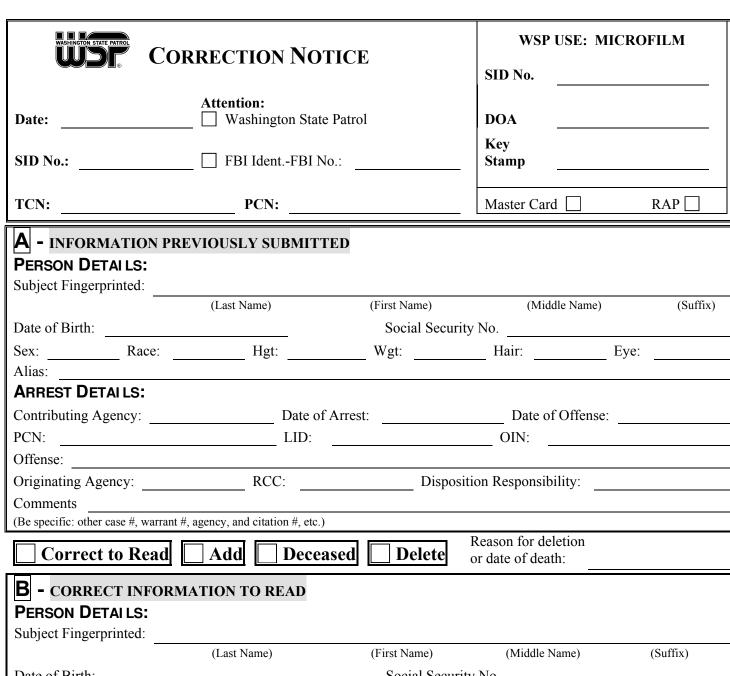

| Correct to Read                                                      | Add Deceas         | sed Delete     | or date of death:      |          |
|----------------------------------------------------------------------|--------------------|----------------|------------------------|----------|
| B - CORRECT INFORMATION TO READ                                      |                    |                |                        |          |
| PERSON DETAILS:                                                      |                    |                |                        |          |
| Subject Fingerprinted:                                               |                    |                |                        |          |
|                                                                      | (Last Name)        | (First Name)   | (Middle Name)          | (Suffix) |
| Date of Birth:                                                       | Social Security No |                |                        |          |
| Sex: Race:                                                           | Hgt:               | Wgt:           | Hair:                  | Eye:     |
| Alias:                                                               |                    |                |                        |          |
| ARREST DETAILS:                                                      |                    |                |                        |          |
| Contributing Agency:                                                 | Date of A          | Arrest:        | rest: Date of Offense: |          |
| PCN:                                                                 | LID:               |                | OIN:                   |          |
| Offense:                                                             |                    |                |                        |          |
| Originating Agency:                                                  | RCC:               | Dispos         | sition Responsibility: |          |
| Comments:                                                            |                    |                |                        |          |
| (Be specific: other case #, warrant #, agency, and citation #, etc.) |                    |                |                        |          |
| Correction Submitted By:                                             |                    | Submitting Age | ncy and Address:       |          |