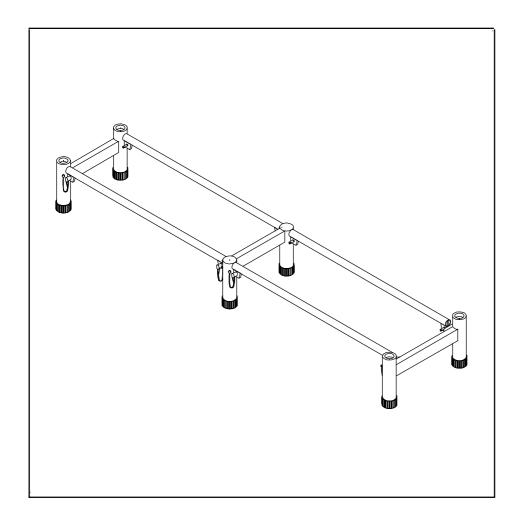

The **PILATES RISER** is designed to elevate the **PILATES** 4000 machine, **Model No. 55-4280**. Place your PILATES machine onto the riser as shown in the illustration.

NOTE: The feet of the Pilates machines must fit into the FRONT STAND(1) and the REAR STAND(3). The FRONT STAND(1) is wider than the REAR STAND(3). The Foot Rest end of your Pilates machine will fit into the top of the FRONT STAND(1) and the Headrest end of your Pilates machine will fit into the REAR STAND(3).