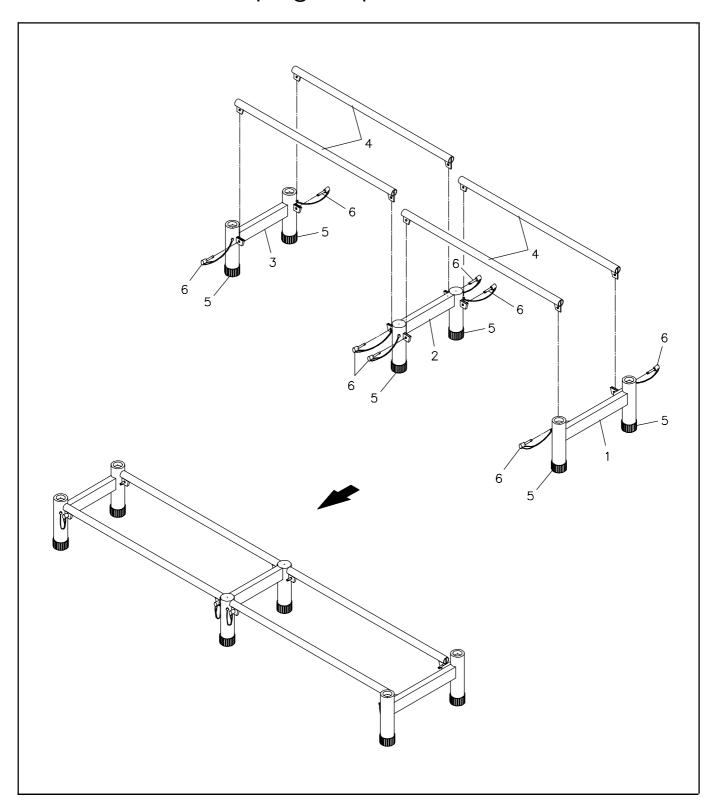

#### **PARTS LIST**

| PART NAME      | QTY                                                                               |
|----------------|-----------------------------------------------------------------------------------|
| Front Stand    | 1                                                                                 |
| Middle Stand   | 1                                                                                 |
| Rear Stand     | 1                                                                                 |
| Connection Bar | 4                                                                                 |
| Endcap         | 6                                                                                 |
| Pull Pin       | 8                                                                                 |
| Manual         | 1                                                                                 |
|                | Front Stand<br>Middle Stand<br>Rear Stand<br>Connection Bar<br>Endcap<br>Pull Pin |

#### **ASSEMBLY INSTRUCTIONS**

Connect the FRONT STAND(1) to the MIDDLE STAND(2) with two CONNECTION BARS(4) and lock in the place with the PULL PINS(6). Repeat to connect the REAR STAND(3) to the MIDDLE STAND(2).