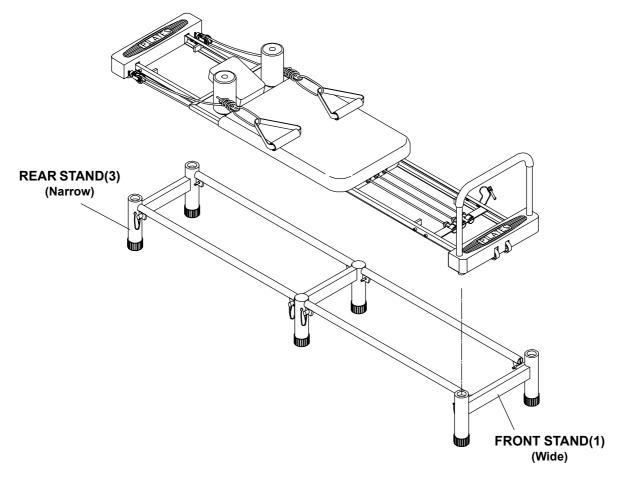

The **PILATES RISER** is designed to elevate the **PILATES** 4000 machine, **Model No. 55-4280**. Place your PILATES machine onto the riser as shown in the illustration.

NOTE: The feet of the Pilates machines must fit into the FRONT STAND(1) and the REAR STAND(3). The FRONT STAND(1) is wider than the REAR STAND(3). The Foot Rest end of your Pilates machine will fit into the top of the FRONT STAND(1) and the Headrest end of your Pilates machine will fit into the REAR STAND(3).