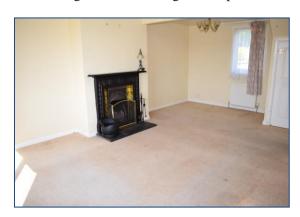

**Utility room** – 2.89m x 2.30m. Two double power points. Radiator. Plumbed for washing machine. Wall and base units. Half glazed UPVC door to rear garden.

**Lounge** – 6.12m x 4.23m. Double aspect. Five double power points. Two radiators. Under stairs storage cupboard. Solid fuel open fireplace with Caithness stone hearth.