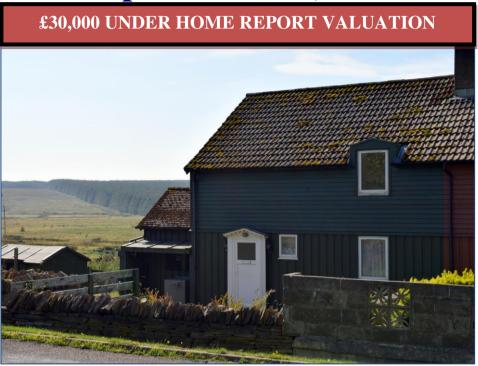

# 1 Waterplant Houses, Shebster

## **The Property**

This three bedroom semi-detached property is situated in the rural location of Shebster which is approximately 5 miles from Thurso. With magnificent views over the open countryside and in good decorative order the accommodation comprises lounge, kitchen, three bedrooms, utility room and bathroom. The property benefits from oil central heating and upvc double glazing throughout. The front and rear gardens are mainly laid to grass with a concrete area and wooden storage shed to the rear. To the side of the property there is off road parking. This property would make a lovely family home or buy to let investment.