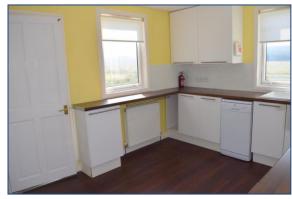

© Georgesons Estate Agency Ltd 2015

Partially glazed UPVC door to -

Hall – Accessing kitchen, lounge and stairs to first floor landing. One double power point. Wooden flooring. Radiator.

**Kitchen** – 3.01m x 3.69m. Double aspect. Three double power points. One single power point. Wall and base units with bowl and half stainless steel sink and drainer. Radiator. Door to -