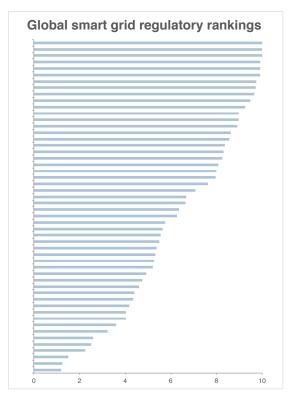

## List of Figures, Boxes, and Tables

| Global smart grid regulatory rankings (map)                     |       |  |  |
|-----------------------------------------------------------------|-------|--|--|
| Global smart grid regulatory rankings (chart)                   | 3     |  |  |
| Global smart grid regulatory rankings (table)                   | 4     |  |  |
| Smart grid benefit score rankings                               | 5     |  |  |
| Global smart grid potential                                     | 6     |  |  |
| Global smart grid potential (by region)                         | 7     |  |  |
| Differences between matrix scoring in Northeast Group's studies | 9     |  |  |
| Regulatory framework criteria methodology                       | 10-11 |  |  |
| Global electricity prices                                       | 12    |  |  |
| Global non-technical loss rates                                 | 13    |  |  |
| Global high-income customer %                                   | 14    |  |  |