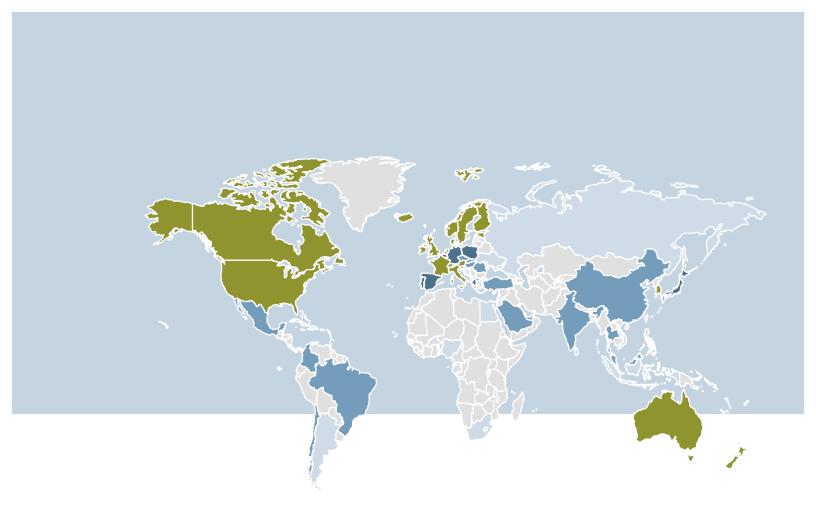

## List of Figures, Boxes, and Tables

| Global smart grid regulatory rankings (map)                     |       |  |  |
|-----------------------------------------------------------------|-------|--|--|
| Global smart grid regulatory rankings (chart)                   | 3     |  |  |
| Global smart grid regulatory rankings (table)                   | 4     |  |  |
| Smart grid benefit score rankings                               | 5     |  |  |
| Global smart grid potential                                     | 6     |  |  |
| Global smart grid potential (by region)                         | 7     |  |  |
| Differences between matrix scoring in Northeast Group's studies | 9     |  |  |
| Regulatory framework criteria methodology                       | 10-11 |  |  |
| Global electricity prices                                       | 12    |  |  |
| Global non-technical loss rates                                 | 13    |  |  |
| Global high-income customer %                                   | 14    |  |  |