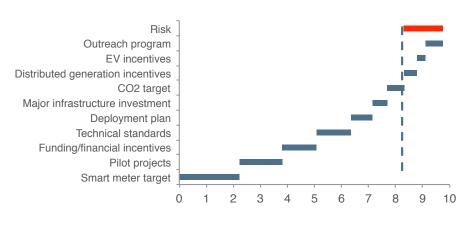

## List of Figures, Boxes, and Tables

| Global smart grid regulatory rankings (map)                     |       |  |  |
|-----------------------------------------------------------------|-------|--|--|
| Global smart grid regulatory rankings (chart)                   | 3     |  |  |
| Global smart grid regulatory rankings (table)                   | 4     |  |  |
| Smart grid benefit score rankings                               | 5     |  |  |
| Global smart grid potential                                     | 6     |  |  |
| Global smart grid potential (by region)                         | 7     |  |  |
| Differences between matrix scoring in Northeast Group's studies | 9     |  |  |
| Regulatory framework criteria methodology                       | 10-11 |  |  |
| Global electricity prices                                       | 12    |  |  |
| Global non-technical loss rates                                 | 13    |  |  |
| Global high-income customer %                                   | 14    |  |  |