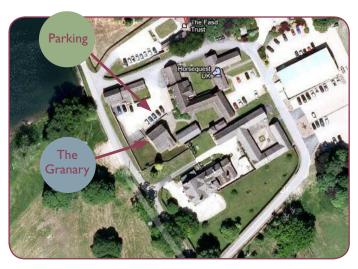

Please call me on either 01608 813070 or 07788 410743 if you need help with directions on the day.

This right hand turning can be seen on the picture opposite the lake edge. The turning has an immediate fork; please take the right hand one so you are next to the buildings. After a few meters there is an open gravel area on the right in front of **Higher Health & Healing**. Turn into this gravel area. Parking for the Granary is where the five cars are parked on the photo above. The Granary is the large square building in front of the cars.

Bay Tree Financial Planning is listed on the sign board. Please come in the front door (next to the sign board and NOT the outside steps) and take the stairs up to the first floor, Bay Tree Financial Planning is the door in front of you at the top of the stairs.