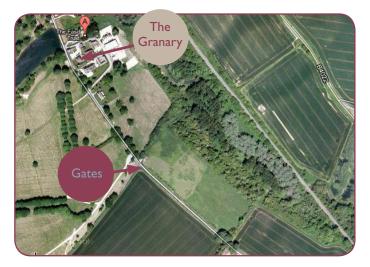

Follow the single track road with a few passing places. You will arrive at a set of green gates, next to a wooden stable. If you are visiting out of normal business hours the gates will be locked, please use the access code emailed to you. After coming through the gates you will pass two houses on your right. Just after the parking area for the fishing lake (on your left), take the turning on your right for Southill Business Park.

Please call me on either 01608 813070 or 07788 410743 if you need help with directions on the day.

This right hand turning can be seen on the picture opposite the lake edge. The turning has an immediate fork; please take the right hand one so you are next to the buildings. After a few meters there is an open gravel area on the right in front of **Higher Health & Healing**. Turn into this gravel area. Parking for the Granary is where the five cars are parked on the photo above. The Granary is the large square building in front of the cars.