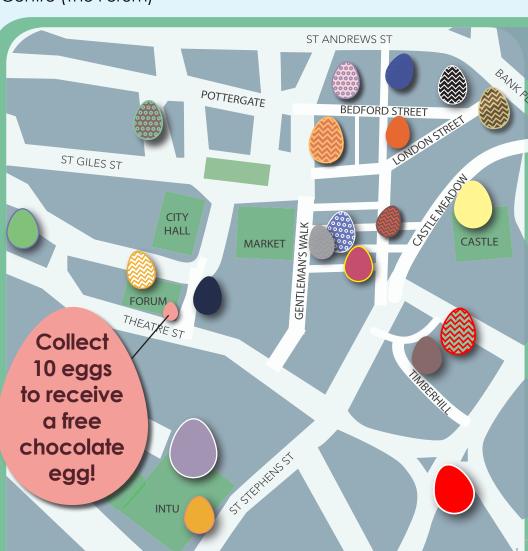

## Join the Easter Egg Hunt

Find 10 Easter Eggs around the city, noting down the codes which can be found on each of the posters. Once you've visited 10 locations collect your chocolate egg from the Tourist Information Centre (The Forum)\*