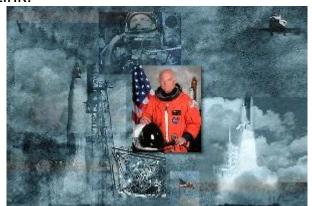

| N   | lame |  |
|-----|------|--|
| 1 1 | and  |  |

WWW Assignment 5 "Meet John Glenn" Go to the Weekly Link:

http://www.lerc.nasa.gov/WWW/PAO/html/johnglen.htm

This week's assignment is about John Glenn. He will be going up on the Space Shuttle on October 29<sup>th</sup>, 1998. Look at the picture above and the picture at the bottom of the web page: