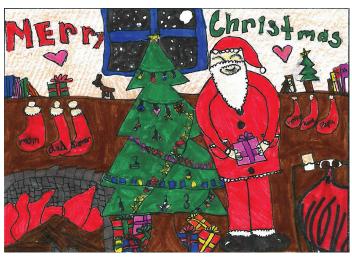

**DESIGN #1**Winner Grades K-2

Artist: Melanah, West Central Elementary

**DESIGN #3**Winner - Grades 6-8 Artist: Valorie, North Middle

Making a difference for Joplin kids this Christmas, one card at a time.