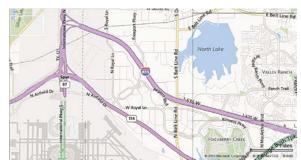

#### **DIRECTIONS TO THE HOTEL:**

#### From East

Take Interstate 635 West to Beltline Road. Turn left and proceed approximately 0.24 miles to Highway 114. Take Hwy 114 West to the Esters Boulevard Exit. Turn right onto Esters Boulevard and continue to the hotel entrance on the left.

#### From West

Take Interstate 20 or Interstate 30 East to Highway 360. Exit North onto Hwy 360 and continue to the Highway 114/121 merge. Take Hwy 114 East and exit onto Esters Boulevard. Turn left onto Esters Boulevard and continue to the hotel entrance on the left.

#### From South

Take Interstate 35 East, North through Dallas. Proceed to the Highway 114 split. Take Hwy 114 West to the Esters Boulevard Exit. Turn right onto Esters Boulevard and then turn left into the hotel.

#### From North

Take Interstate 35 East and continue South to Interstate 635. Turn right (West) on I-635 and proceed to Beltline Road. Turn left and proceed South for approximately 0.25 miles to Highway 114. Proceed West and turn right onto Ester Boulevard. Continue to the hotel entrance on the left.