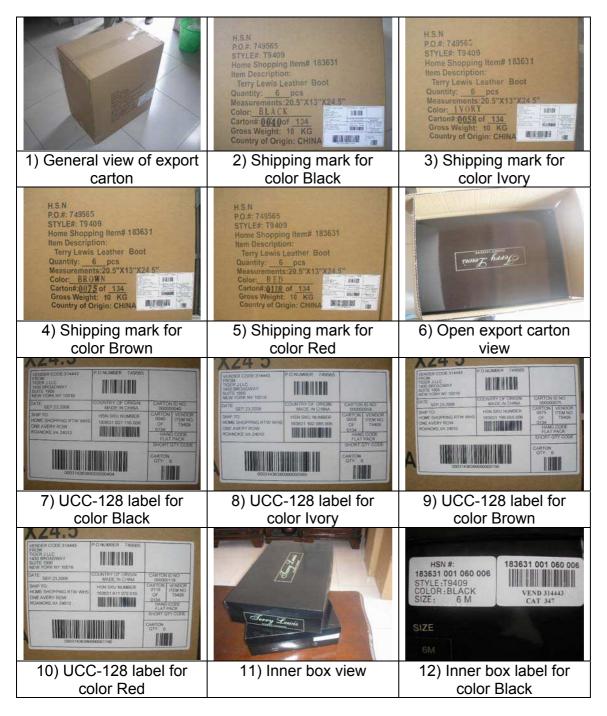

# **Digital Photo Record**

Tracking #: 03.0074

Page 8 of 10

| Packing Model Description               | Each foot with tissue paper & silica gel, each pair packed into one inner box, solid color & size packed per carton. |
|-----------------------------------------|----------------------------------------------------------------------------------------------------------------------|
| Hang Tag Description/s                  | N/A                                                                                                                  |
| Carton Markings<br>(as shown on carton) | See attachment.                                                                                                      |