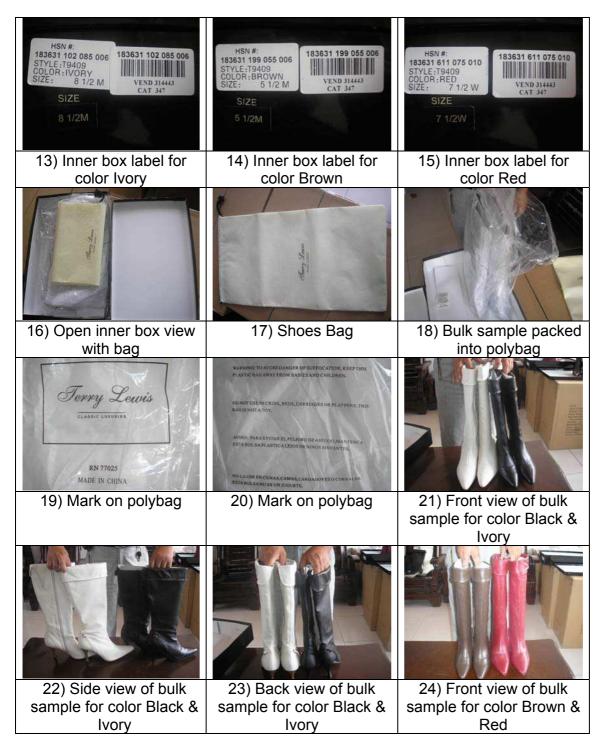

| 1    | 1    | 1          | 1    | 1    | 1    | 1          | 1    | 1    | 1    | 1          | 1    | 1    |      |
|                   |                   |         |            |                      |            |      |            |                 |      |      |            |      |      |      |            |      |      |      |            |      |      |      |
| TOTAL             | 80                | 0 prs   | 4          | 4                    | 4          | 4    | 4          | 5               | 7    | 4    | 4          | 4    | 4    | 4    | 4          | 4    | 4    | 4    | 4          | 4    | 4    |      |



Project #: 15340. 19041

Tracking #: 03.0074

Page 7 of 10

# **Digital Photo Record**





Tracking #: 03.0074

Page 8 of 10

# **Digital Photo Record**





Project #: 15340. 19041

Page 9 of 10

# **Digital Photo Record**





Project #: 15340. 19041

Tracking #: 03.0074

Page 10 of 10

# **Digital Photo Record**



|         |                                              |               |                                        |                |          |        |                                       | ±1344 ≅, L        |
|---------|----------------------------------------------|---------------|----------------------------------------|----------------|----------|--------|---------------------------------------|-------------------|
|         |                                              |               |                                        |                |          |        |                                       | a11.