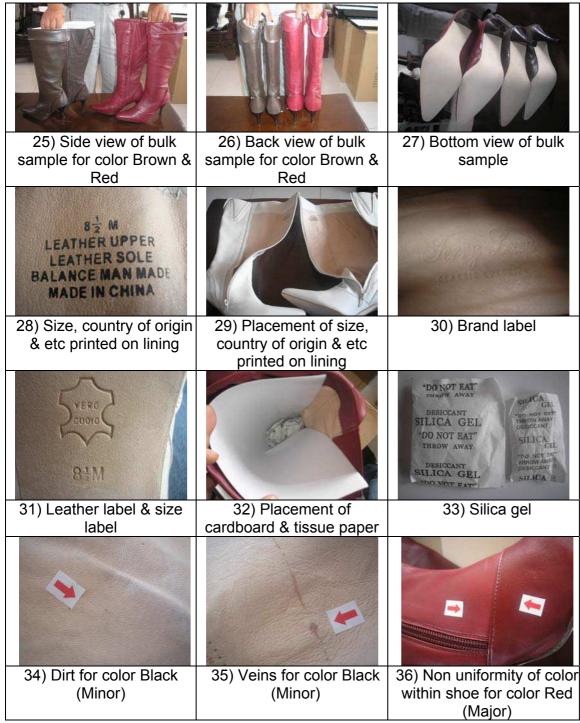

# **Digital Photo Record**

Project #: 15340. 19041

Tracking #: 03.0074

Page 10 of 10

|    |     |     | of 8 | cartons – at least 2 cartons per size     |
|----|-----|-----|------|-------------------------------------------|
|    | FEC |     |      | DEFECTS FOUND                             |
| Ma | jor | Mir | nor  | APPEARANCE UPPER                          |
| 21 | 02  | 21  | 02   | Color: Black-01, Ivory-02                 |
|    |     |     |      | Any marks, stains, dirt or oil Major >3mm |
|    |     |     |      | Tearing                                   |
|    |     |     |      | Cut                                       |
|    |     |     |      | Visible roughing (Major >2mm)             |
|    |     |     |      | (Non uniformity of color within shoe)     |
|    |     |     |      | Non uniformity of color between shoes     |
|    |     |     |      | Lack of color                             |
|    |     |     |      | Finishing/ Coating defects                |
|    |     |     |      | Bad repair                                |
|    |     |     |      | Unbalanced/uneven appearance              |
|    |     |     |      | Appearance-other                          |
|    |     |     |      | Poor finishing/polishing                  |
|    |     |     |      | DECORATIVE SEAMS AND STITCHING            |
|    |     |     |      | Broken stitches                           |
|    |     |     |      | Missing stitching                         |
|    |     |     |      | Seam symmetry                             |
|    |     |     |      | Holes                                     |
|    |     |     |      | Uncut/Unburned String                     |
|    |     |     |      | String colors                             |
|    |     |     |      | LEATHER DEFECTS                           |
|    |     | 1   |      | Design (scar)                             |
|    |     |     |      | Thickness                                 |
|    |     |     |      | Shining                                   |
|    |     |     |      | Wrinkle                                   |
|    |     | 1   | 1    | (Veins)                                   |
|    |     |     |      | UPPER/SOLE LINKAGE/BONDING                |
|    |     |     |      | Unglued part (Major >5mm)                 |
|    |     |     |      | Loose heel                                |
|    |     |     |      | Loose top piece                           |
|    |     |     |      | Cleanable Stain                           |
|    |     |     |      | Un-cleanable Stain (Major >3mm)           |
|    |     |     |      | Seam Break                                |
|    |     |     |      | Thread end at tongue lining               |
|    |     |     |      |                                           |
|    |     |     |      |                                           |
|    |     |     |      | CRITICAL (list defects separately)        |
|    |     |     |      | Broken Heel/ Link                         |
|    |     |     |      | Metallic part needles/staples in Insole   |
|    |     |     |      |                                           |
|    |     |     |      |                                           |
|    |     |     |      |                                           |

| DE  | FEC | TS                     |                           | DEFECTS FOUND                              |  |  |  |  |  |  |
|-----|-----|------------------------|---------------------------|--------------------------------------------|--|--|--|--|--|--|
| Maj | or  | or Minor UPPER LASTING |                           |                                            |  |  |  |  |  |  |
| 01  | )2  | )1                     | Color: Black-01, Ivory-02 |                                            |  |  |  |  |  |  |
|     |     |                        |                           | Visible or bent toe cap                    |  |  |  |  |  |  |
|     |     |                        |                           | Visible or bent back cap                   |  |  |  |  |  |  |
|     |     |                        |                           | Joint at back offset                       |  |  |  |  |  |  |
|     |     |                        |                           | Non-uniform height assembly                |  |  |  |  |  |  |
|     |     |                        |                           | End off center                             |  |  |  |  |  |  |
|     |     |                        |                           | Length of toe piece                        |  |  |  |  |  |  |
|     |     |                        |                           | Height of vamp                             |  |  |  |  |  |  |
|     |     |                        |                           | Quarter symmetry                           |  |  |  |  |  |  |
|     |     |                        |                           | Wrinkle                                    |  |  |  |  |  |  |
|     |     |                        |                           | OUTSOLE                                    |  |  |  |  |  |  |
|     |     |                        |                           | Bad coating (Major >2mm)                   |  |  |  |  |  |  |
|     |     | Irregular milling      |                           |                                            |  |  |  |  |  |  |
|     |     | Color difference       |                           |                                            |  |  |  |  |  |  |
|     |     |                        |                           | Design difference                          |  |  |  |  |  |  |
|     |     |                        |                           | LINING AND INSOLE                          |  |  |  |  |  |  |
|     |     |                        |                           | Wrinkle (Major >10 mm)                     |  |  |  |  |  |  |
|     |     |                        |                           | Stain (Major>10mm)                         |  |  |  |  |  |  |
|     |     | 1                      |                           | Poor cooling (dirt)                        |  |  |  |  |  |  |
|     |     |                        |                           | Wrong position of insole                   |  |  |  |  |  |  |
|     |     |                        |                           | Unglued insole                             |  |  |  |  |  |  |
|     |     |                        |                           | Bad marking erased/smudged                 |  |  |  |  |  |  |
|     |     |                        |                           |                                            |  |  |  |  |  |  |
|     |     |                        |                           | SIZING/LABELING/PACKAGING/OTHER            |  |  |  |  |  |  |
|     |     |                        |                           | Care/Fiber/Origin details missing or wrong |  |  |  |  |  |  |
|     |     |                        |                           | Main label missing                         |  |  |  |  |  |  |
|     |     |                        |                           | Size mismatch to box                       |  |  |  |  |  |  |
|     |     |                        |                           | Joker/Hang/price tickets are missing       |  |  |  |  |  |  |
|     |     |                        |                           | Labels poorly positioned                   |  |  |  |  |  |  |
|     |     |                        |                           |                                            |  |  |  |  |  |  |
|     |     |                        |                           |                                            |  |  |  |  |  |  |
|     |     |                        |                           | MULTIPLE DEFECTS (list defects)            |  |  |  |  |  |  |
|     | 1   |                        |                           | (Broken stitches + wrinkle)                |  |  |  |  |  |  |
|     |     |                        |                           |                                            |  |  |  |  |  |  |
|     |     |                        |                           |                                            |  |  |  |  |  |  |
|     |     |                        |                           |                                            |  |  |  |  |  |  |

### FOOTWEAR AND LEATHER INSPECTION REPORT

Project #: 15340. 19041

Tracking #: 03.0074

Page 4 of 10

\*Minimum of 8 cartons – at least 2 cartons per size

| DE          | FEC      | TS |    | DEFECTS FOUND                             |
|-------------|----------|----|----|-------------------------------------------|
| Major Minor |          |    |    | APPEARANCE UPPER                          |
| 03          | 04       | 23 | 04 | Color: Brown-03, Red-04                   |
|             |          |    |    | Any marks, stains, dirt or oil Major >3mm |
|             |          |    |    | Tearing                                   |
|             |          |    |    | Cut                                       |
|             |          |    |    | Visible roughing (Major >2mm)             |
| 1           | 1        |    |    | (Non uniformity of color within shoe)     |
|             |          |    |    | Non uniformity of color between shoes     |
|             |          |    |    | Lack of color                             |
|             |          |    |    | Finishing/ Coating defects                |
|             |          |    |    | Bad repair                                |
|             |          |    |    | Unbalanced/uneven appearance              |
|             |          |    |    | Appearance-other                          |
|             |          |    |    | Poor finishing/polishing                  |
|             |          |    |    | DECORATIVE SEAMS AND STITCHING            |
|             |          |    |    | Broken stitches                           |
|             |          |    |    | Missing stitching                         |
|             |          |    |    | Seam symmetry                             |
|             |          |    |    | Holes                                     |
|             |          |    |    | Uncut/Unburned String                     |
|             |          |    |    | String colors                             |
|             |          |    |    | LEATHER DEFECTS                           |
|             |          |    |    | Design                                    |
|             |          |    |    | Thickness                                 |
|             |          |    |    | Shining                                   |
|             |          |    |    | Wrinkle                                   |
|             |          | 1  |    | (Veins)                                   |
|             |          |    |    | UPPER/SOLE LINKAGE/BONDING                |
|             |          |    |    | Unglued part (Major >5mm)                 |
|             |          |    |    | Loose heel                                |
|             |          |    |    | Loose top piece                           |
|             |          |    |    | Cleanable Stain                           |
|             |          |    |    | Un-cleanable Stain (Major >3mm)           |
|             |          |    |    | Seam Break                                |
|             |          |    |    | Thread end at tongue lining               |
|             |          |    |    |                                           |
|             |          |    |    |                                           |
|             |          |    |    | CRITICAL (list defects separately)        |
|             |          |    |    | Broken Heel/ Link                         |
|             |          |    |    | Metallic part needles/staples in Insole   |
|             |          |    |    |                                           |
| <u> </u>    |          |    |    |                                           |
|             |          |    |    |                                           |
|             |          |    |    |                                           |
| <u> </u>    |          |    |    |                                           |
|             | <b> </b> |    |    |                                           |
| L           | ļ        | ļ  |    |                                           |
|             |          |    |    |                                           |

| DE | FEC         | TS |    | DEFECTS FOUND                              |
|----|-------------|----|----|--------------------------------------------|
|    | Major Minor |    |    | UPPER LASTING                              |
|    | )4          |    | )4 | Color: Brown-03, Red-04                    |
|    |             |    |    | Visible or bent toe cap                    |
|    |             |    |    | Visible or bent back cap                   |
|    |             |    |    | Joint at back offset                       |
|    |             |    |    | Non-uniform height assembly                |
|    |             |    |    | End off center                             |
|    |             |    |    | Length of toe piece                        |
|    |             |    |    | Height of vamp                             |
|    |             |    |    | Quarter symmetry                           |
|    |             |    |    | Wrinkle                                    |
|    |             |    |    | OUTSOLE                                    |
|    |             |    |    | Bad coating (Major >2mm)                   |
|    | 1           |    |    | Irregular milling (unglued heel)           |
|    |             |    |    | Color difference                           |
|    |             |    |    | Design difference                          |
|    |             |    |    | LINING AND INSOLE                          |
|    |             |    |    | Wrinkle (Major >10 mm)                     |
|    |             |    |    | Stain (Major>10mm)                         |
|    |             |    |    | Poor cooling                               |
|    |             |    |    | Wrong position of insole                   |
|    |             |    |    | Unglued insole                             |
|    |             |    |    | Bad marking erased/smudged                 |
| 1  |             |    |    | (Glue mark + untrimmed thread)             |
|    | 1           |    |    | (Glue mark)                                |
|    |             |    |    | SIZING/LABELING/PACKAGING/OTHER            |
|    |             |    |    | Care/Fiber/Origin details missing or wrong |
|    |             |    |    | Main label missing                         |
|    |             |    |    | Size mismatch to box                       |
|    | 1           |    |    | Joker/Hang/price tickets are missing       |
|    |             |    |    | Labels poorly positioned                   |
|    |             |    |    | · · · · · · · · · · · · · · · · · · ·      |
|    |             |    |    |                                            |
|    |             |    |    |                                            |
|    |             |    |    |                                            |
|    |             |    |    |                                            |
|    |             |    |    |                                            |
|    |             |    |    |                                            |
|    |             |    |    | MULTIPLE DEFECTS (list defects)            |
|    |             |    |    |                                            |
|    |             |    |    |                                            |
|    |             |    |    |                                            |
|    |             |    |    |                                            |
|    |             |    |    |                                            |
| L  |             |    | I  |                                            |

| Style Matches Reference Sample: N/A                                                  |      | Correct      |      | Incorrect            |
|--------------------------------------------------------------------------------------|------|--------------|------|----------------------|
| Shading: 2 pairs                                                                     | 0 pr | Foot to foot | 2 pr | Panel Shading        |
| Inspection environment, including lighting, is acceptable to conduct this inspection | Х    | Yes          |      | No (Explain on pg 1) |