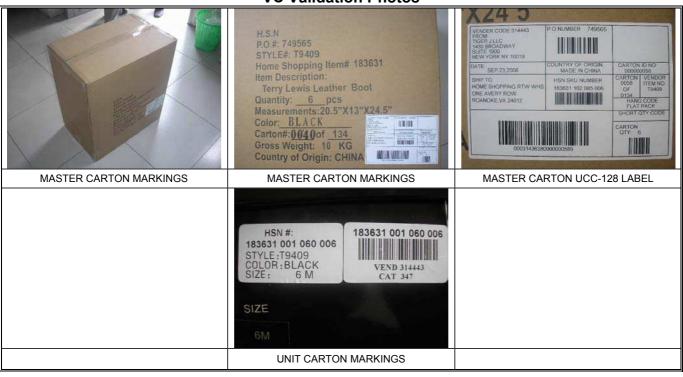

#### Tracking #: 03.0074

Page 2 of 10

| VC VALIDATION RESULTS                                                                                                                                                                                   | ACCEPT | REJECT |
|---------------------------------------------------------------------------------------------------------------------------------------------------------------------------------------------------------|--------|--------|
| MASTER CARTONS ARE MARKED WITH PO#, HSN ITEM #, ITEM DESCRIPTION, COLOR (IF APPLICABLE), SIZE (IF APPLICABLE), VENDOR STYLE #, CARTON #, COUNTRY OF ORIGIN, CARTON DIMENSIONS, CARTON WEIGHT, QUANTITY. |        | x      |
| MASTER CARTONS HAVE UCC-128 LABELS WITH PO#, ITEM #, QTY, 4 BARCODES (3 HUMAN READABLE BARCODES).                                                                                                       | x      |        |
| THE QUANTITY STATED ON MASTER CARTON AND UCC-128 LABEL, BOTH MATCH THE QTY INSIDE.                                                                                                                      | x      |        |
| ITEM BARCODE LABEL MUST MATCH MASTER CARTON LABEL (FOR ITEM #)                                                                                                                                          | Х      |        |

### **VC Validation Photos**

| Packing Model Description               | Each foot with tissue paper & silica gel, each pair packed into one inner box, solid color & size packed per carton. |
|-----------------------------------------|----------------------------------------------------------------------------------------------------------------------|
| Hang Tag Description/s                  | N/A                                                                                                                  |
| Carton Markings<br>(as shown on carton) | See attachment.                                                                                                      |