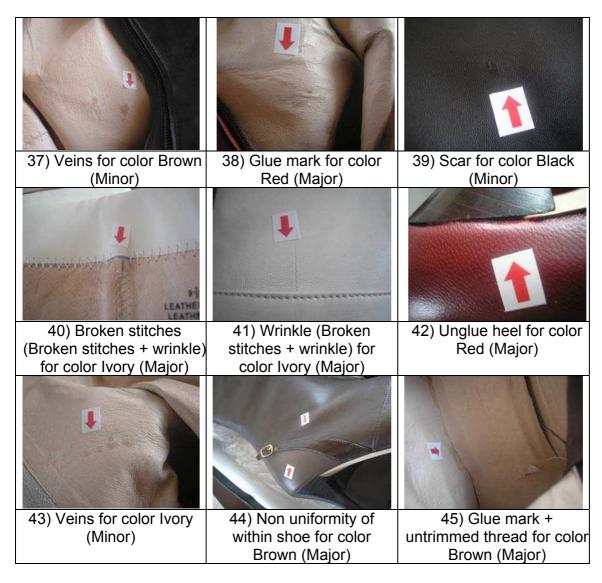

|    |     |     | of 8 | cartons – at least 2 cartons per size     |
|----|-----|-----|------|-------------------------------------------|
|    | FEC |     |      | DEFECTS FOUND                             |
| Ma | jor | Mir | nor  | APPEARANCE UPPER                          |
| 21 | 02  | 21  | 02   | Color: Black-01, Ivory-02                 |
|    |     |     |      | Any marks, stains, dirt or oil Major >3mm |
|    |     |     |      | Tearing                                   |
|    |     |     |      | Cut                                       |
|    |     |     |      | Visible roughing (Major >2mm)             |
|    |     |     |      | (Non uniformity of color within shoe)     |
|    |     |     |      | Non uniformity of color between shoes     |
|    |     |     |      | Lack of color                             |
|    |     |     |      | Finishing/ Coating defects                |
|    |     |     |      | Bad repair                                |
|    |     |     |      | Unbalanced/uneven appearance              |
|    |     |     |      | Appearance-other                          |
|    |     |     |      | Poor finishing/polishing                  |
|    |     |     |      | DECORATIVE SEAMS AND STITCHING            |
|    |     |     |      | Broken stitches                           |
|    |     |     |      | Missing stitching                         |
|    |     |     |      | Seam symmetry                             |
|    |     |     |      | Holes                                     |
|    |     |     |      | Uncut/Unburned String                     |
|    |     |     |      | String colors                             |
|    |     |     |      | LEATHER DEFECTS                           |
|    |     | 1   |      | Design (scar)                             |
|    |     |     |      | Thickness                                 |
|    |     |     |      | Shining                                   |
|    |     |     |      | Wrinkle                                   |
|    |     | 1   | 1    | (Veins)                                   |
|    |     |     |      | UPPER/SOLE LINKAGE/BONDING                |
|    |     |     |      | Unglued part (Major >5mm)                 |
|    |     |     |      | Loose heel                                |
|    |     |     |      | Loose top piece                           |
|    |     |     |      | Cleanable Stain                           |
|    |     |     |      | Un-cleanable Stain (Major >3mm)           |
|    |     |     |      | Seam Break                                |
|    |     |     |      | Thread end at tongue lining               |
|    |     |     |      |                                           |
|    |     |     |      |                                           |
|    |     |     |      | CRITICAL (list defects separately)        |
|    |     |     |      | Broken Heel/ Link                         |
|    |     |     |      | Metallic part needles/staples in Insole   |
|    |     |     |      |                                           |
|    |     |     |      |                                           |
|    |     |     |      |                                           |

| DE  | FEC | TS                     |                           | DEFECTS FOUND                              |  |  |  |  |  |  |
|-----|-----|------------------------|---------------------------|--------------------------------------------|--|--|--|--|--|--|
| Maj | or  | or Minor UPPER LASTING |                           |                                            |  |  |  |  |  |  |
| 01  | )2  | )1                     | Color: Black-01, Ivory-02 |                                            |  |  |  |  |  |  |
|     |     |                        |                           | Visible or bent toe cap                    |  |  |  |  |  |  |
|     |     |                        |                           | Visible or bent back cap                   |  |  |  |  |  |  |
|     |     |                        |                           | Joint at back offset                       |  |  |  |  |  |  |
|     |     |                        |                           | Non-uniform height assembly                |  |  |  |  |  |  |
|     |     |                        |                           | End off center                             |  |  |  |  |  |  |
|     |     |                        |                           | Length of toe piece                        |  |  |  |  |  |  |
|     |     |                        |                           | Height of vamp                             |  |  |  |  |  |  |
|     |     |                        |                           | Quarter symmetry                           |  |  |  |  |  |  |
|     |     |                        |                           | Wrinkle                                    |  |  |  |  |  |  |
|     |     |                        |                           | OUTSOLE                                    |  |  |  |  |  |  |
|     |     |                        |                           | Bad coating (Major >2mm)                   |  |  |  |  |  |  |
|     |     | Irregular milling      |                           |                                            |  |  |  |  |  |  |
|     |     | Color difference       |                           |                                            |  |  |  |  |  |  |
|     |     |                        |                           | Design difference                          |  |  |  |  |  |  |
|     |     |                        |                           | LINING AND INSOLE                          |  |  |  |  |  |  |
|     |     |                        |                           | Wrinkle (Major >10 mm)                     |  |  |  |  |  |  |
|     |     |                        |                           | Stain (Major>10mm)                         |  |  |  |  |  |  |
|     |     | 1                      |                           | Poor cooling (dirt)                        |  |  |  |  |  |  |
|     |     |                        |                           | Wrong position of insole                   |  |  |  |  |  |  |
|     |     |                        |                           | Unglued insole                             |  |  |  |  |  |  |
|     |     |                        |                           | Bad marking erased/smudged                 |  |  |  |  |  |  |
|     |     |                        |                           |                                            |  |  |  |  |  |  |
|     |     |                        |                           | SIZING/LABELING/PACKAGING/OTHER            |  |  |  |  |  |  |
|     |     |                        |                           | Care/Fiber/Origin details missing or wrong |  |  |  |  |  |  |
|     |     |                        |                           | Main label missing                         |  |  |  |  |  |  |
|     |     |                        |                           | Size mismatch to box                       |  |  |  |  |  |  |
|     |     |                        |                           | Joker/Hang/price tickets are missing       |  |  |  |  |  |  |
|     |     |                        |                           | Labels poorly positioned                   |  |  |  |  |  |  |
|     |     |                        |                           |                                            |  |  |  |  |  |  |
|     |     |                        |                           |                                            |  |  |  |  |  |  |
|     |     |                        |                           | MULTIPLE DEFECTS (list defects)            |  |  |  |  |  |  |
|     | 1   |                        |                           | (Broken stitches + wrinkle)                |  |  |  |  |  |  |
|     |     |                        |                           |                                            |  |  |  |  |  |  |
|     |     |                        |                           |                                            |  |  |  |  |  |  |
|     |     |                        |                           |                                            |  |  |  |  |  |  |

### FOOTWEAR AND LEATHER INSPECTION REPORT

Project #: 15340. 19041

Tracking #: 03.0074

Page 4 of 10

\*Minimum of 8 cartons – at least 2 cartons per size

| DE          | FEC      | TS |    | DEFECTS FOUND                             |
|-------------|----------|----|----|-------------------------------------------|
| Major Minor |          |    |    | APPEARANCE UPPER                          |
| 03          | 04       | 23 | 04 | Color: Brown-03, Red-04                   |
|             |          |    |    | Any marks, stains, dirt or oil Major >3mm |
|             |          |    |    | Tearing                                   |
|             |          |    |    | Cut                                       |
|             |          |    |    | Visible roughing (Major >2mm)             |
| 1           | 1        |    |    | (Non uniformity of color within shoe)     |
|             |          |    |    | Non uniformity of color between shoes     |
|             |          |    |    | Lack of color                             |
|             |          |    |    | Finishing/ Coating defects                |
|             |          |    |    | Bad repair                                |
|             |          |    |    | Unbalanced/uneven appearance              |
|             |          |    |    | Appearance-other                          |
|             |          |    |    | Poor finishing/polishing                  |
|             |          |    |    | DECORATIVE SEAMS AND STITCHING            |
|             |          |    |    | Broken stitches                           |
|             |          |    |    | Missing stitching                         |
|             |          |    |    | Seam symmetry                             |
|             |          |    |    | Holes                                     |
|             |          |    |    | Uncut/Unburned String                     |
|             |          |    |    | String colors                             |
|             |          |    |    | LEATHER DEFECTS                           |
|             |          |    |    | Design                                    |
|             |          |    |    | Thickness                                 |
|             |          |    |    | Shining                                   |
|             |          |    |    | Wrinkle                                   |
|             |          | 1  |    | (Veins)                                   |
|             |          |    |    | UPPER/SOLE LINKAGE/BONDING                |
|             |          |    |    | Unglued part (Major >5mm)                 |
|             |          |    |    | Loose heel                                |
|             |          |    |    | Loose top piece                           |
|             |          |    |    | Cleanable Stain                           |
|             |          |    |    | Un-cleanable Stain (Major >3mm)           |
|             |          |    |    | Seam Break                                |
|             |          |    |    | Thread end at tongue lining               |
|             |          |    |    |                                           |
|             |          |    |    |                                           |
|             |          |    |    | CRITICAL (list defects separately)        |
|             |          |    |    | Broken Heel/ Link                         |
|             |          |    |    | Metallic part needles/staples in Insole   |
|             |          |    |    |                                           |
| <u> </u>    |          |    |    |                                           |
|             |          |    |    |                                           |
|             |          |    |    |                                           |
| <u> </u>    |          |    |    |                                           |
|             | <b> </b> |    |    |                                           |
| L           | ļ        | ļ  |    |                                           |
|             |          |    |    |                                           |

| DE | FEC         | TS |    | DEFECTS FOUND                              |
|----|-------------|----|----|--------------------------------------------|
|    | Major Minor |    |    | UPPER LASTING                              |
|    | )4          |    | )4 | Color: Brown-03, Red-04                    |
|    |             |    |    | Visible or bent toe cap                    |
|    |             |    |    | Visible or bent back cap                   |
|    |             |    |    | Joint at back offset                       |
|    |             |    |    | Non-uniform height assembly                |
|    |             |    |    | End off center                             |
|    |             |    |    | Length of toe piece                        |
|    |             |    |    | Height of vamp                             |
|    |             |    |    | Quarter symmetry                           |
|    |             |    |    | Wrinkle                                    |
|    |             |    |    | OUTSOLE                                    |
|    |             |    |    | Bad coating (Major >2mm)                   |
|    | 1           |    |    | Irregular milling (unglued heel)           |
|    |             |    |    | Color difference                           |
|    |             |    |    | Design difference                          |
|    |             |    |    | LINING AND INSOLE                          |
|    |             |    |    | Wrinkle (Major >10 mm)                     |
|    |             |    |    | Stain (Major>10mm)                         |
|    |             |    |    | Poor cooling                               |
|    |             |    |    | Wrong position of insole                   |
|    |             |    |    | Unglued insole                             |
|    |             |    |    | Bad marking erased/smudged                 |
| 1  |             |    |    | (Glue mark + untrimmed thread)             |
|    | 1           |    |    | (Glue mark)                                |
|    |             |    |    | SIZING/LABELING/PACKAGING/OTHER            |
|    |             |    |    | Care/Fiber/Origin details missing or wrong |
|    |             |    |    | Main label missing                         |
|    |             |    |    | Size mismatch to box                       |
|    | 1           |    |    | Joker/Hang/price tickets are missing       |
|    |             |    |    | Labels poorly positioned                   |
|    |             |    |    | · · · · · · · · · · · · · · · · · · ·      |
|    |             |    |    |                                            |
|    |             |    |    |                                            |
|    |             |    |    |                                            |
|    |             |    |    |                                            |
|    |             |    |    |                                            |
|    |             |    |    |                                            |
|    |             |    |    | MULTIPLE DEFECTS (list defects)            |
|    |             |    |    |                                            |
|    |             |    |    |                                            |
|    |             |    |    |                                            |
|    |             |    |    |                                            |
|    |             |    |    |                                            |
| L  |             |    | I  |                                            |