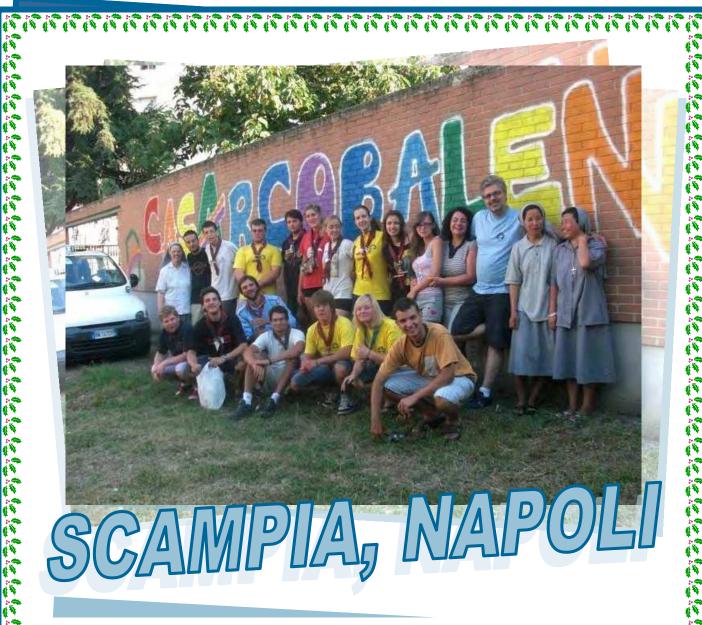

Casa Arcobaleno is a project started by Brother Enrico Muller (photo: standing 3rd from right) and two other De La Salle Brothers in one of the poorest quarters of Naples. Since then two nuns have joined the effort looking after small children in the area.

It is common knowledge that parts of the poor sections of Naples in particular Scampia are vulnerable to drugs and other illicit activities that assail the young and defenseless.

With this in mind the Brothers have opened this shelter or club, call it what you want, to welcome children and young people in the evenings and on holidays to socialize in a healthy and safe environment.

The Brothers are giving a helping hand to those parents who because of the condition that they find themselves in are unable to develop in their children those human values that would help them live a decent life.