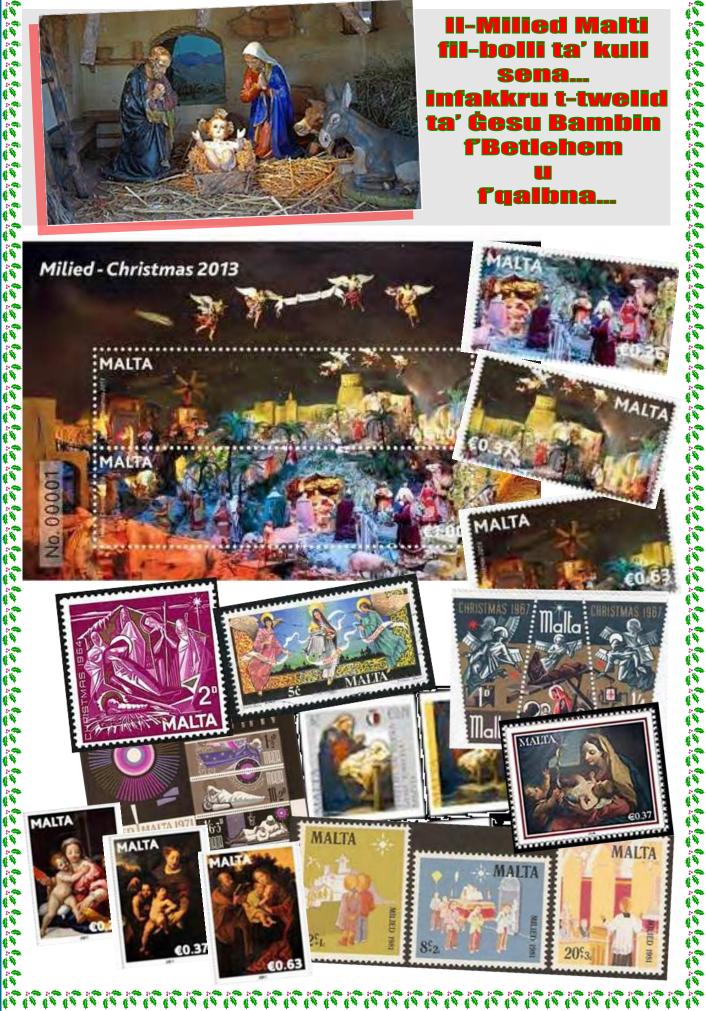

(MED. Dec 8, Feast of the Immaculate Conception)

ST.

II-Milied Malti fil-bolli ta' kull sena **fBetlehem** U fqalbna