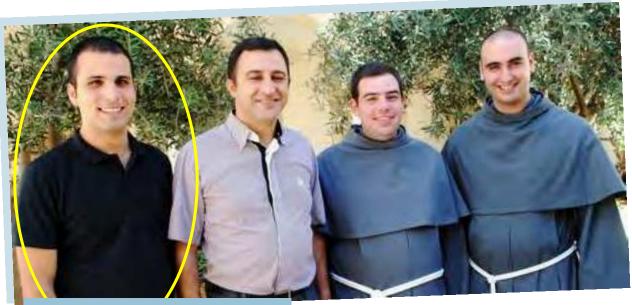

Casa Arcobaleno is a project started by Brother Enrico Muller (photo: standing 3rd from right) and two other De La Salle Brothers in one of the poorest quarters of Naples. Since then two nuns have joined the effort looking after small children in the area.

It is common knowledge that parts of the poor sections of Naples in particular Scampia are vulnerable to drugs and other illicit activities that assail the young and defenseless.

With this in mind the Brothers have opened this shelter or club, call it what you want, to welcome children and young people in the evenings and on holidays to socialize in a healthy and safe environment.

The Brothers are giving a helping hand to those parents who because of the condition that they find themselves in are unable to develop in their children those human values that would help them live a decent life.