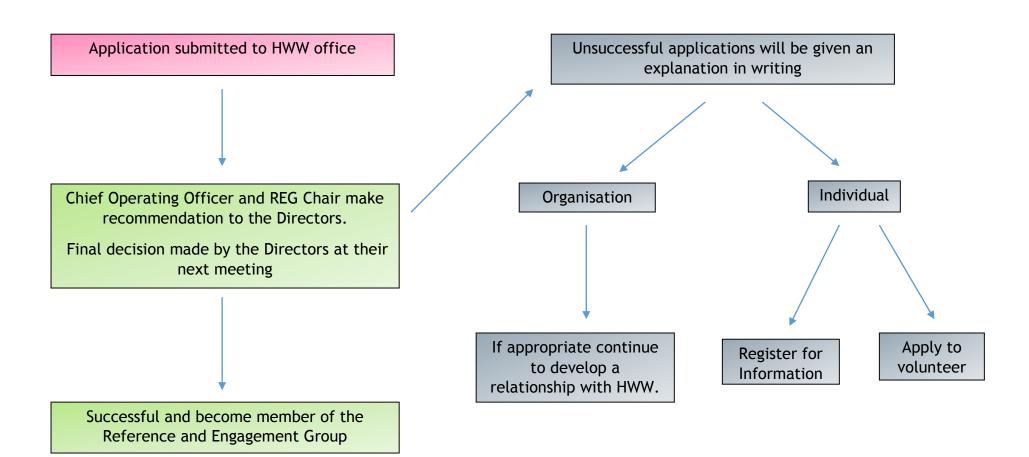

|  |  |  |  |  |

## Expert by Experience - definition

'Has lay or professional experience in health and social care and demonstrates commitment through membership of a Patient Participation Group, Provider Organisation or Commissioning Organisation Forum'

Data Protection: the information given will be held and used in accordance with the Data Protection Act 1998 and that permission continues to be granted until confirmed in writing that it is withdrawn. Your contact details will not be passed on to anyone else without your consent.



## For internal use only

Recommendation to Directors made by:

| Print | <br> | <br> |  |
|-------|------|------|--|
| Sign  |      |      |  |
| Date  |      |      |  |





## Reference and Engagement Group (REG) Application process