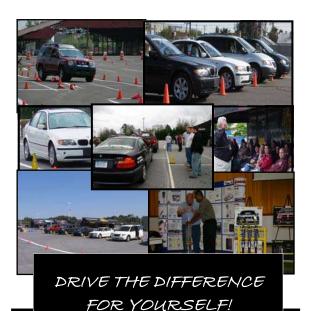

# Monroe Training Program Continues To Educate Technicians Across

### **North America!**

Technicians participating in a Technology Tour event will be able to compare the steering, stopping and stability characteristics of popular import and domestic vehicles featuring OE ride control and identical models equipped with premium Monroe replacement products.

Participants will learn how to:

- Better communicate the need for ride control to vehicle owners.
- · Experience behind-the-wheel hands on driving.
- Learn how to communicate the benefits of shock and strut replacement.
- Obtain in-depth diagnostic and sales training.
- Understand the advantage of premium ride control technology for domestic and import vehicles