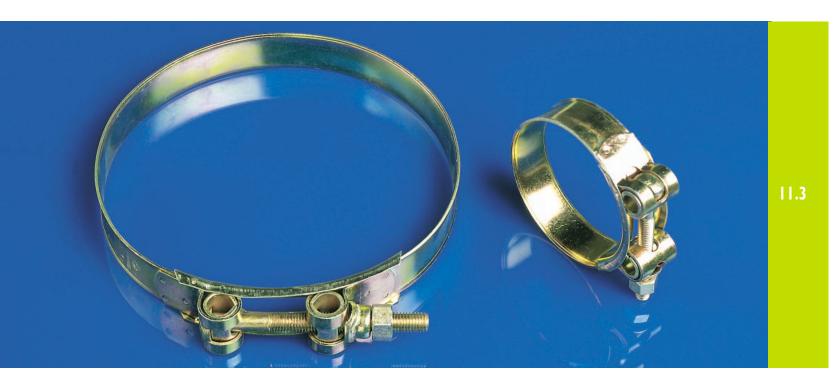

## **HOSE CLAMP, BOLT CLAMP**

## HOSE CLAMP, BOLT CLAMP

#### Material

**clamp band:** galvanized steel **screws:** galvanized steel

### **Applications**

 for attaching medium-weight and heavy spiral hoses onto connecting branches on mobile and stationary units

## **Properties**

- rust resistantextra strength
- band width .70" 1.0"
- band width .70 1.0band thickness .023" .063"