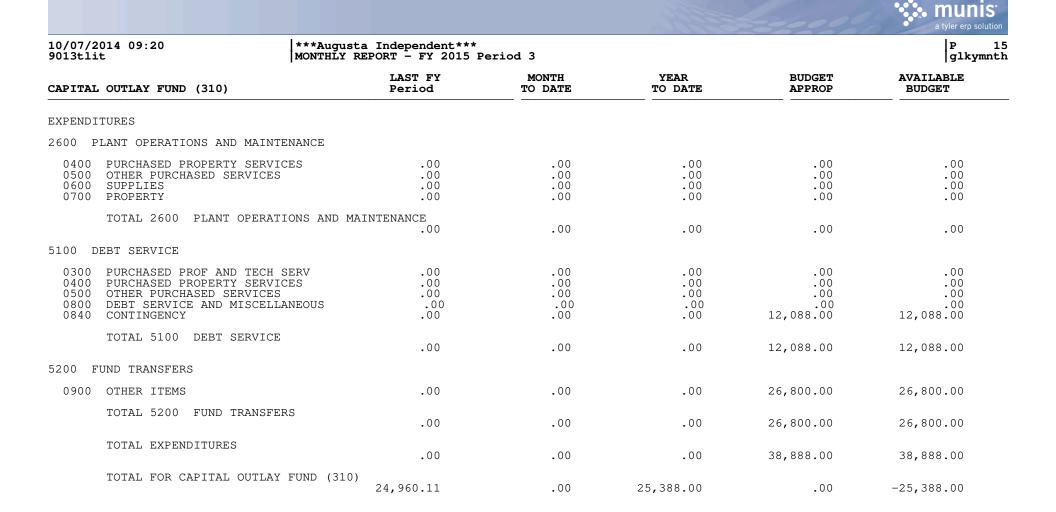

|                               |                                                       |                  |                 | terrod    | **** munis<br>a tyler erp soluti |
|-------------------------------|-------------------------------------------------------|------------------|-----------------|-----------|----------------------------------|
| 10/07/2014 09:20<br>9013tlit  | ***Augusta Independent***<br>MONTHLY REPORT - FY 2015 | Period 3         |                 |           | P<br>glkymn                      |
| CAPITAL OUTLAY FUND (310)     | LAST FY<br>Period                                     | MONTH<br>TO DATE | YEAR<br>TO DATE | BUDGET    | AVAILABLE<br>BUDGET              |
| REVENUES                      |                                                       |                  |                 |           |                                  |
| 0999 BEGINNING BALANCE        |                                                       |                  |                 |           |                                  |
| TOTAL 0999 BEGINNING BALA     | ANCE 12,010.11                                        | .00              | 12,088.00       | 12,088.00 | .00                              |
| RECEIPTS                      |                                                       |                  |                 |           |                                  |
| REVENUE FROM LOCAL SOURCES    |                                                       |                  |                 |           |                                  |
| EARNINGS ON INVESTMENTS       |                                                       |                  |                 |           |                                  |
| 1510 INTEREST ON INVESTMENTS  | .00                                                   | .00              | .00             | .00       | .00                              |
| TOTAL EARNINGS ON INVESTN     | MENTS .00                                             | .00              | .00             | .00       | .00                              |
| TOTAL REVENUE FROM LOCAL      | SOURCES .00                                           | .00              | .00             | .00       | .00                              |
| REVENUE FROM STATE SOURCES    |                                                       |                  |                 |           |                                  |
| RESTRICTED                    |                                                       |                  |                 |           |                                  |
| 3200 RESTRICTED STATE REVENUE | 12,950.00                                             | .00              | 13,300.00       | 26,800.00 | 13,500.00                        |
| TOTAL RESTRICTED              | 12,950.00                                             | .00              | 13,300.00       | 26,800.00 | 13,500.00                        |
| TOTAL REVENUE FROM STATE      | SOURCES 12,950.00                                     | .00              | 13,300.00       | 26,800.00 | 13,500.00                        |
| OTHER RECEIPTS                |                                                       |                  |                 |           |                                  |
| INTERFUND TRANSFERS           |                                                       |                  |                 |           |                                  |
| 5210 FUND TRANSFER            | .00                                                   | .00              | .00             | .00       | .00                              |
| TOTAL INTERFUND TRANSFERS     | .00                                                   | .00              | .00             | .00       | .00                              |
| TOTAL OTHER RECEIPTS          | .00                                                   | .00              | .00             | .00       | .00                              |
| TOTAL RECEIPTS                | 12,950.00                                             | .00              | 13,300.00       | 26,800.00 | 13,500.00                        |
| TOTAL REVENUE                 | 24,960.11                                             | .00              | 25,388.00       | 38,888.00 | 13,500.00                        |