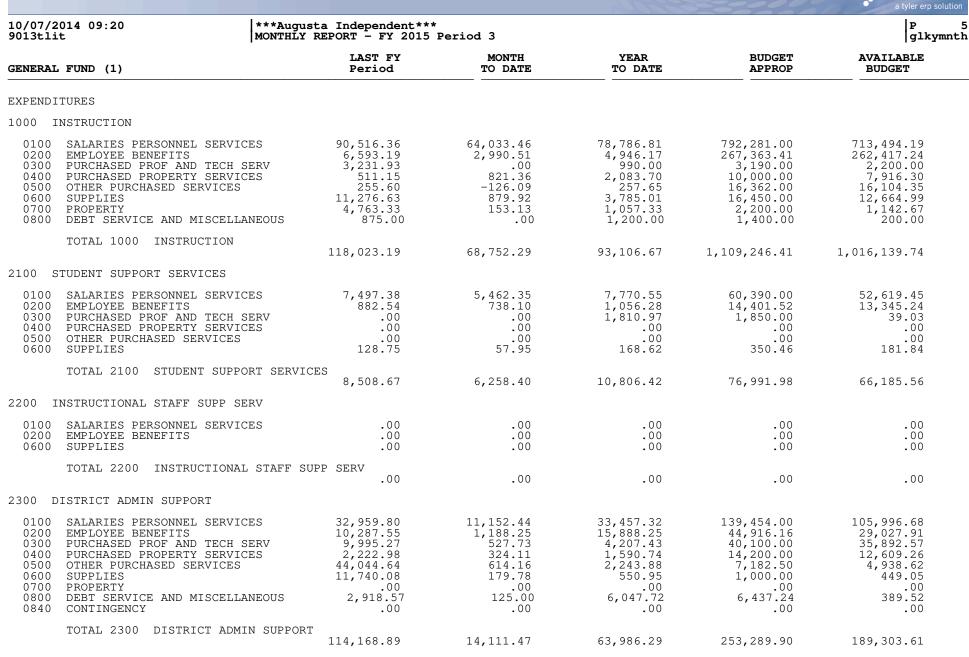

munis

2400 SCHOOL ADMIN SUPPORT

| 10/07/2014 09:20 ***Aug<br>9013tlit MONTHI                                                                                                                                                                                                    | usta Independent**<br>Y REPORT - FY 2015                                         | *<br>Period 3                                                          |                                                                                 |                                                                                             | P<br>glkymn                                                                               |
|-----------------------------------------------------------------------------------------------------------------------------------------------------------------------------------------------------------------------------------------------|----------------------------------------------------------------------------------|------------------------------------------------------------------------|---------------------------------------------------------------------------------|---------------------------------------------------------------------------------------------|-------------------------------------------------------------------------------------------|
| GENERAL FUND (1)                                                                                                                                                                                                                              | LAST FY<br>Period                                                                | MONTH<br>TO DATE                                                       | YEAR<br>TO DATE                                                                 | BUDGET<br>APPROP                                                                            | AVAILABLE<br>BUDGET                                                                       |
|                                                                                                                                                                                                                                               |                                                                                  |                                                                        |                                                                                 |                                                                                             |                                                                                           |
| 0100 SALARIES PERSONNEL SERVICES<br>0200 EMPLOYEE BENEFITS                                                                                                                                                                                    | 22,414.73<br>1,713.33                                                            | 11,973.30<br>754.16                                                    | 35,535.52<br>2,256.41                                                           | 145,349.00<br>37,916.59                                                                     | 109,813.48<br>35,660.18                                                                   |
| TOTAL 2400 SCHOOL ADMIN SUPPORT                                                                                                                                                                                                               | 24,128.06                                                                        | 12,727.46                                                              | 37,791.93                                                                       | 183,265.59                                                                                  | 145,473.66                                                                                |
| 500 BUSINESS SUPPORT SERVICES                                                                                                                                                                                                                 | ,                                                                                | •                                                                      | · , · · · · ·                                                                   | ··· <b>,</b> ·····                                                                          | -,                                                                                        |
| 0100 SALARIES PERSONNEL SERVICES<br>0200 EMPLOYEE BENEFITS<br>0300 PURCHASED PROF AND TECH SERV<br>0500 OTHER PURCHASED SERVICES<br>0600 SUPPLIES                                                                                             | 6,886.92<br>1,786.98<br>.00<br>86.64<br>91.95                                    | 5,408.51<br>189.47<br>.00<br>292.22<br>.00                             | 15,117.56<br>529.88<br>5,569.90<br>370.12<br>.00                                | 60,812.15<br>9,746.44<br>8,787.00<br>31,826.74<br>800.00                                    | 45,694.59<br>9,216.56<br>3,217.10<br>31,456.62<br>800.00                                  |
| TOTAL 2500 BUSINESS SUPPORT SER                                                                                                                                                                                                               | VICES<br>8,852.49                                                                | 5,890.20                                                               | 21,587.46                                                                       | 111,972.33                                                                                  | 90,384.87                                                                                 |
| 2600 PLANT OPERATIONS AND MAINTENANCE                                                                                                                                                                                                         |                                                                                  |                                                                        |                                                                                 |                                                                                             |                                                                                           |
| 0100 SALARIES PERSONNEL SERVICES<br>0200 EMPLOYEE BENEFITS<br>0300 PURCHASED PROF AND TECH SERV<br>0400 PURCHASED PROPERTY SERVICES<br>0500 OTHER PURCHASED SERVICES<br>0600 SUPPLIES<br>0700 PROPERTY                                        | 12,446.86<br>2,534.80<br>10,171.96<br>6,576.11<br>508.15<br>1,731.07<br>.00      | 5,217.92<br>875.84<br>1,493.42<br>3,251.77<br>80.69<br>2,710.21<br>.00 | 16,304.02<br>2,670.36<br>2,460.70<br>6,347.27<br>27,570.08<br>14,914.27<br>.00  | 63,117.00<br>24,737.19<br>5,000.00<br>20,180.00<br>44,358.72<br>82,900.00<br>.00            | 46,812.98<br>22,066.83<br>2,539.30<br>13,832.73<br>16,788.64<br>67,985.73<br>.00          |
| TOTAL 2600 PLANT OPERATIONS AND                                                                                                                                                                                                               | MAINTENANCE 33,968.95                                                            | 13,629.85                                                              | 70,266.70                                                                       | 240,292.91                                                                                  | 170,026.21                                                                                |
| 700 STUDENT TRANSPORTATION                                                                                                                                                                                                                    |                                                                                  |                                                                        |                                                                                 |                                                                                             |                                                                                           |
| 0100 SALARIES PERSONNEL SERVICES<br>0200 EMPLOYEE BENEFITS<br>0300 PURCHASED PROF AND TECH SERV<br>0400 PURCHASED PROPERTY SERVICES<br>0500 OTHER PURCHASED SERVICES<br>0600 SUPPLIES<br>0700 PROPERTY<br>0800 DEBT SERVICE AND MISCELLANEOUS | 7,378.28<br>1,114.32<br>834.00<br>1,041.98<br>4,914.00<br>2,156.20<br>.00<br>.00 | 3,688.10<br>818.00<br>.00<br>50.00<br>.00<br>908.60<br>.00<br>.00      | 13,092.11<br>1,351.39<br>519.00<br>150.00<br>5,085.40<br>4,008.55<br>.00<br>.00 | 44,359.00<br>18,945.12<br>1,750.00<br>10,653.00<br>5,600.00<br>19,790.00<br>6,500.00<br>.00 | 31,266.89<br>17,593.73<br>1,231.00<br>10,503.00<br>514.60<br>15,781.45<br>6,500.00<br>.00 |
| TOTAL 2700 STUDENT TRANSPORTATI                                                                                                                                                                                                               | CON 17,438.78                                                                    | 5,464.70                                                               | 24,206.45                                                                       | 107,597.12                                                                                  | 83,390.67                                                                                 |
| 100 FOOD SERVICE OPERATION                                                                                                                                                                                                                    |                                                                                  |                                                                        |                                                                                 |                                                                                             |                                                                                           |
| 0200 EMPLOYEE BENEFITS                                                                                                                                                                                                                        | .00                                                                              | .00                                                                    | .00                                                                             | .00                                                                                         | .00                                                                                       |
| TOTAL 3100 FOOD SERVICE OPERATI                                                                                                                                                                                                               | .00                                                                              | .00                                                                    | .00                                                                             | .00                                                                                         | .00                                                                                       |
| 300 COMMUNITY SEDVICES                                                                                                                                                                                                                        |                                                                                  |                                                                        |                                                                                 |                                                                                             |                                                                                           |

3300 COMMUNITY SERVICES

| 10/07/2014 09:20 ***Aug<br>9013tlit MONTHL              | ***Augusta Independent***<br>MONTHLY REPORT - FY 2015 Period 3 |                  |                     |                  | P 7<br>glkymnth |
|---------------------------------------------------------|----------------------------------------------------------------|------------------|---------------------|------------------|-----------------|
| GENERAL FUND (1)                                        | LAST FY<br>Period                                              | MONTH<br>TO DATE | YEAR<br>TO DATE     | BUDGET<br>APPROP | AVAILABLE       |
| 0200 EMPLOYEE BENEFITS<br>0500 OTHER PURCHASED SERVICES | .00                                                            | .00              | .00                 | .00              | .00             |
| TOTAL 3300 COMMUNITY SERVICES                           | .00                                                            | .00              | .00                 | .00              | .00             |
| 5100 DEBT SERVICE                                       |                                                                |                  |                     |                  |                 |
| 0800 DEBT SERVICE AND MISCELLANEOUS                     | 362.81                                                         | .00              | 233.97              | 6,347.00         | 6,113.03        |
| TOTAL 5100 DEBT SERVICE                                 | 362.81                                                         | .00              | 233.97              | 6,347.00         | 6,113.03        |
| 5200 FUND TRANSFERS                                     |                                                                |                  |                     |                  |                 |
| 0900 OTHER ITEMS                                        | .00                                                            | .00              | .00                 | 2,624.00         | 2,624.00        |
| TOTAL 5200 FUND TRANSFERS                               | .00                                                            | .00              | .00                 | 2,624.00         | 2,624.00        |
| 5300 CONTINGENCY                                        |                                                                |                  |                     |                  |                 |
| 0840 CONTINGENCY                                        | .00                                                            | .00              | .00                 | 234,380.05       | 234,380.05      |
| TOTAL 5300 CONTINGENCY                                  | .00                                                            | .00              | .00                 | 234,380.05       | 234,380.05      |
| TOTAL EXPENDITURES                                      | 325,451.84                                                     | 126,834.37       | 321,985.89          | 2,326,007.29     | 2,004,021.40    |
| TOTAL FOR GENERAL FUND (1)                              | 346,389.00                                                     | -24,974.89       | 185 <b>,</b> 759.93 | 13,906.50        | -171,853.43     |