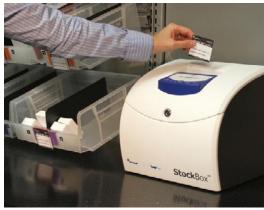

#### How It Works:

- Supply room bins are stocked with medical supply items of a certain quantity and an RFID StockTag is represented for each item. When the item reaches a designated re-stocking point, the tag is removed from the bin and dropped into the StockBox.
- 2. The StockBox reads the RFID StockTag and automatically sends a message to the Server indicating that the item needs to be restocked.
- 3. The replenishment room and/or distributor receives the restocking request for the StockBox and fills totes with the items requested.
- 4. The replenishment items are delivered to the supply room and the person restocking unlocks the StockBox, removes the RFID StockTags and replenishes the items. The RFID StockTag is placed back in the bin and the restocking process is complete.