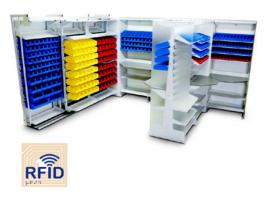

### StockBox

RFID Inventory Management System

LogiTag's StockBox is a generously adaptable healthcare supplies inventory management product that can be integrated with Spacesaver's FrameWRX®.

Using either Kanban, or a PAR Level approach to replenishment, RFID restocking cards communicate with the central supply room to replenish specific items used by the department.

#### StockBox & FrameWRX System Features:

- Incorporates Lean principles
- Reduced time to monitor inventory levels
- Item-Restock Monitoring record usage for items requiring this
  level of control
- Detailed Management Reports allows supply managers to adjust inventory levels
- Streamline Restocking allows the central store room or warehouse to provide area-specific totes to streamline the restocking process
- Recorded confirmation of replenished items