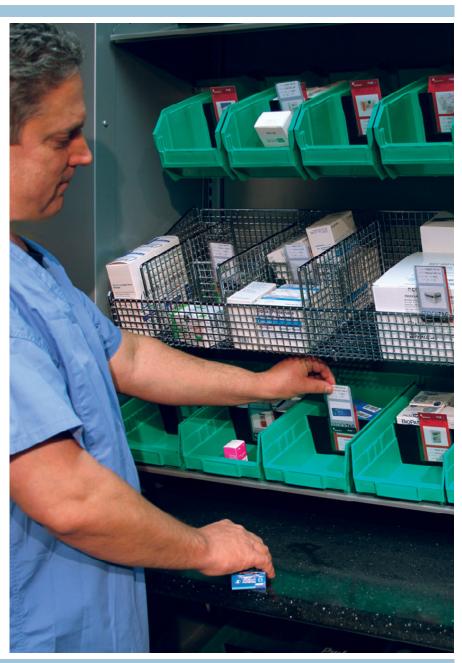

#### How It Works:

- Supply room bins are stocked with medical supply items of a certain quantity and an RFID StockTag is represented for each item. When the item reaches a designated re-stocking point, the tag is removed from the bin and dropped into the StockBox.
- 2. The StockBox reads the RFID StockTag and automatically sends a message to the Server indicating that the item needs to be restocked.
- 3. The replenishment room and/or distributor receives the restocking request for the StockBox and fills totes with the items requested.
- 4. The replenishment items are delivered to the supply room and the person restocking unlocks the StockBox, removes the RFID StockTags and replenishes the items. The RFID StockTag is placed back in the bin and the restocking process is complete.