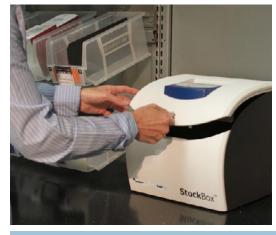

#### How It Works:

- Supply room bins are stocked with medical supply items of a certain quantity and an RFID StockTag is represented for each item. When the item reaches a designated re-stocking point, the tag is removed from the bin and dropped into the StockBox.
- 2. The StockBox reads the RFID StockTag and automatically sends a message to the Server indicating that the item needs to be restocked.
- 3. The replenishment room and/or distributor receives the restocking request for the StockBox and fills totes with the items requested.
- 4. The replenishment items are delivered to the supply room and the person restocking unlocks the StockBox, removes the RFID StockTags and replenishes the items. The RFID StockTag is placed back in the bin and the restocking process is complete.