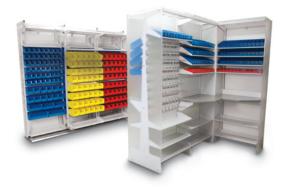

### StockBox

RFID Inventory Management System

LogiTag's StockBox is a generously adaptable healthcare supplies inventory management product that can be integrated with Spacesaver's FrameWRX®.

Using either Kanban, or a PAR Level approach to replenishment, RFID restocking cards communicate with the central supply room to replenish specific items used by the department.

#### StockBox & FrameWRX System Features:

- Incorporates Lean principles
- Reduced time to monitor inventory levels
- Item-Restock Monitoring record usage for items requiring this
  level of control
- Detailed Management Reports allows supply managers to adjust inventory levels
- Streamline Restocking allows the central store room or warehouse to provide area-specific totes to streamline the restocking process
- Recorded confirmation of replenished items