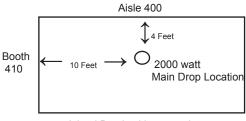

#### **IMPORTANT ELECTRICAL INFORMATION**

- By default, the power outlets will be located at the very back of your booth. If you indicate a specific location, using the online grid or email a floor plan, please note there will be an additional labour service charge applied to your order.
- As a friendly reminder if you have a sign to hang from the ceiling, please be advised that standard hanging sign labour
  prices (an additional 30%) will apply if your hanging sign is not received at our warehouse, by October 15, 2015. SEE
  LABELS SUPPLIED INSIDE EXHIBITOR KIT which also lists the shipping address. Warehouse pre-shipping charges
  will be applicable.