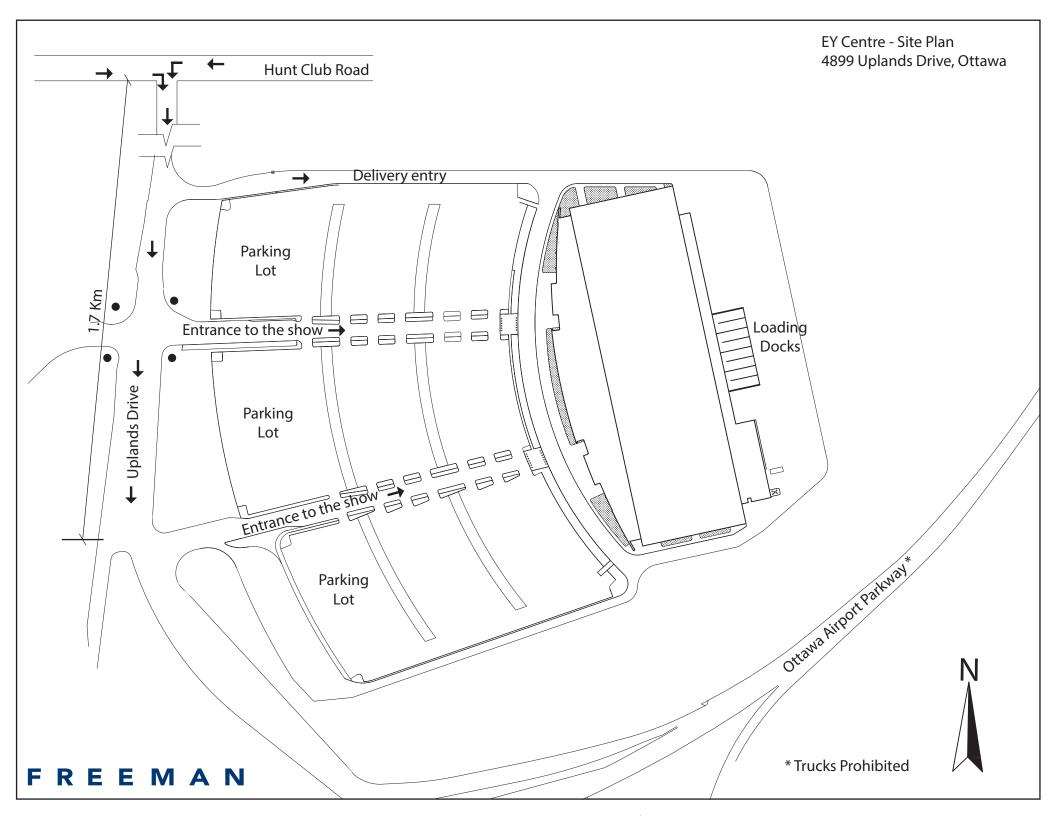

#### Show site shipping address:

Ottawa Ski Snowboard & Travel Show
Exhibiting Company Name
Booth #\_\_\_\_
EY Centre
4899 Uplands Drive

Ottawa, Ontario, Canada K1V 2N6

Should you require a forklift to move your materials, please refer to the Forklift Order Form in the service manual. Freeman will receive shipments at the exhibit facility beginning October 23, 2015 @ 1pm. Shipments arriving before this date may be refused by the facility. Any charges incurred for early freight accepted by the facility will be the responsibility of the exhibitor.

#### RESTRICTIONS

**BUILDING LOADING AREAS:** 

Please note: the Loading areas for the building at the EY Centre are as follows:

8 Loading docks (7'11"H x 8'W)

Hall 3: Outside doors & inside roll up doors (15'11W X 13'11"H).

Exhibitors are not allowed to bring freight by the front doors of the building