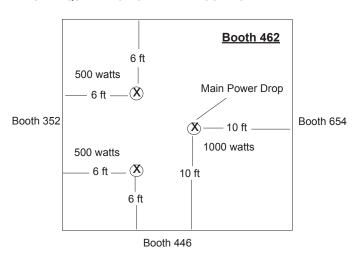

#### **IMPORTANT ELECTRICAL INFORMATION**

- By default, the power outlets will be located at the very back of your booth. If you indicate a specific location, using the online grid or email a floor plan, please note there will be an additional labour service charge applied to your order.
- As a friendly reminder if you have a sign to hang from the ceiling, please be advised that standard hanging sign labour
  prices (an additional 30%) will apply if your hanging sign is not received at our warehouse, by October 15, 2015. SEE
  LABELS SUPPLIED INSIDE EXHIBITOR KIT which also lists the shipping address. Warehouse pre-shipping charges
  will be applicable.