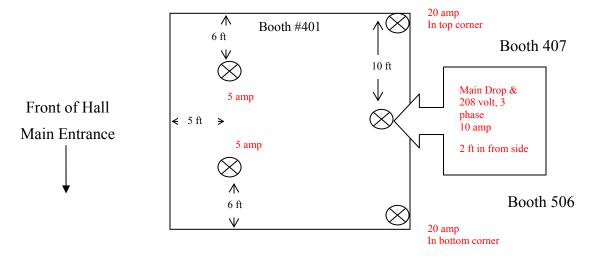

#### **IMPORTANT ELECTRICAL INFORMATION**

- By default, the power outlets will be located at the very back of your booth. If you indicate a specific location, using the online grid or email a floor plan, please note there will be an additional labour service charge applied to your order.
- As a friendly reminder if you have a sign to hang from the ceiling, please be advised that standard hanging sign labour
  prices (an additional 30%) will apply if your hanging sign is not received at our warehouse, by October 15, 2015. SEE
  LABELS SUPPLIED INSIDE EXHIBITOR KIT which also lists the shipping address. Warehouse pre-shipping charges
  will be applicable.