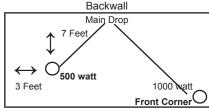

#### **IMPORTANT ELECTRICAL INFORMATION**

- By default, the power outlets will be located at the very back of your booth. If you indicate a specific location, using the online grid or email a floor plan, please note there will be an additional labour service charge applied to your order.
- As a friendly reminder if you have a sign to hang from the ceiling, please be advised that standard hanging sign labour
  prices (an additional 30%) will apply if your hanging sign is not received at our warehouse, by October 15, 2015. SEE
  LABELS SUPPLIED INSIDE EXHIBITOR KIT which also lists the shipping address. Warehouse pre-shipping charges
  will be applicable.