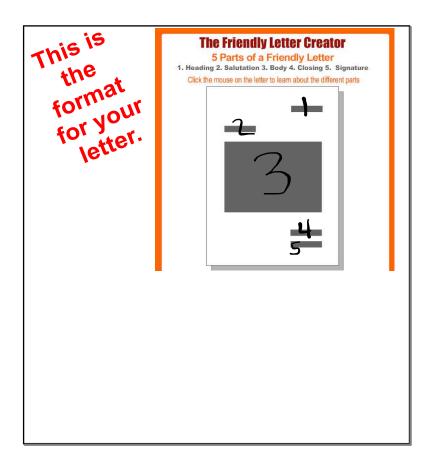

## **Friendly Letter**

There are five parts to a friendly letter...

Can you tell me all five???

## There are five parts to a friendly letter:

- 1. Heading
- \*What falls under heading? Punctuation?
- 2. Salutation/Greeting \*What falls under Salutation? Punctuation?
- 3. Body
- \*What falls under the Body? Punctuation?
- \*What falls under the Closing? Punctuation?
- 5. Signature
- \*What falls under the Signature? Punctuation