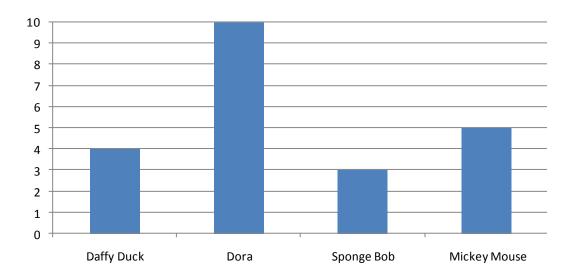

4. A toy company asked its customers which cartoon character was their favourite . They recorded the results in the bar graph below . Use it to answer the questions ?

Favourite cartoon characters

- a) Which is the most favourite cartoon character?
- b) How many more people like Dora than Micky mouse?
- c) Which character did exactly 10 people say was their favourite?
- d) What is the difference in the number of people who liked Daffy duck and the number who liked Sponge bob?
- e) Did fewer people like Sponge bob or Micky mouse ? \_\_\_\_\_
- f) Which cartoon character was liked by least number of people?