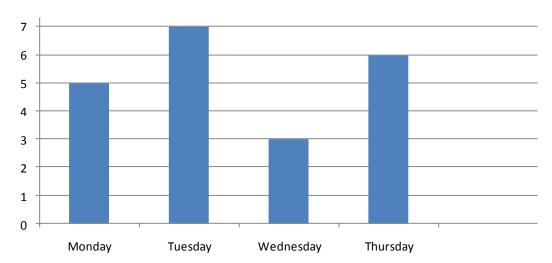

3. A farmer has some hens . This graph shows how many eggs they lay . Use the graph to answer the questions ?

- a) How many eggs did the hens lay on Monday?
- b) How many eggs in all did they lay on Tuesday and Wednesday?
- c) When did they lay the maximum number of eggs?
- d) How many more eggs did they lay on Monday than on Wednesday?