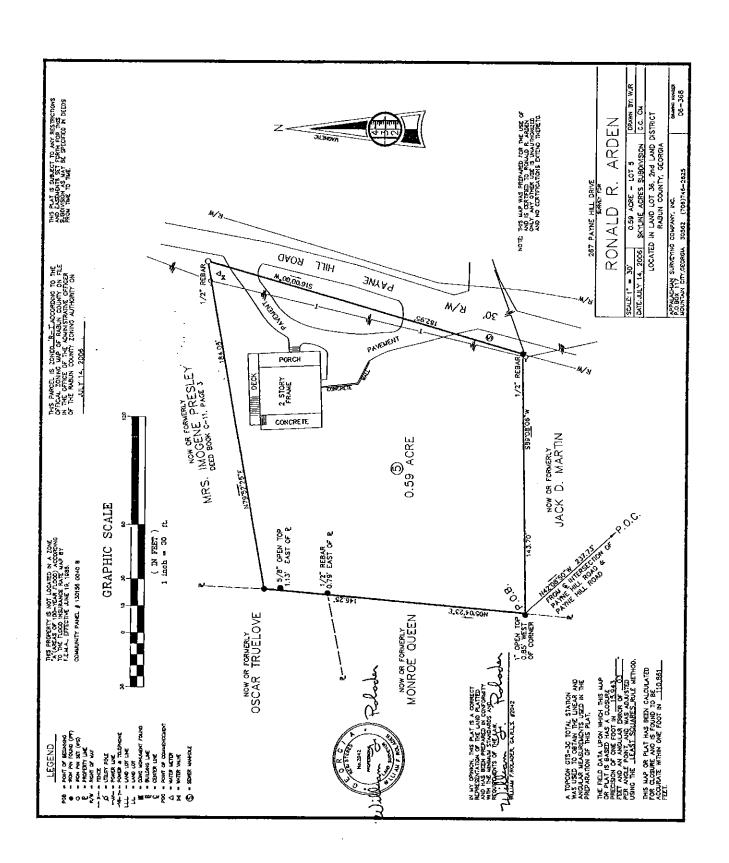

All that tract or parcel of land lying and being in Land Lot 36 of the Second Land District of Rabun County, Georgia, being designated as Lot #5 of Skyline Acres, containing .59 acre as more fully described on that certain plat of survey prepared by William F. Rolader, Georgia Registered Land Surveyor No.2042 dated July 14, 2006, which is recorded in the office of the Clerk of Rabun Superior Court in Plat Book 57, Page 194. Reference is had and made to seid plat and record of the same for a full and complete describion of the property herein described.