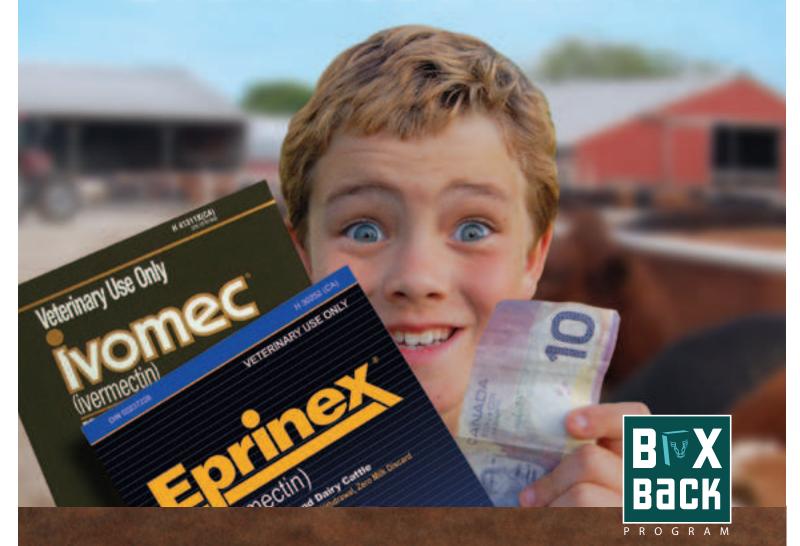

## A RETURN THAT MAKES EVERYBODY HAPPY.

SEND IN IVOMEC® AND/OR EPRINEX® BOX LABELS AND MERIAL WILL MAKE A \$10 DONATION TO YOUR 4-H CLUB.

Earn money for your 4-H Club by collecting box labels from IVOMEC Pour-On and EPRINEX Pour-On. For each eligible box label you send in, Merial will donate \$10 to your 4-H Club. It's a fast and easy way to raise funds for your club. See the back of this sheet for details.

## EARN MONEY FOR YOUR 4-H CLUB IN 5 EASY STEPS:

 Collect box labels from IVOMEC Pour-On 2.5 L, 5 L and 20 Litre packs and/or 2.5 L and 5 Litre packs of EPRINEX Pour-On purchased this season for the current fall/ winter treatment, up to and including February 28, 2010.