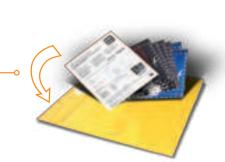

Note: IVOMEC Pour-On and EPRINEX Pour-On should always be stored in their original carton. Do not remove jugs from the boxes until completely empty.

- 2. Cut out the part of the box label that includes the Lot Number & Expiry Date, the Merial logo, the size (e.g. 2.5 Litres), and part of the Cattle Head logo.
- 3. Print your name on the back of each box label.
- 4. Fill out a BoxBack Program Submission Form.

  They're available from your 4-H organization or online at www.ivomec-4h.com or www.eprinex-4h.com
- **5.** Put the form and your box labels in an envelope and mail it to:

Merial 4-H BoxBack Program Merial Canada Inc. Customer Service 20 000 Clark Graham Baie d'Urfé, QC H9X 4B6

## Instructions:

- I. Collect box labels from IVOMEC® Pour-On 2.5 L, 5 L and 20 Litre packs and/or 2.5 L and 5 Litre packs of EPRINEX® Pour-On purchased this season for the current fall/ winter treatment up to and including February 28, 2010\*.
- Cut out the part of the box label that includes the Lot Number & Expiry Date, the Merial logo, the size (e.g. 2.5 Litres), and part of the Cattle Head logo.
- 3. Print your name on the box label back.
- 4. Fully complete the information area below. Please print clearly.
- 5. Put the form and your box labels in an envelope and mail it to: