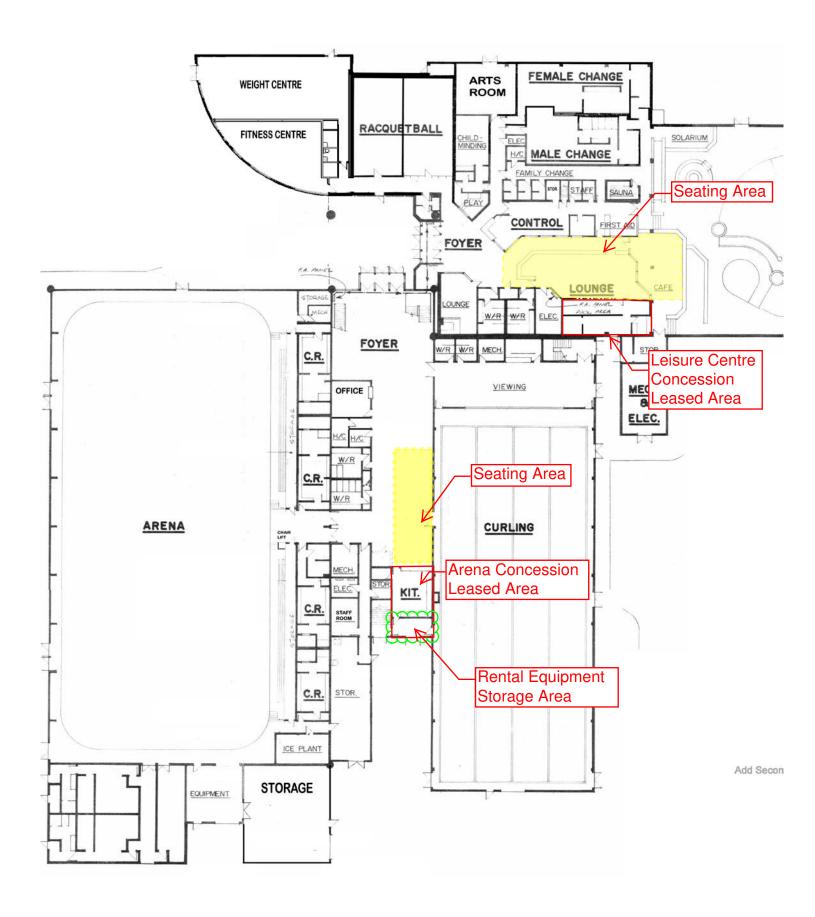

## h. Operations

XV. The lessee shall not store any rental equipment within the Leisure Centre Concession nor any area where food preparation or storage takes place within the Arena Concession. The lessee shall be limited to storing rental equipment to the area as depicted on Schedule F – Rental Equipment Storage Space.

# SCHEDULE 'F'