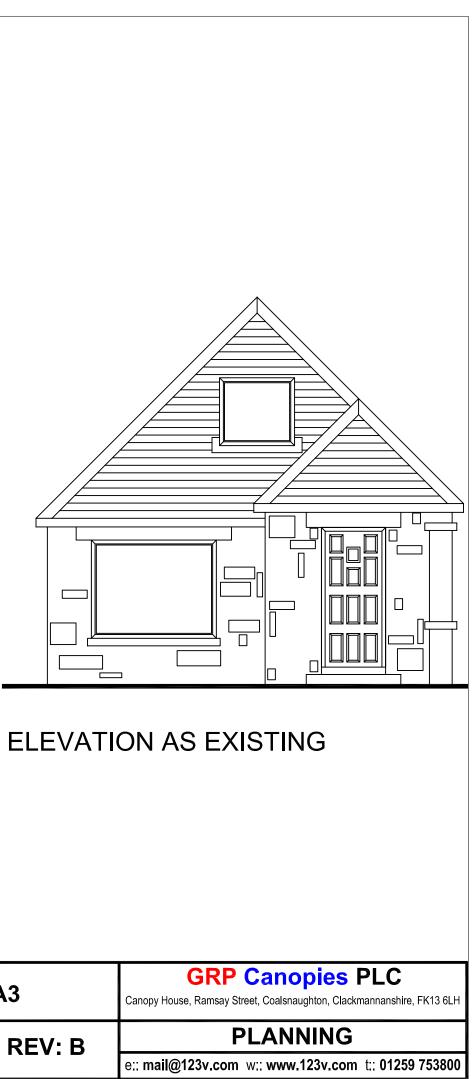

# Application No:11/03241/FULLProposal:Erection of car port to front of dwellinghouseAddress:5A Braehead St Monans Anstruther Fife

Please find enclosed a copy of Fife Council's decision notice indicating refusal of your application. Reasons for this decision are given, and the accompanying notes explain how to begin the appeal procedure should you wish to follow that course.