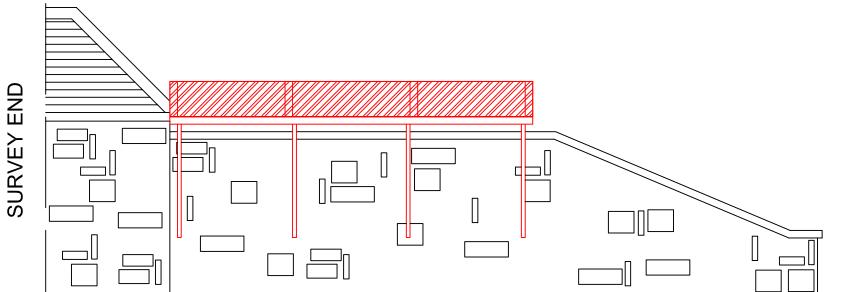

# Application No:11/03241/FULLProposal:Erection of car port to front of dwellinghouseAddress:5A Braehead St Monans Anstruther Fife

Please find enclosed a copy of Fife Council's decision notice indicating refusal of your application. Reasons for this decision are given, and the accompanying notes explain how to begin the appeal procedure should you wish to follow that course.