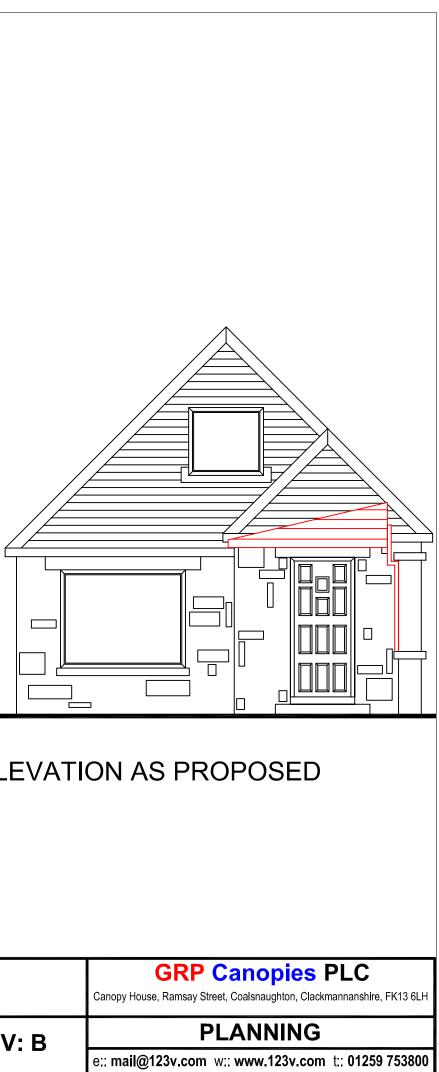

# Application No:11/03241/FULLProposal:Erection of car port to front of dwellinghouseAddress:5A Braehead St Monans Anstruther Fife

Please find enclosed a copy of Fife Council's decision notice indicating refusal of your application. Reasons for this decision are given, and the accompanying notes explain how to begin the appeal procedure should you wish to follow that course.