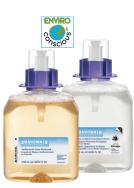

#### **Foam Soap System**

Dispenser and 1250-ml antibacterial foam soap refills sold separately. The BWK 8400 refill meets the Green Seal<sup>TM</sup> and EcoLogo standard (GS-41/CCD-104) for institutional hand cleaners based on its reduced human and aquatic toxicity and reduced smog production potential. Shipping packaging contains at least 20% post-consumer recycled content. Meets and certified by GreenSeal and EcoLogo.

| No.        | Fragrance      | Case Oty. | Case |
|------------|----------------|-----------|------|
| BWK 8350   | Dispenser      | 1         |      |
| BWK 8300   | 1250-ml Refill | 4         |      |
| BWK 8400 • | 1250-ml Refill | 4         |      |