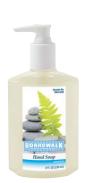

### **Lotion Soaps**

Available in a variety sizes to provide a cost-effective solution based on needs. For general restroom use. Soaps feature a highly concentrated, high-quality cleansing lotion that cleans thoroughly, yet is mild to the skin.

| No.      | Color | Size          | Case Qty. | Case |
|----------|-------|---------------|-----------|------|
| BWK 8500 | White | 8-oz. Pump    | 12        |      |
| BWK 420  | White | Gallon Bottle | 4         |      |
| BWK 410  | Pink  | Gallon Bottle | 4         |      |