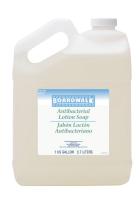

## **Antibacterial Lotion Soap**

Contains 0.3% Chloroxylenol (PCMX), a broad-spectrum degerming agent. Gentle cleansing with a clean rinse.

|  | No.     | Color | Size          | Case Qty. | Case |
|--|---------|-------|---------------|-----------|------|
|  | BWK 430 | White | Gallon Bottle | 4         |      |