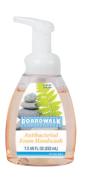

## **Antibacterial Foam Soap**

Kills germs while providing a rich, luxurious lather. Gentle on hands. Contains vitamin E and aloe. Translucent apricot color.

| No.      | Fragrance   | Size         | Case Qty. | Case |
|----------|-------------|--------------|-----------|------|
| BWK 8600 | Fresh Fruit | 7.5-oz. Pump | 6         |      |