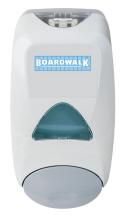

#### **Foam Soap System**

Dispenser and 1250-ml antibacterial foam soap refills sold separately. The BWK 8400 refill meets the Green Seal<sup>TM</sup> and EcoLogo standard (GS-41/CCD-104) for institutional hand cleaners based on its reduced human and aquatic toxicity and reduced smog production potential. Shipping packaging contains at least 20% post-consumer recycled content. Meets and certified by GreenSeal and EcoLogo.

| No.        | Fragrance      | Case Oty. | Case |
|------------|----------------|-----------|------|
| BWK 8350   | Dispenser      | 1         |      |
| BWK 8300   | 1250-ml Refill | 4         |      |
| BWK 8400 • | 1250-ml Refill | 4         |      |