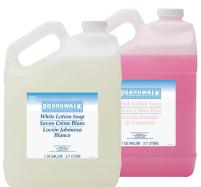

### **Lotion Soaps**

Available in a variety sizes to provide a cost-effective solution based on needs. For general restroom use. Soaps feature a highly concentrated, high-quality cleansing lotion that cleans thoroughly, yet is mild to the skin.

| No.      | Color | Size          | Case Qty. | Case |
|----------|-------|---------------|-----------|------|
| BWK 8500 | White | 8-oz. Pump    | 12        |      |
| BWK 420  | White | Gallon Bottle | 4         |      |
| BWK 410  | Pink  | Gallon Bottle | 4         |      |