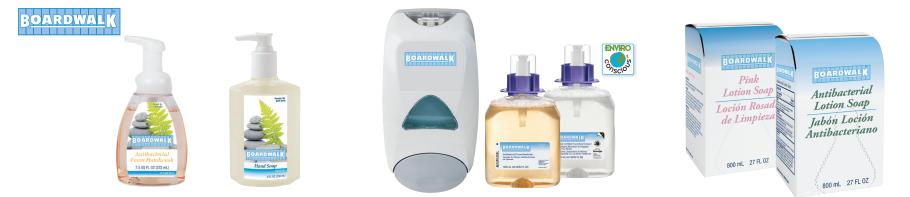

#### **Antibacterial Soap**

Kills germs while providing a rich, luxurious lather. Gentle on hands. Contains vitamin E and aloe. Fresh Fruit fragrance. Translucent apricot color.

| No.      | Size                | Case Qty. | Promo Price |
|----------|---------------------|-----------|-------------|
| BWK 8600 | 7.5-oz. Pump Bottle | 6         |             |

### **Lotion Soap**

For general restroom use. Cleans thoroughly, yet is mild to the skin. White.

| No.      | Size              | Case Qty. | Promo Price |
|----------|-------------------|-----------|-------------|
| BWK 8500 | 8-oz. Pump Bottle | 12        |             |

## Foam Soap Dispenser & Refills

Dispenser and 1250-ml foam soap refills sold separately.

| No.        | Description             | Case Qty. | Promo Price |
|------------|-------------------------|-----------|-------------|
| BWK 8350   | Gray Dispenser          | 1         |             |
| BWK 8300   | Foam Antibacterial Soap | 4         |             |
| BWK 8400 • | Foam Soap - Green*      | 4         |             |

### **800-ml Lotion Soap Refills**

Pink Lotion Soap is a highly concentrated, quality cleansing lotion that cleans thoroughly and is mild to the skin. Ideal for general washroom use. Antibacterial Lotion Soap contains 0.3% Chloroxylenol (PCMX), a broad-spectrum degerming agent, and provides gentle cleansing with a clean rinse.

| No.      | Description               | Case Qty. | Promo Price |
|----------|---------------------------|-----------|-------------|
| BWK 8100 | Pink Lotion Soap          | 12        |             |
| BWK 8200 | Antibacterial Lotion Soap | 12        |             |