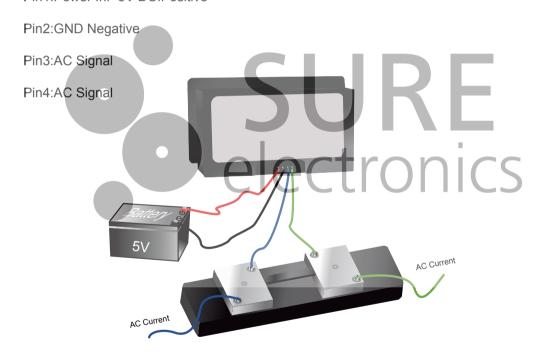

## Notice:

Read this carefully before you install the panel meter.

This diagram shows the connection of 5135 series panel meter.

5135 series panel meter use a single +5V power supply, and can measure DC/AC voltage or DC/AC current.

The measurement range is marked on the backside of the panel meter, check it carefully if it is what you wanted.

!!!The power supply and the signal being measured can have the same GND or the power converter can be a separate one,

If only a 1 or -1 is displayed in digit 4, it means the input signal is over the measurement range.

http://www.sure-electronics.net

Pin1:Power In.+5V DC.Positive

Installation Hole Size:76mm\*39mm

http://www.sure-electronics.net