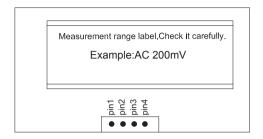

The measurement range is marked on the backside of the panel meter, check it carefully if it is what you wanted.

!!!The power supply and the signal being measured can have the same GND or the power converter can be a separate one,