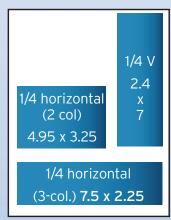

### SIZES / FORMATS

full page no bleed: 7.5 x 10

Bleed Size 8.75 x 11.25 Trim Size 8.25 x 10.75 Live Area 7.5 x 10.25

| BC<br>3.5 x 2                 |
|-------------------------------|
| 1/6 V<br>2.4<br>x<br>4.75     |
| 1/6 horizontal<br>4.95 x 2.25 |