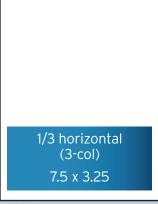

### SIZES / FORMATS

full page no bleed: 7.5 x 10

Bleed Size 8.75 x 11.25 Trim Size 8.25 x 10.75 Live Area 7.5 x 10.25

| BC<br>3.5 x 2                 |
|-------------------------------|
| 1/6 V<br>2.4<br>x<br>4.75     |
| 1/6 horizontal<br>4.95 x 2.25 |