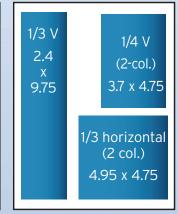

### SIZES / FORMATS

full page no bleed: 7.5 x 10

Bleed Size 8.75 x 11.25 Trim Size 8.25 x 10.75 Live Area 7.5 x 10.25

| BC<br>3.5 x 2                 |
|-------------------------------|
| 1/6 V<br>2.4<br>x<br>4.75     |
| 1/6 horizontal<br>4.95 x 2.25 |