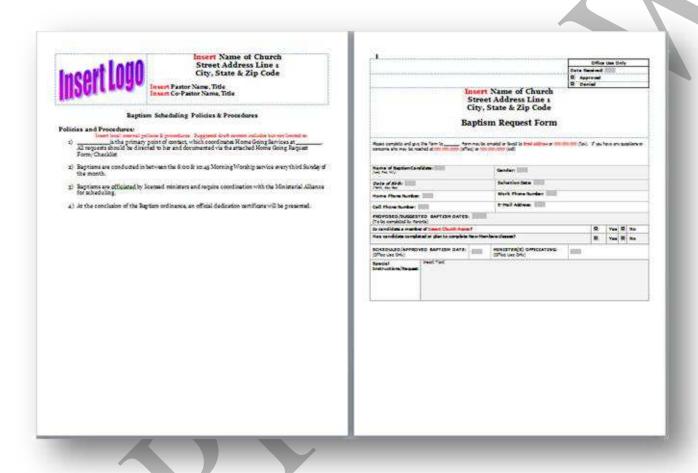

#### 8.2.2 Baptism Request Form & Certificate (Microsoft Word Document included in Zip File)