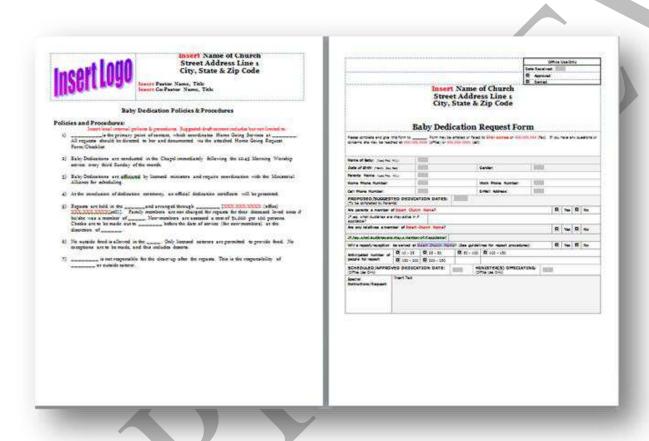

# 8.2.3 Baby Dedication Request Form & Certificate (Microsoft Word Document included in Zip File)