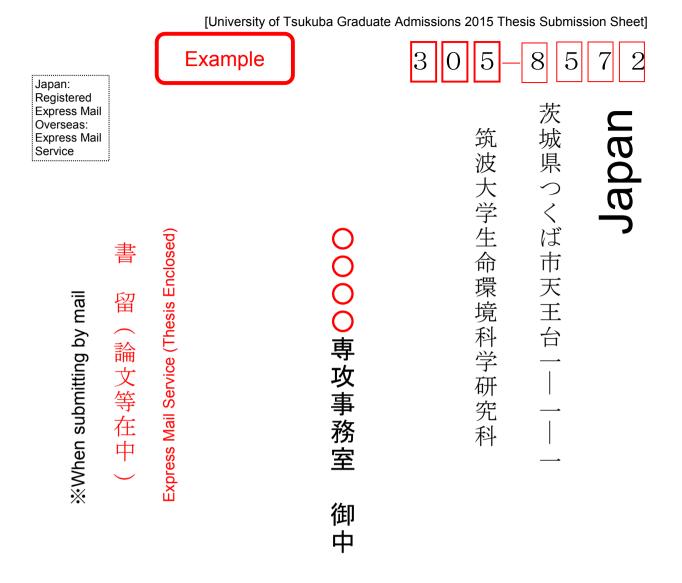

### **Guidelines for Completing the Application Form**

- 1. Enter your name, date of birth, and gender correctly in the application form. This information will be used as your identification.
- 2. Please do not write in the fields marked with  $\$ .
- If you are a foreign national, enter the name of your country in the "Legal Residence" field. Refer to the table below for the graduate school and program codes.

[Graduate School/ Program Code]

- 4. In the "Reference" section, enter the information of a person who lives in Japan and can contact the applicant. If you are a foreign student granted the Japanese government Monbukagakusho (MEXT) Scholarship, provide a name other than "Monbukagakusho."
- 5. In the "Research Field or Advisor Name" field, enter research field and advisor name as shown in the "List of Research Fields."

If you apply to the Cooperative Graduate School System, circle number "1" for Cooperative Graduate in the Application Method<sup>2</sup> field.

6. Notify us promptly if there is any change in your contact information after submitting the application form.