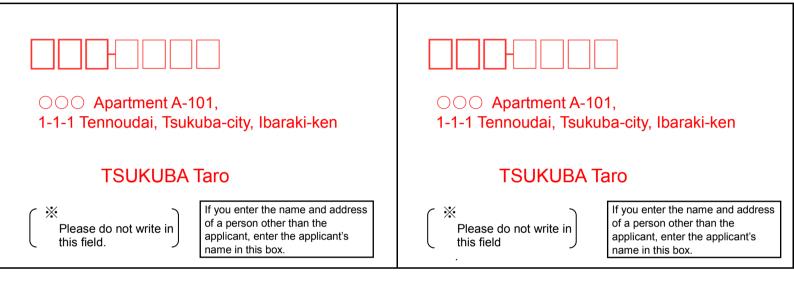

## Address Sheet #1

- 1. Please do not write in the fields marked with  $\times$ .
- The address sheets will be used to send out acceptance letters and enrollment documents to the successful applicants. Enter the mailing address and name clearly in block letters.
- If you enter the name and address of a person other than the applicant, enter the applicant's name in the box \_\_\_\_\_.