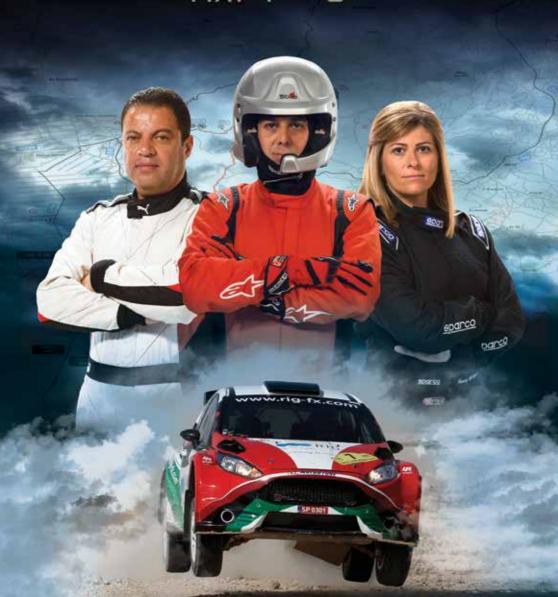

### 1 JORDAN RALLY - WELCOME MESSAGE

Welcome to the third round of the FIA Middle East Rally Championship 2014!

The opening of the Event through its ceremonial start on the 1st of May will give fans the chance to experience close up the drama and excitement of rally cars.

Cars and Drivers will go full speed to tackle the rally's 272.45 km of special stages with only one goal in mind – to be on the top step of the podium at the lowest point on earth.

We guarantee you a traditional warm Jordanian welcome and looking forward to making your stay an enjoyable and unique one.