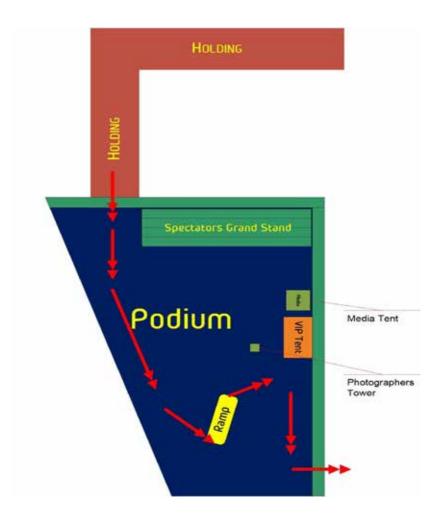

#### 16.1 Location Details

**Location:** Dead Sea Holding IN - Dead Sea **Date/Time:** 17:38 hrs Saturday, May 3rd 2014.

The Official Finish of the Rally will be at TC 21C. From there on, Competitors must follow the instructions of Officials to drive over the Finish Ramp and into the Final Parc Fermé (Dead Sea Service Park). The distance between the Podium and the Parc Fermé is under is under Parc Fermé conditions.

# 16.2 Programme, Procedure and Instructions

The following is the Prize-Giving set-up and procedure:

- -A Media Zone has been reserved for tabard media to undertake interviews before TC 21A.
- -An area for television crews and a photographers' tower has been established in front of the Finish Ramp.
- -The Crew finishing third overall drive onto the Ramp for visual media. The Crew gets out of the car and wave as they stand either side of the car with the doors open. Depart Ramp and park as directed where the Team representative takes care of the car. The Crew will be escorted to the waiting area.
- -The Crew finishing second overall drive onto the Ramp for visual media. The Crew gets out of the car and wave as they stand either side of the car with the doors open. Depart Ramp and park as directed where the team representative takes care

of the car. The crew will be escorted to the waiting area.

- -The winning Crew drive onto the Ramp. The Crew gets out of the car and is interviewed; mount the bonnet for the benefit of visual media. The car remains on the Finish Ramp, Team personnel depart and the Crew is escorted to the waiting area.
- -Officials place Podium in front of Ramp and winning car. The three winning Crews are escorted to the Podium where they stand behind their appropriate level.
- -The Crew finishing third is invited to mount the Podium, immediately followed by the second placed Crew and then the winner.
- -Dignitaries approach the podium and simultaneously present the winning Crews with their trophies.
- -The National Anthem of the winning Crew is played as simultaneously the flags of the Nations representing the three first Crews are hoisted.
- -The winning car is driven by a Team member from the ramp to Final Scrutineering. The top three Crews in the overall classification are taken to the press room for the Final Press Conference.
- -The other Winning cars will be escorted to Final Scrutineering or to Final Parc Fermé.
- -The remaining Crews will then be directed to the Finish Ramp for the presentation of any awards. They will then proceed to Parc Fermé.

NOTE: Please refer to Appendix 22.4.5 for a detailed Plan of the Finish Area.