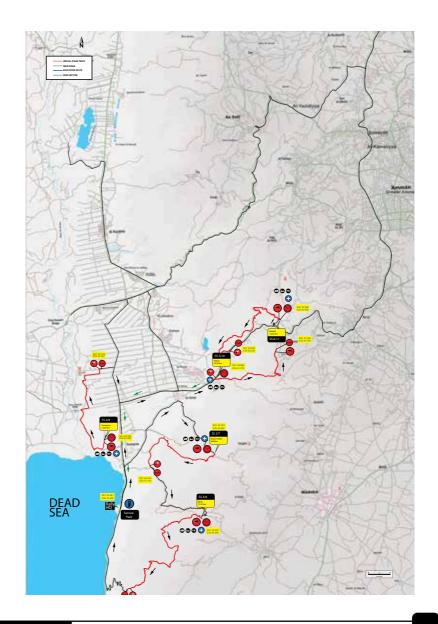

#### 12.1 Schedule

Reconnaissance will take place according to the following schedule:

(08.00 – 16:30) Tuesday 29th April. 2014 Leg 1 (08.00 – 16.30) Wednesday 30th April. 2014Leg 2

Individual SS times will be shown in Appendix 2 of the S.R. & in the Rally Guide in Appendix 22.1.2

# 15.7 Start of the Rally

The start of Day 1 will be at TC 0 located at AL-Abdali area in Amman on Thursday, May 1st. There will be a Holding Area prior to TC 0. Competitors must arrive at TC 0 latest by 16:00hrs on Thursday May 1st .Section 1 Time Cards will be given at TC 0.