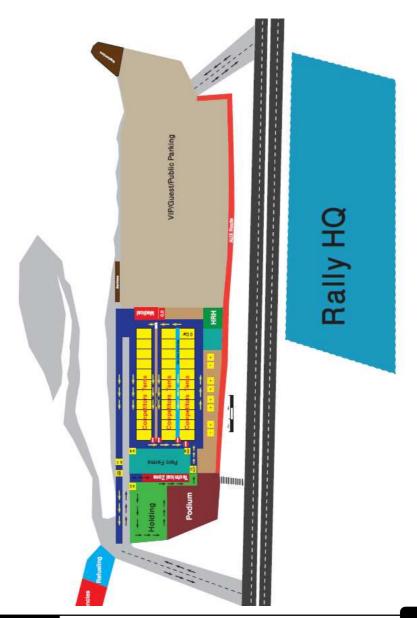

#### 5.1 Location

During Jordan Rally MERC, a centralized Service Park established in the area of HQ at the Dead Sea will be used for the whole duration of the Event.

The GPS Reference:

N 31 42.561: E 35 35.289

A detailed drawing of the Dead Sea Service Park and the designated areas is enclosed in Appendix 22.4.1