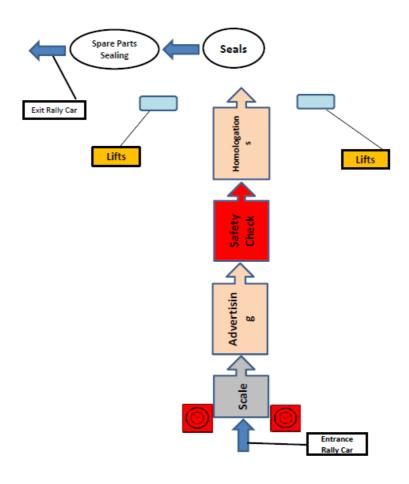

### 13 SCRUTINEERING, SEALING AND MARKING

FIA Technical Passport is Compulsory for S2000 Rally cars.

#### 13.1 Venue and Timetable

Venue: The Scrutineering venue will be in the Service Park- Dead Sea. Timetable: Thursday, May 1st between 06:00 and 12:00hrs. Cars Individual times to be confirmed according to the time table issued at the administrative check. Cars may be presented at Scrutineering by a representative of the Team.