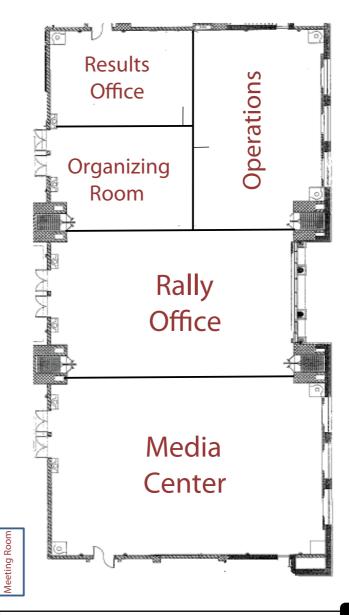

### 18.3 Media Centre

The Jordan Rally MERC will provide a world class service and facilities for our friends in the Media. The Media Centre is located at the Rally HQ, Crowne Plaza Hotel Dead Sea. It will be operational from Monday April 28th, 2014 at 12:00hrs.

The exact location of the Media centre is shown in the rally HQ layout in Appendix 22.4.3.

Only accredited Media will be permitted and representatives are kindly requested to wear and display their passes at all times.