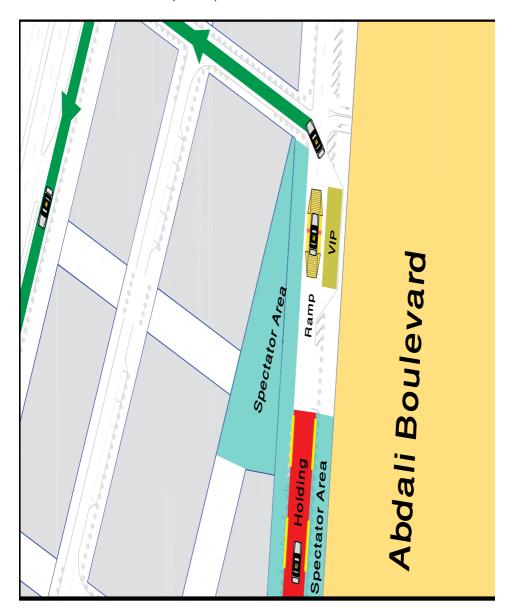

#### 15.1 Location and Time

Date and Time: Thursday, May 1st 2014 from 17:00hrs

Location: Abdali Bolivard - Amman

Ceremonial Start Manager is Mr. Hussien Ghazi who can be reached at: +962 777619000

Special Stage Commander is Majdi Khoury

### 15.3 Assembly Area

Crews and cars will place their cars in the Pre-start Holding area marked in the layout; The Holding area will be open from 15:00 – 16:00hrs. Competitors reporting late to the Pre-Start Holding area will be penalized with 100 JOD to maximum of 15 minutes. Thereafter, they will be reported to the Stewards who may apply penalties at their discretion. The location of this holding area will be given in the Rally Guide Appendix 22.4.4.

# 15.6 Layout

Refer to the Ceremonial Start & Super special stage Layout in Appendix 22.4.4.