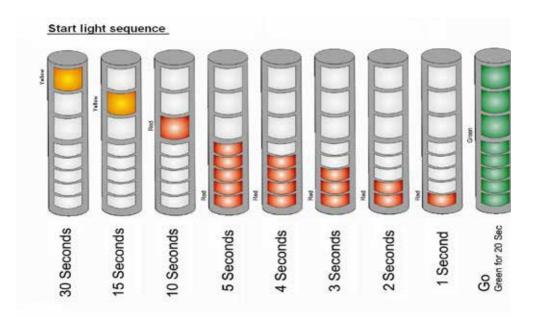

# 15.5 Programme

A Jordanian Cultural entertainment programme will start at 17:00.

16:58: National Anthem

17:00: First car on the Starting Ramp

17:00: The Ceremonial Start for competing cars.

A dedicated parking area has been allocated for vehicles displaying FIA, Media and VIP parking plates.