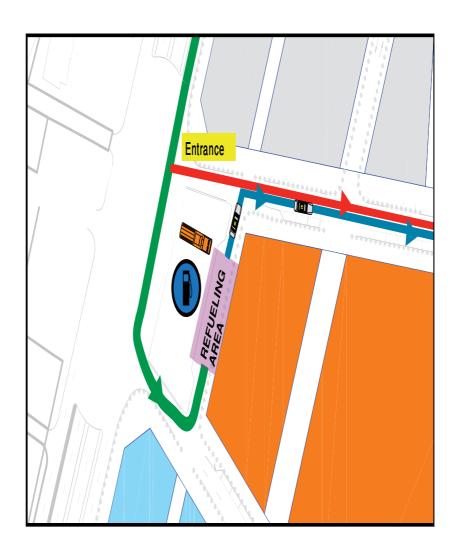

# 7.1.1 Fuel and Refuelling

Except as detailed under Article 50 of the FIA Regional Rally Championships Sporting Regulations, competitors may only refuel in the refuel zones designated by the Organizers in the road-book.

These refuel zones will be established immediately after the exit from service parks. Their entry/exit shall be marked by a blue fuel pump symbol.

Any action inside a refuelling zone not directly involved in the refuelling of the competing car is prohibited.

In the refuelling zone, a 5-kph speed limit will apply.

It is recommended that mechanics wear fire-resistant clothing.

The responsibility for refuelling rests entirely with the crew and team members of the competing car.