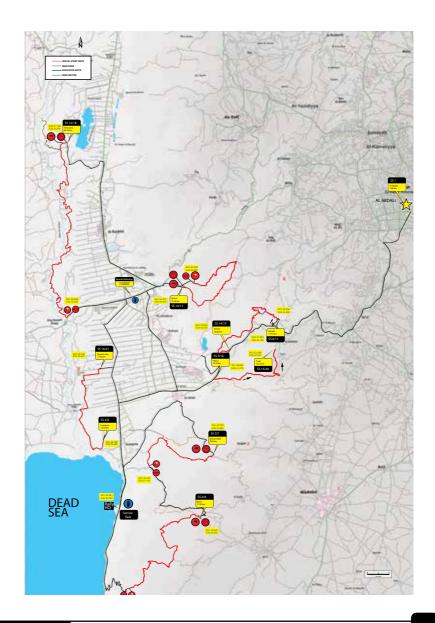

#### 12.1 Schedule

Reconnaissance will take place according to the following schedule:

(08.00 – 16:30) Tuesday 29th April. 2014 Leg 1 (08.00 – 16.30) Wednesday 30th April. 2014Leg 2

Individual SS times will be shown in Appendix 2 of the S.R. & in the Rally Guide in Appendix 22.1.2

# 15.7 Start of the Rally

The start of Day 1 will be at TC 0 located at AL-Abdali area in Amman on Thursday, May 1st. There will be a Holding Area prior to TC 0. Competitors must arrive at TC 0 latest by 16:00hrs on Thursday May 1st .Section 1 Time Cards will be given at TC 0.