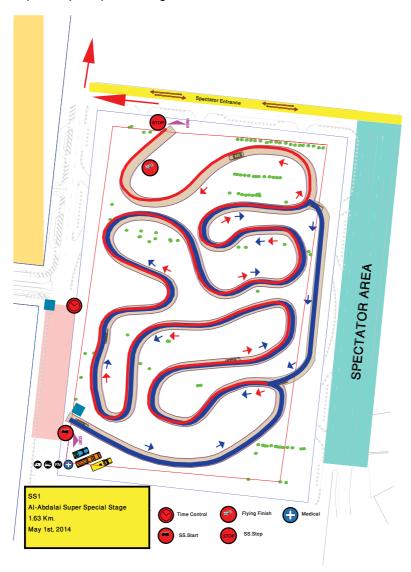

#### 15.1 Location and Time

Date and Time: Thursday, May 1st 2014 from 17:00hrs

Location: Abdali Bolivard - Amman

Ceremonial Start Manager is Mr. Hussien Ghazi who can be reached at: +962 777619000

Special Stage Commander is Majdi Khoury

# 15.2 Programme, Procedure and Instructions

The Ceremonial Start and super special stage gives rally fans the chance to see the Drivers and their cars up close. It also includes a National Entertainment Programme.

### 15.3 Assembly Area

Crews and cars will place their cars in the Pre-start Holding area marked in the layout; The Holding area will be open from 15:00 – 16:00hrs. Competitors reporting late to the Pre-Start Holding area will be penalized with 100 JOD to maximum of 15 minutes. Thereafter, they will be reported to the Stewards who may apply penalties at their discretion. The location of this holding area will be given in the Rally Guide Appendix 22.4.4.

# 15.6 Layout

Refer to the Ceremonial Start & Super special stage Layout in Appendix 22.4.4.