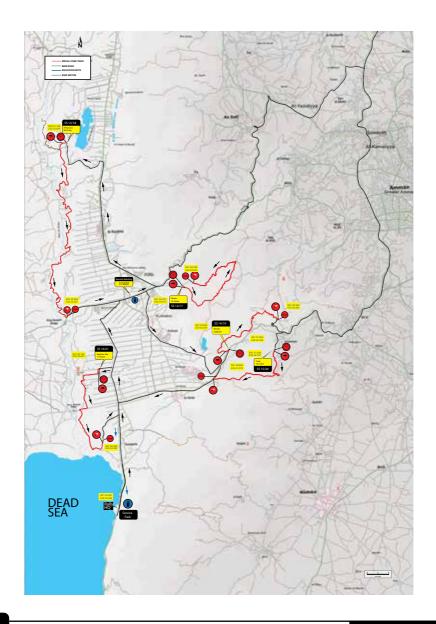

#### 12.1 Schedule

Reconnaissance will take place according to the following schedule:

(08.00 – 16:30) Tuesday 29th April. 2014 Leg 1 (08.00 – 16.30) Wednesday 30th April. 2014Leg 2

Individual SS times will be shown in Appendix 2 of the S.R. & in the Rally Guide in Appendix 22.1.2

# 15.7 Start of the Rally

The start of Day 1 will be at TC 0 located at AL-Abdali area in Amman on Thursday, May 1st. There will be a Holding Area prior to TC 0. Competitors must arrive at TC 0 latest by 16:00hrs on Thursday May 1st .Section 1 Time Cards will be given at TC 0.