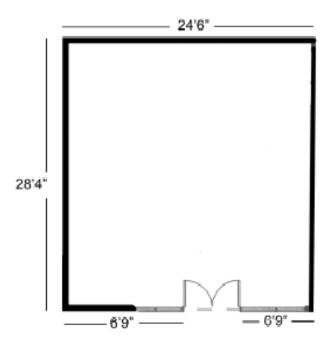

Please draw the layout of equipment on the floor plan below:

| Equipment                                                                | Cost    | Reserve | Equipment          | Cost | Reserve |  |  |
|--------------------------------------------------------------------------|---------|---------|--------------------|------|---------|--|--|
| **TV & VCR                                                               | \$64.41 |         | Chairs (40)        | Free |         |  |  |
| **Overhead Projector                                                     | \$18.08 |         | **Podium (1)       | Free |         |  |  |
| Easel (1)                                                                |         |         | White Board (1)    | Free |         |  |  |
| Screen                                                                   | Free    |         | 6 ft. Tables (10)  | Free |         |  |  |
| Flip Chart Stand (1)<br>No paper/markers provided                        | Free    |         | 5 ft. Tables (1)   | Free |         |  |  |
| **Lectern (1)                                                            | Free    |         | 4 ft. tables $(1)$ | Free |         |  |  |
| ** Equipment is shared between other rental rooms at Ben Franklin Place. |         |         |                    |      |         |  |  |