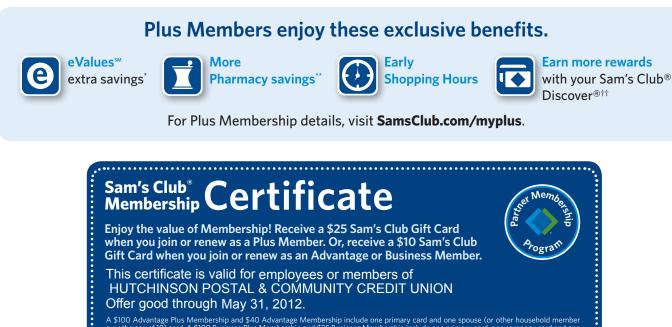

HUTCHINSON POSTAL & COMMUNITY CREDIT UNION is excited to announce an exclusive Membership offer: Employees or members will receive up to a \$25 Sam's Club® Gift Card when they sign up for a new Sam's Club Plus® Membership or renew an existing Plus Membership by May 31, 2012.

Or, choose an Advantage or Business Membership and receive a \$10 Sam's Club Gift Card at sign-up. In addition to a year of exceptional value, Advantage Members enjoy time-saving services in-Club and online.

**To take advantage of this offer**, present the certificate along with proof of affiliation at the Member Services Desk of your local Club.

For a Club near you, visit SamsClub.com or call 1.800.881.9180.