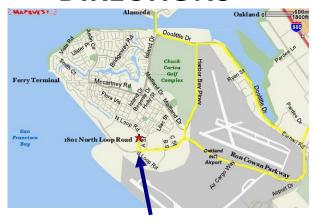

## We want YOU here!!

1801 North Loop Rd, Alameda, CA 94502

#### From South

Take Hwy 880 North
98th Ave exit Left on 98th Ave
Cross Airport Access Rd towards the
Oakland Airport
Right on Harbor Bay/Ron Cowan Pkwy
Cross over Harbor Bay Parkway and
continue towards the Ferry Terminal
Right on North Loop Rd

#### From North

Take Hwy 880 South
98th Avenue exit Right on 98th Ave
Cross Doolittle Dr. towards the
Oakland Airport
Right on Harbor Bay/Ron Cowan Pkwy
Cross over Harbor Bay Parkway and
continue towards the Ferry Terminal
Right on North Loop Rd

#### From Alameda's Main Island

Take Otis Dr, Cross bridge on to Bayfarm Island Right on Harbor Bay Parkway and continue when it turns to the right Right on North Loop Rd

A 4<sup>th</sup> & 5<sup>th</sup> Grade Ministry of Bay Area Chinese Bible Church 1801 North Loop Rd Alameda, CA 94502 510 • 351 • 4936 www.bacbc.org