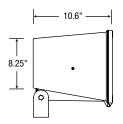

ours
- Electronic ballast features high power factor (>0.95), flicker free, instant on/ instant re-strike
- Color temperature: 5000K (other colors available upon request)

#### **POWER RANGE**

40W to 100W rectangular induction lamp.

# **CORROSION-RESISTANT HOUSING**

Made of corrosion-resistant die-cast aluminum in an architectural bronze standard polyester powder coat finish, the F21M-I compliments most architectural settings. The front lens is easily opened by two captive screws. It is hinged for easy lamp replacement. For special color, contact factory.

## MOUNTING

Utilizing a heavy gauge universal mounting yoke and post top fitter, the F21M-I mounts on a standard box, and aims to any vertical degree. It is suitable for wall canopy, ground and pole mounting.



## **DIMENSIONS**





# **ORDERING GUIDE**

| F21M - | <b>-</b> 1    | -                                                                           | _                              | <i>'</i>                                                                    | /                                                                                                                    |
|--------|---------------|-----------------------------------------------------------------------------|--------------------------------|-----------------------------------------------------------------------------|----------------------------------------------------------------------------------------------------------------------|
| Series | Lamp type     | Wattage                                                                     | V