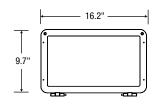

hours
- Electronic ballast features high power factor (>0.95), flicker free, instant on/ instant re-strike
- Color temperature: 5000K (other colors available upon request)

#### **POWER RANGE**

40W to 100W rectangular induction lamp.

# **CORROSION-RESISTANT HOUSING**

Made of corrosion-resistant die-cast aluminum in an architectural bronze standard polyester powder coat finish, the F21M-I compliments most architectural settings. The front lens is easily opened by two captive screws. It is hinged for easy lamp replacement. For special color, contact factory.

## MOUNTING

Utilizing a heavy gauge universal mounting yoke and post top fitter, the F21M-I mounts on a standard box, and aims to any vertical degree. It is suitable for wall canopy, ground and pole mounting.



## **DIMENSIONS**





# **ORDERING GUIDE**

| F21M - | <b>-</b> 1    | -                                                                           | _                              | <i>'</i>                                                                    | /                                                                                                                    |
|--------|---------------|-----------------------------------------------------------------------------|--------------------------------|-----------------------------------------------------------------------------|----------------------------------------------------------------------------------------------------------------------|
| Series | Lamp type     | Wattage                                                                     |