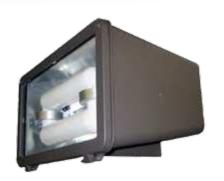

## DESCRIPTION

The F21M-I Series Compact Floodlight deliver up to 100 watts of light from a well designed reflector ideally suited for mounting on the side of buildings, poles or ground mount.

**EPA:** 1.09 ft<sup>2</sup>

# **CORROSION-RESISTANT HOUSING**

Made of corrosion-resistant die-cast aluminum in an architectural bronze standard polyester powder coat finish, the F21M-I compliments most architectural settings. The front lens is easily opened by two captive screws. It is hinged for easy lamp replacement. For special color, contact factory.